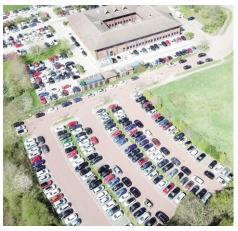

# **Description:**

The car park is tarmacked and lined out for 156 spaces with controlled access. There is room for an additional 95 spaces, if required. Total 251 spaces. Clearly, with active management considerably more cars could be parked by an operator shuttling cars to and from the Airport.