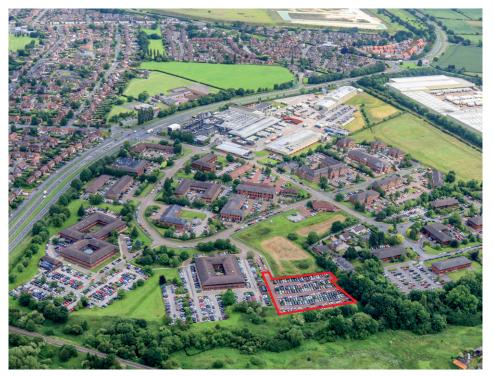

# 156 Space Secure Car Park 20 Minutes Drive to Manchester Airport

GADBROOK PARK, NR. NORTHWICH, CHESHIRE CW9 7UE

# **Situation:**

The car park is located on Gadbrook Park, just off A556 dual carriageway (Chester – Manchester), about 5 minutes drive from Junction 19 of Motorway M6 and 20 minutes from Manchester Airport. There is a traffic light controlled junction with Gadbrook Road and A556.

# **Description:**

The car park is tarmacked and lined out for 156 spaces with controlled access. There is room for an additional 95 spaces, if required. Total 251 spaces. Clearly, with active management considerably more cars could be parked by an operator shuttling cars to and from the Airport.