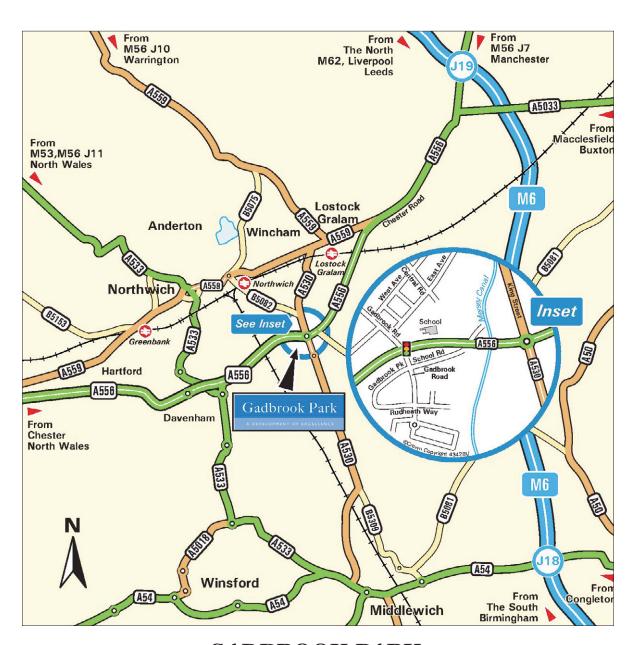

# **Situation:**

The car park is located on Gadbrook Park, just off A556 dual carriageway (Chester – Manchester), about 5 minutes drive from Junction 19 of Motorway M6 and 20 minutes from Manchester Airport. There is a traffic light controlled junction with Gadbrook Road and A556.