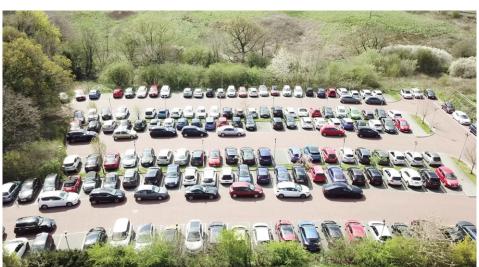

# **Description:**

The car park is tarmacked and lined out for 156 spaces with controlled access. There is room for an additional 95 spaces, if required. Total 251 spaces. Clearly, with active management considerably more cars could be parked by an operator shuttling cars to and from the Airport.