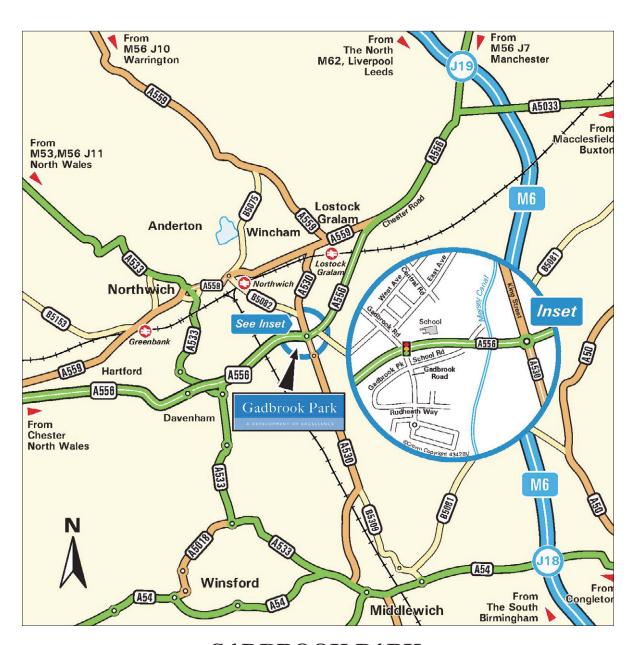

#### **Situation:**

The car park is located on Gadbrook Park, just off A556 dual carriageway (Chester – Manchester), about 5 minutes drive from Junction 19 of Motorway M6 and 20 minutes from Manchester Airport. There is a traffic light controlled junction with Gadbrook Road and A556.

Other occupiers on Gadbrook Park include The Hut Group, Weaver Vale Housing Association, Roberts Bakery, Chrysalis Day Nursery and Arabica Café Bar.