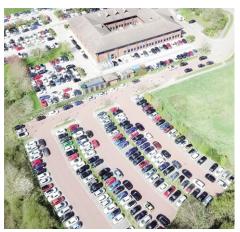

#### **Description:**

The car park is tarmacked and lined out for 156 spaces with controlled access. There is room for an additional 95 spaces, if required. Total 251 spaces. Clearly, with active management considerably more cars could be parked by an operator shuttling cars to and from the Airport.