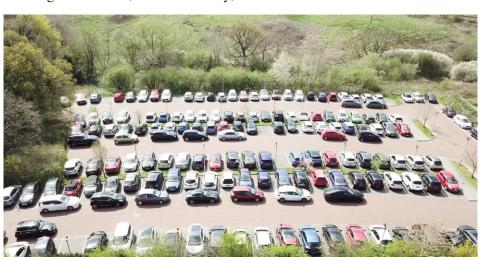

#### **Description:**

The car park is tarmacked and lined out for 156 spaces with controlled access. There is room for an additional 95 spaces, if required. Total 251 spaces. Clearly, with active management considerably more cars could be parked by an operator shuttling cars to and from the Airport.