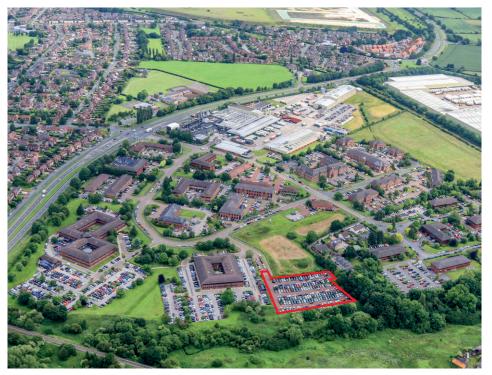

#### **Situation:**

The car park is located on Gadbrook Park, just off A556 dual carriageway (Chester – Manchester), about 5 minutes drive from Junction 19 of Motorway M6 and 20 minutes from Manchester Airport. There is a traffic light controlled junction with Gadbrook Road and A556.

Other occupiers on Gadbrook Park include The Hut Group, Weaver Vale Housing Association, Roberts Bakery, Chrysalis Day Nursery and Arabica Café Bar.

#### **Description:**

The car park is tarmacked and lined out for 156 spaces with controlled access. There is room for an additional 95 spaces, if required. Total 251 spaces. Clearly, with active management considerably more cars could be parked by an operator shuttling cars to and from the Airport.