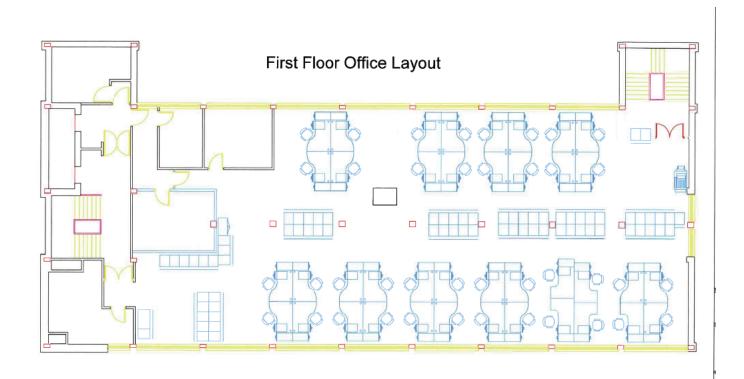

Possible layout below:

#### **Accommodation:**

22,500 sq ft (2,090m²) Net

Plus 21 car spaces as shown on the attached floor plan.