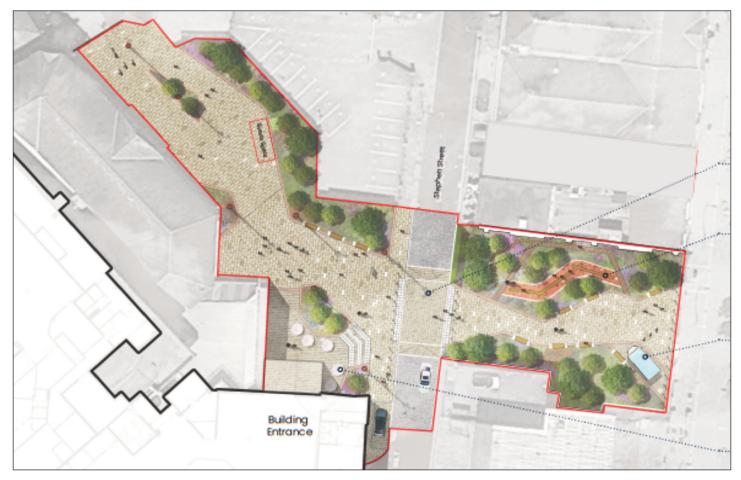

Barrow in Furness Borough Council are in the process of demolishing several nearby buildings to create a new Urban Park on land to the front of Phoenix House. Plan attached.