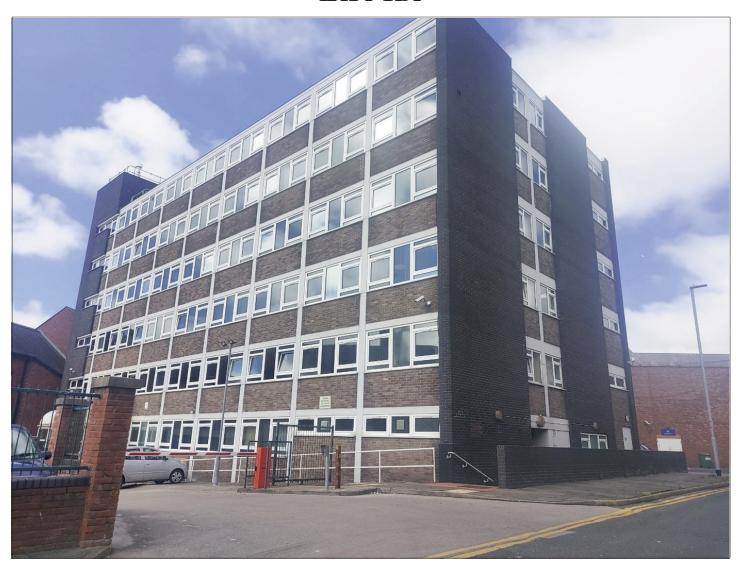

### PHOENIX HOUSE, STEPHEN STREET, BARROW IN FURNESS LA14 1BY

TO LET

22,500 Sq Ft (2,090 m²) plus 21 car spaces May consider letting individual floors

#### **Situation:**

Phoenix House is situated in the centre of Barrow in Furness (population 55,489 2021 Census) fronting the pedestrianised Portland Walk Shopping Centre, opposite the Market and close to Boots, Sports Direct, B&M and Heron Foods as can be seen on the attached Experian plan.

#### **Description:**

The offices will be refurbished to the Tenant's specification. The building is served by 2 automatic passenger lifts, has gas fired central heating, WC facilities and kitchen areas on each floor. The offices have good natural light and secure parking.