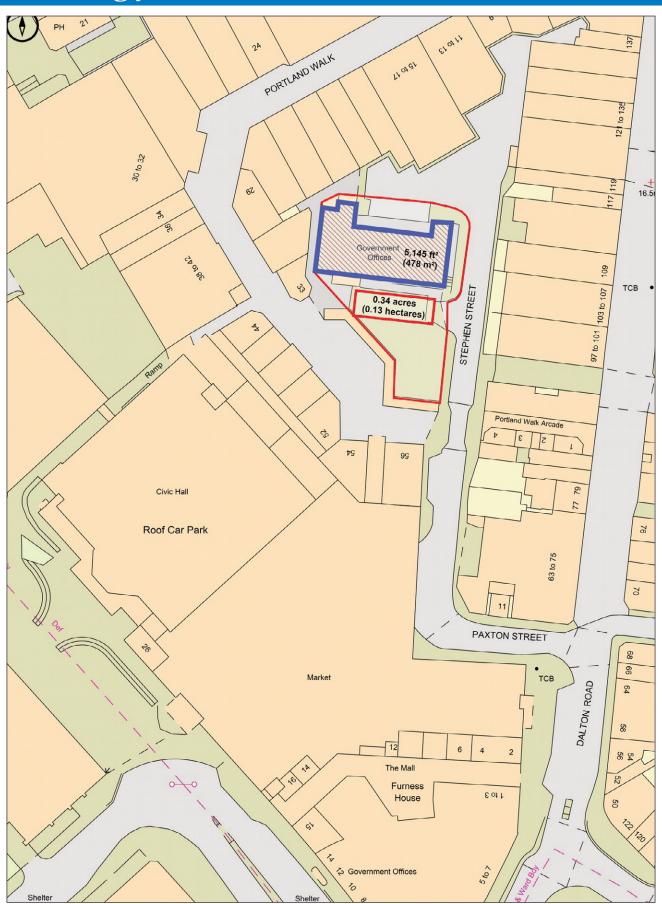

#### **Situation:**

Phoenix House is situated in the centre of Barrow in Furness (population 55,489 2021 Census) fronting the pedestrianised Portland Walk Shopping Centre, opposite the Market and close to Boots, Sports Direct, B&M and Heron Foods as can be seen on the attached Experian plan.