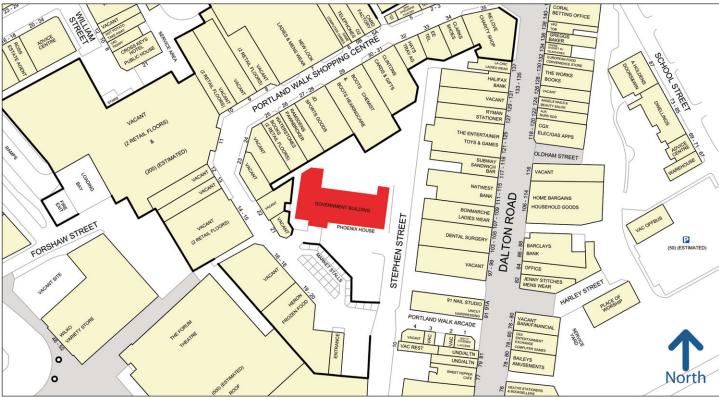

#### **Situation:**

Phoenix House is situated in the centre of Barrow in Furness (population 55,489 2021 Census) fronting the pedestrianised Portland Walk Shopping Centre, opposite the Market and close to Boots, Sports Direct, B&M and Heron Foods as can be seen on the attached Experian plan.