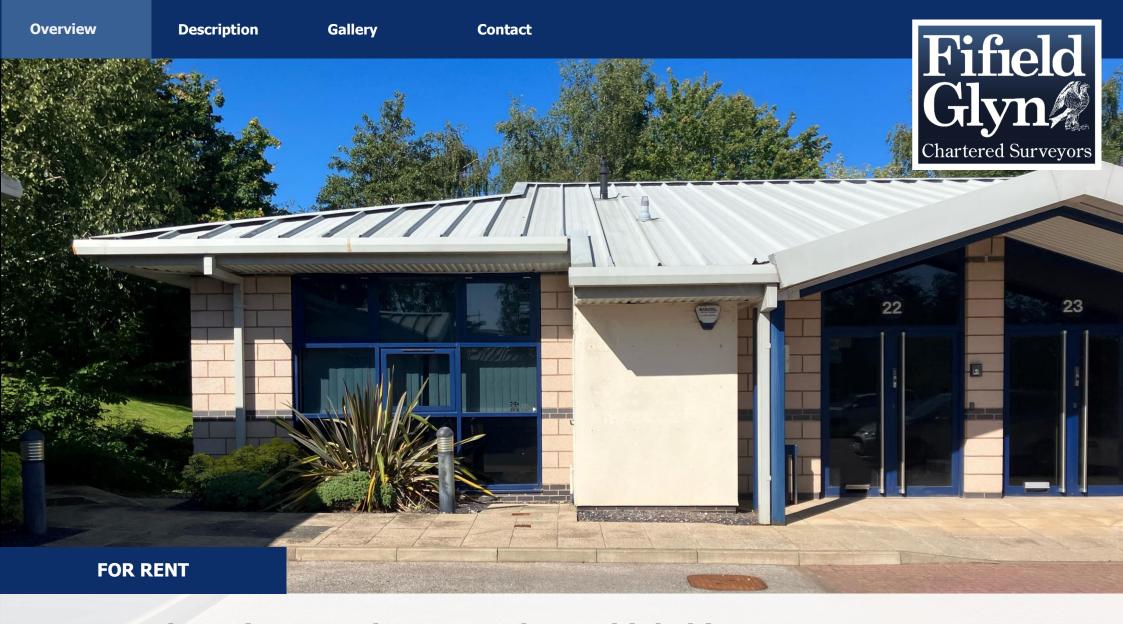

# St. Asaph Business Park, St. Asaph, Denbighshire, LL17 0LJ

£ 13,000 Per Annum

✓ Landscaped Surround

5 Car Parking Spaces

23 1,041 Sq Ft

Self-contained office.

Just off A55 Expressway

#### Location

Set in Denbighshire at the heart of North Wales and located off the A55 Expressway at junction 26, this Business Park offers quality mixed-use accommodation in 90 acres of beautifully landscaped land with generous parking. The park is home to more than 70 companies and organisations taking advantage of an excellent working environment supported by a regional population of 800,000 and a host of education and training centres.

#### **Situation**

The property is strategically located within St Asaph, the foremost business park in North Wales. St Asaph Business Park stands as a contemporary and regionally influential site, hosting leading-edge enterprises in science, engineering, energy, creative industries, and services. Renowned for its world-class expertise in opto-electronics, the Business Park is distinguished by the OpTIC technology center of Wrexham Glyndwr University-a landmark hub for business, innovation, and technology.

## **Description**

Discover an unparalleled office environment within the St Asaph Business Park, where sophistication and functionality converge. This contemporary self-contained office space boasts meticulous attention to detail and a