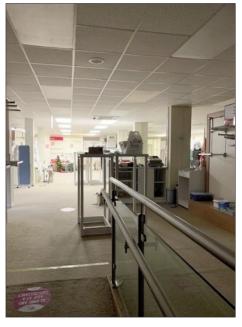

#### **Description:**

The premises are 3 storey constructed of the traditional "black and white" frontage with a rear extension.

Rear Servicing

There is considerable potential to subdivide the ground floor for retail and to convert the upper floors to Residential.