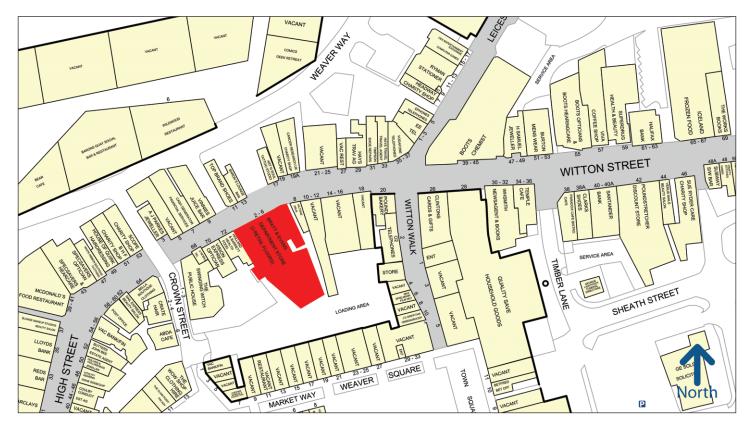

#### **Location:**

The property is located in a prime trading position in the centre of Northwich as can be seen on the attached Experian plan. Other well known retailers nearby include Boots, Clintons, Pound Bakery, McDonalds, Specsavers, Post Office etc.