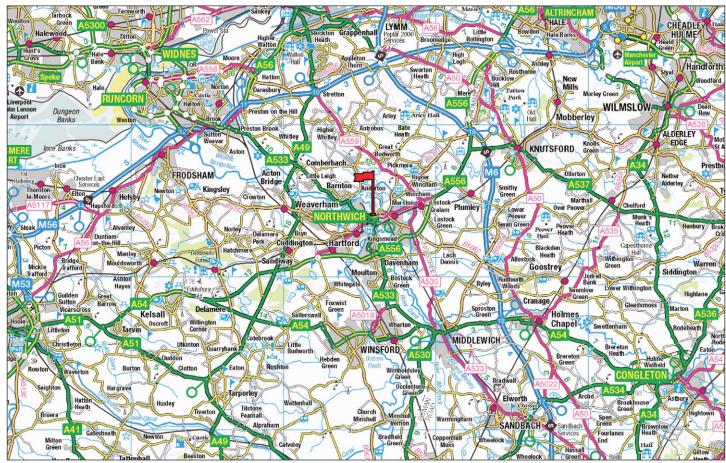

#### **Location:**

The property is located in a prime trading position in the centre of Northwich as can be seen on the attached Experian plan. Other well known retailers nearby include Boots, Clintons, Pound Bakery, McDonalds, Specsavers, Post Office etc.