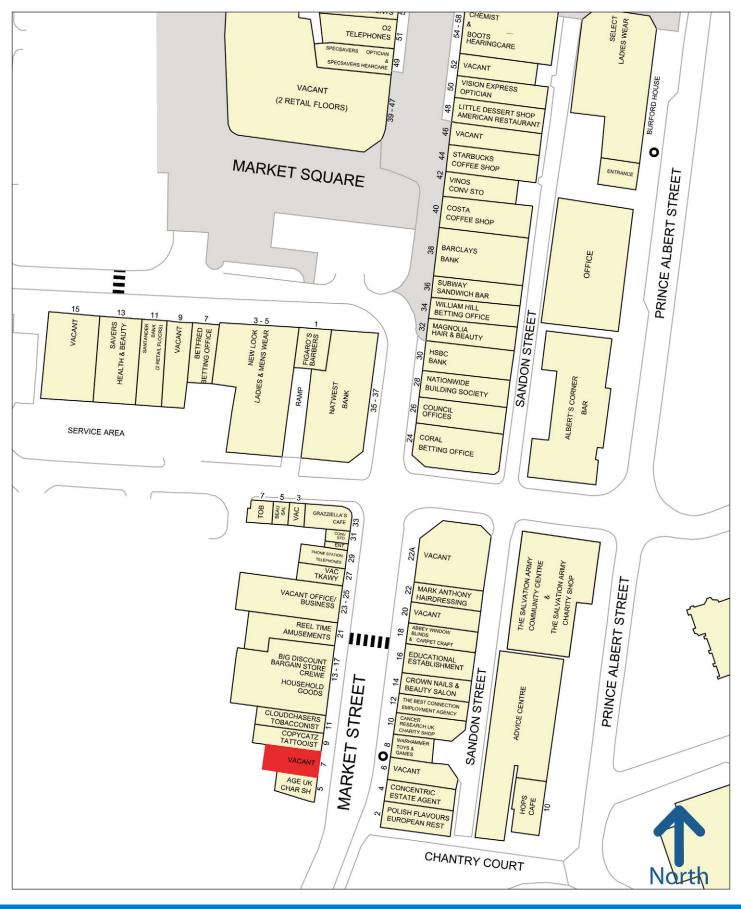

### 7 Market Street, Crewe, Cheshire CW1 2EG

**Prominent High Street Retail/Business Premises** 

#### Location:

The retail unit is in Crewe town centre, which has a population of 72,000. Famous for its large railway junction and home to Crewe railway works. Crewe is ideally located in South Cheshire close to the M6 motorway (Junction16)

#### Situation:

The Premises comprise a three storey traditionally constructed mid-terraced property providing a large retail area to the ground floor with first and second floor storage accommodation. The premises has a modern shop front display window with rear car parking and servicing facility. The property was previously used as a hairdresser but would be suitable for a wide variety of uses. Including financial and professional services, subject to formal consent being obtained from the Local Planning Authority.