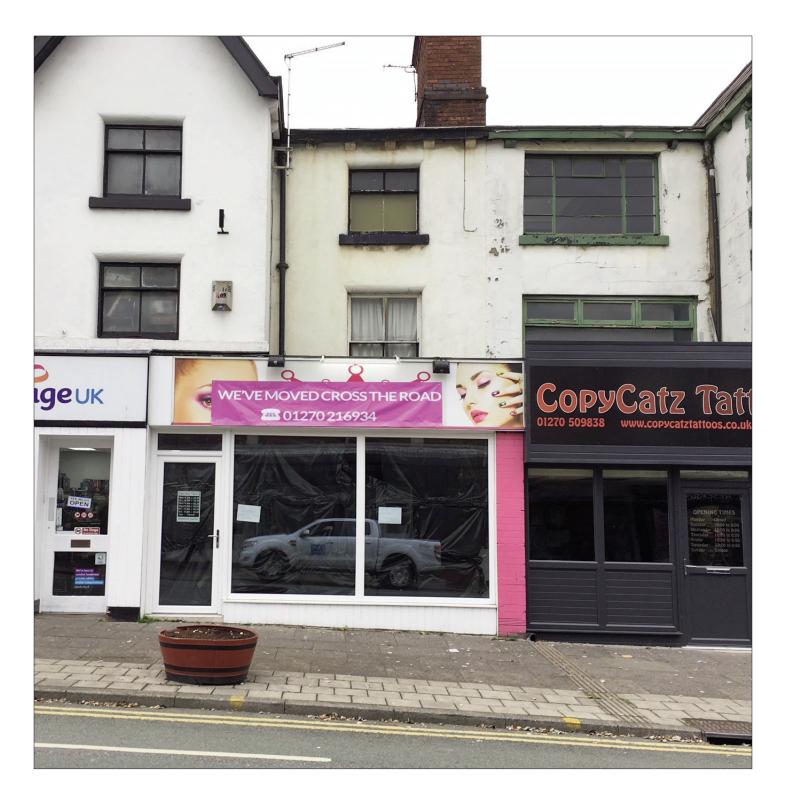

### 7 Market Street, Crewe, Cheshire CW1 2EG

**Prominent High Street Retail/Business Premises** 

#### Situation:

The Premises comprise a three storey traditionally constructed mid-terraced property providing a large retail area to the ground floor with first and second floor storage accommodation. The premises has a modern shop front display window with rear car parking and servicing facility. The property was previously used as a hairdresser but would be suitable for a wide variety of uses. Including financial and professional services, subject to formal consent being obtained from the Local Planning Authority.