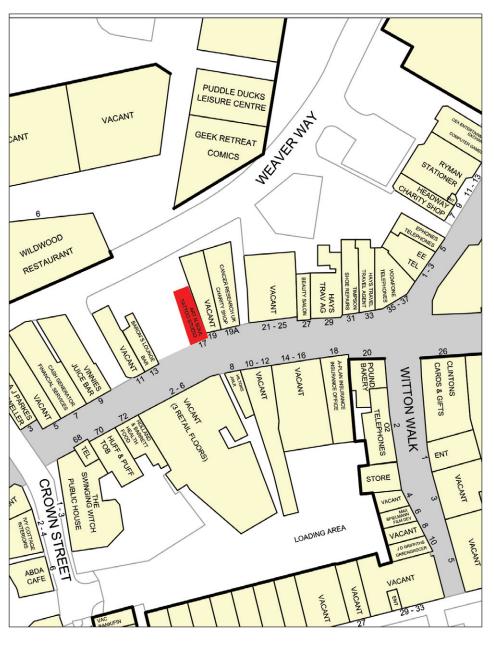

#### **Situation:**

The property is situated in a 100% trading position at the entrance to the new Barons Quay Shopping Centre with frontage on to the pedestrianised Witton Street opposite Hiltons Jewellers and Holland & Barrett. Other well known retailers in the immediate vicinity include McDonalds, Specsavers, The Post Office, Wildwood Restaurant, Specsavers Opticians, Lloyds Bank as seen on the below Experian plan.