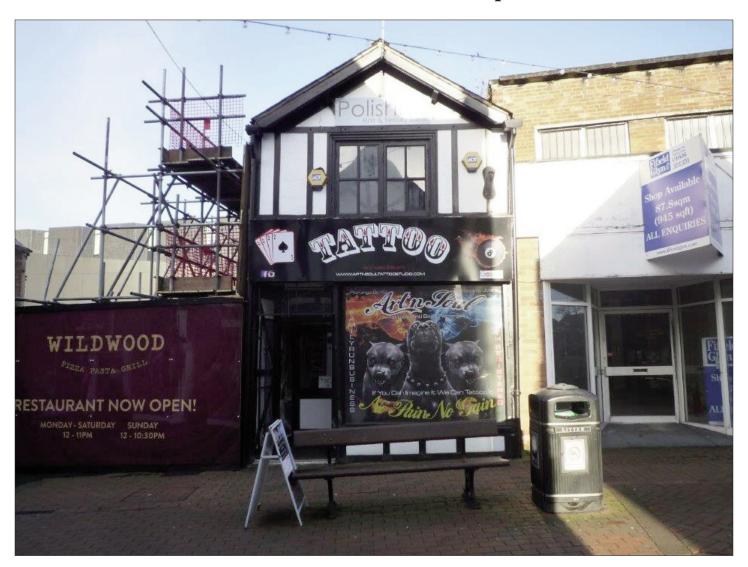

#### **Situation:**

The property is situated in a 100% trading position at the entrance to the new Barons Quay Shopping Centre with frontage on to the pedestrianised Witton Street opposite Hiltons Jewellers and Holland & Barrett. Other well known retailers in the immediate vicinity include McDonalds, Specsavers, The Post Office, Wildwood Restaurant, Specsavers Opticians, Lloyds Bank as seen on the below Experian plan.

#### **Description:**

The property was originally constructed about 150 years ago but has been extended and modernised in the intervening period. It is constructed primarily in the traditional Northwich timber frame with brick panel infills under pitched slate covered roofs.

#### **Tenancies:**

Ground Floor plus 1 car space: Let to AT Hitchens Tattooist on a FRI Lease from 25th February 2020 expiring 17 July 2026 at £13,872 pa with a Rent Review 17 May 2026 geared to RPI or MV, whichever is higher.