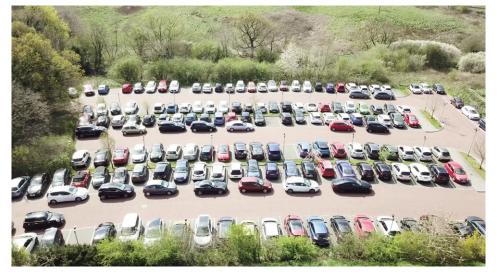

# **Description:**

The land is tarmacked and lined out for 156 car spaces with controlled access. There is room for an additional 95 spaces, if required. Total 251 car spaces. However, this land is ideal for secure open storage.