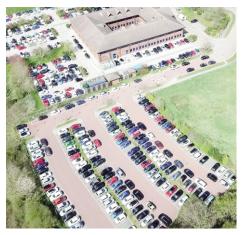

# Secure Open Storage Land (Approx 1.68 acres) Former 156 space car park 5 minutes Drive to Junction 19, M6 Motorway

GADBROOK PARK, NR. NORTHWICH, CHESHIRE CW9 7UE

# **Description:**

The land is tarmacked and lined out for 156 car spaces with controlled access. There is room for an additional 95 spaces, if required. Total 251 car spaces. However, this land is ideal for secure open storage.