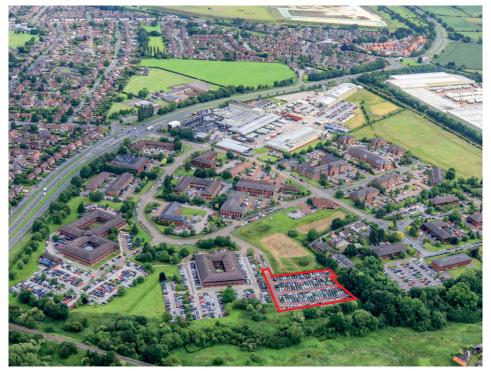

# Secure Open Storage Land (Approx 1.68 acres) Former 156 space car park 5 minutes Drive to Junction 19, M6 Motorway

GADBROOK PARK, NR. NORTHWICH, CHESHIRE CW9 7UE

# **Description:**

The land is tarmacked and lined out for 156 car spaces with controlled access. There is room for an additional 95 spaces, if required. Total 251 car spaces. However, this land is ideal for secure open storage.