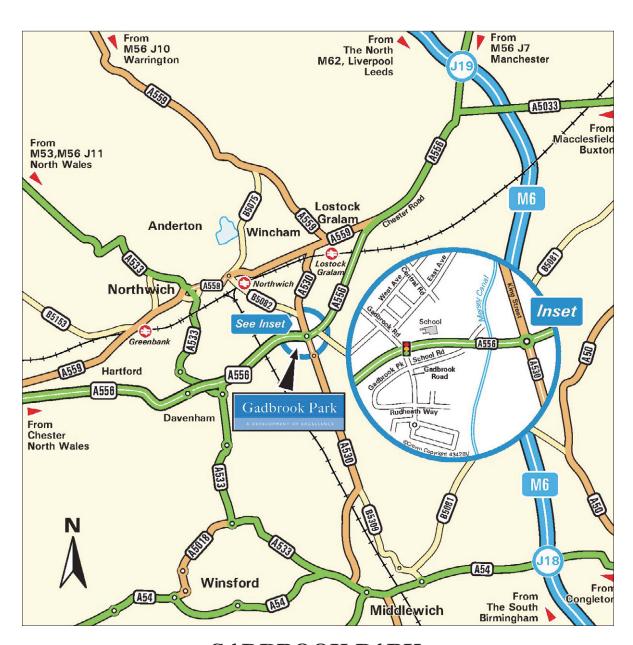

# **Situation:**

The land is located on Gadbrook Park, just off A556 dual carriageway (Chester – Manchester), about 5 minutes drive from Junction 19 of Motorway M6 and 20 minutes from Manchester Airport. There is a traffic controlled junction with Gadbrook Road and A556.