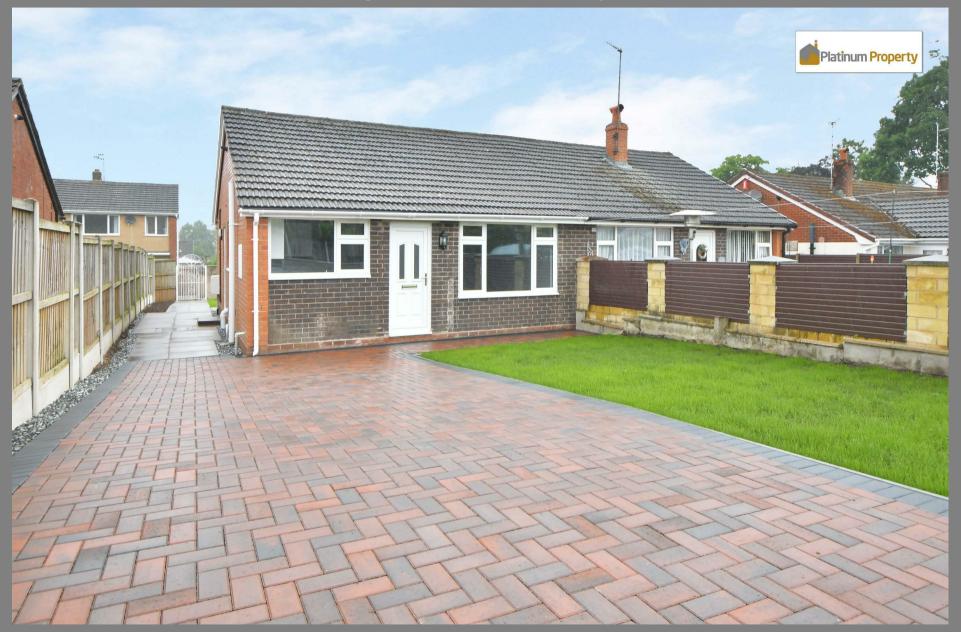

## Derwent Drive, Cheadle, ST10 1QN

\*\*FOR SALE WITH NO UPWARD CHAIN\*\*This SEMI-DETACHED BUNGALOW has been FULLY REFURBISHED THROUGHOUT\*\*comprising of ENTRANCE HALL, SPACIOUS LOUNGE/DINER, KITCHEN with a range of fitted wall, base & drawer units, INTEGRATED APPLIANCES, TWO GOOD SIZED BEDROOMS & SHOWER ROOM with white suite. Externally to the front of the property is a BLOCK PAVED DRIVEWAY providing PARKING FOR MULTIPLE VEHICLES, lawn, gravel borders & light. To the side & rear of the property is a block paved pathway, lawn, pedestrian gate. Located IN THE MARKET TOWN OF CHEADLE, close to Amenities, Highly Regarded Schools & Transport Links. \*\*MUST BE VIEWED\*\*

## **EXTERIOR**

- FOR SALE WITH NO UPWARD CHAIN
- FULLY REFURBISHED THROUGHOUT
  - SPACIOUS LOUNGE/DINER
  - KITCHEN WITH FITTED UNITS
    - INTEGRATED APPLIANCES
  - TWO GOOD SIZED BEDROOMS
- SHOWER ROOM WITH WHITE SUITE
  - DRIVEWAY WITH PARKING
    - UPVC FACIA & SOFFITS
  - CLOSE TO LOCAL AMENITIES