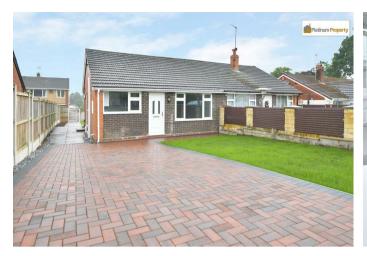

## Derwent Drive, Cheadle, ST10 1QN

\*\*FOR SALE WITH NO UPWARD CHAIN\*\*This SEMI-DETACHED BUNGALOW has been FULLY REFURBISHED THROUGHOUT\*\*comprising of ENTRANCE HALL, SPACIOUS LOUNGE/DINER, KITCHEN with a range of fitted wall, base & drawer units, INTEGRATED APPLIANCES, TWO GOOD SIZED BEDROOMS & SHOWER ROOM with white suite. Externally to the front of the property is a BLOCK PAVED DRIVEWAY providing PARKING FOR MULTIPLE VEHICLES, lawn, gravel borders & light. To the side & rear of the property is a block paved pathway, lawn, pedestrian gate. Located IN THE MARKET TOWN OF CHEADLE, close to Amenities, Highly Regarded Schools & Transport Links. \*\*MUST BE VIEWED\*\*

## **EXTERIOR**

- FOR SALE WITH NO UPWARD CHAIN
- FULLY REFURBISHED THROUGHOUT
  - SPACIOUS LOUNGE/DINER
  - KITCHEN WITH FITTED UNITS
    - INTEGRATED APPLIANCES
  - TWO GOOD SIZED BEDROOMS
- SHOWER ROOM WITH WHITE SUITE
  - DRIVEWAY WITH PARKING
    - UPVC FACIA & SOFFITS
  - CLOSE TO LOCAL AMENITIES