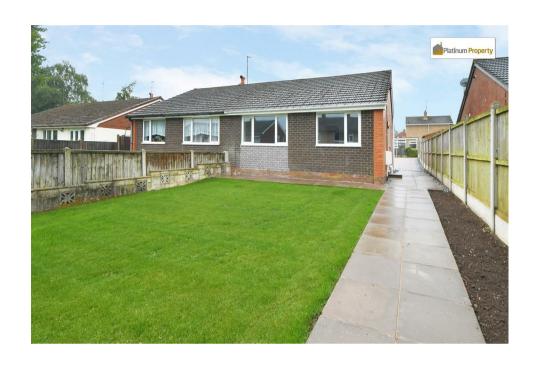

## Derwent Drive, Cheadle, ST10 1QN

\*\*FOR SALE WITH NO UPWARD CHAIN\*\*This SEMI-DETACHED BUNGALOW has been FULLY REFURBISHED THROUGHOUT\*\*comprising of ENTRANCE HALL, SPACIOUS LOUNGE/DINER, KITCHEN with a range of fitted wall, base & drawer units, INTEGRATED APPLIANCES, TWO GOOD SIZED BEDROOMS & SHOWER ROOM with white suite. Externally to the front of the property is a BLOCK PAVED DRIVEWAY providing PARKING FOR MULTIPLE VEHICLES, lawn, gravel borders & light. To the side & rear of the property is a block paved pathway, lawn, pedestrian gate. Located IN THE MARKET TOWN OF CHEADLE, close to Amenities, Highly Regarded Schools & Transport Links. \*\*MUST BE VIEWED\*\*

## **EXTERIOR**

- FOR SALE WITH NO UPWARD CHAIN
- FULLY REFURBISHED THROUGHOUT
  - SPACIOUS LOUNGE/DINER
  - KITCHEN WITH FITTED UNITS
    - INTEGRATED APPLIANCES
  - TWO GOOD SIZED BEDROOMS
- SHOWER ROOM WITH WHITE SUITE
  - DRIVEWAY WITH PARKING
    - UPVC FACIA & SOFFITS
  - CLOSE TO LOCAL AMENITIES