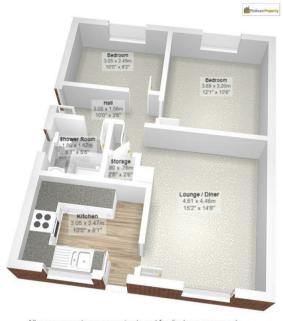

## Floor Plans

All measurements are approximate and for display purposes only

## **ENTRANCE HALL**

10'0"(max) x 3'5"(max) (3.05m(max) x 1.06m(max))

## LOUNGE/DINER

15'1"(max) x 14'7"(max) (4.61m(max) x 4.46m(max))

## **KITCHEN**

10'0"(max) x 8'1"(max) (3.05m(max) x 2.47m(max))

## **BEDROOM ONE**

12'1"(max) x 10'5"(max) (3.69m(max) x 3.20m(max))

## **BEDROOM TWO**

10'0"(max) x 8'2"(max) (3.05m(max) x 2.49m(max))

## **SHOWER ROOM**

6'1"(max) x 5'5"(max) (1.86m(max) x 1.67m(max))