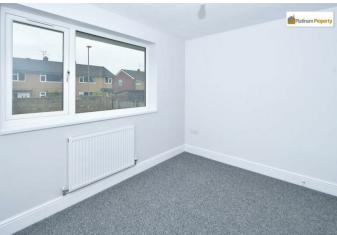

## **BEDROOM ONE**

12'1"(max) x 10'5"(max) (3.69m(max) x 3.20m(max))

## **BEDROOM TWO**

10'0"(max) x 8'2"(max) (3.05m(max) x 2.49m(max))