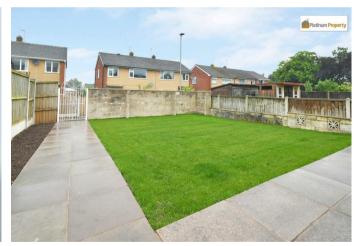

## Derwent Drive, Cheadle, ST10 1QN

\*\*FOR SALE WITH NO UPWARD CHAIN\*\*This SEMI-DETACHED BUNGALOW has been FULLY REFURBISHED THROUGHOUT\*\*comprising of ENTRANCE HALL, SPACIOUS LOUNGE/DINER, KITCHEN with a range of fitted wall, base & drawer units, INTEGRATED APPLIANCES, TWO GOOD SIZED BEDROOMS & SHOWER ROOM with white suite. Externally to the front of the property is a BLOCK PAVED DRIVEWAY providing PARKING FOR MULTIPLE VEHICLES, lawn, gravel borders & light. To the side & rear of the property is a block paved pathway, lawn, pedestrian gate. Located IN THE MARKET TOWN OF CHEADLE, close to Amenities, Highly Regarded Schools & Transport Links. \*\*MUST BE VIEWED\*\*

## **EXTERIOR**

- FOR SALE WITH NO UPWARD CHAIN
- FULLY REFURBISHED THROUGHOUT
  - SPACIOUS LOUNGE/DINER
  - KITCHEN WITH FITTED UNITS
    - INTEGRATED APPLIANCES
  - TWO GOOD SIZED BEDROOMS
- SHOWER ROOM WITH WHITE SUITE
  - DRIVEWAY WITH PARKING
    - UPVC FACIA & SOFFITS
  - CLOSE TO LOCAL AMENITIES