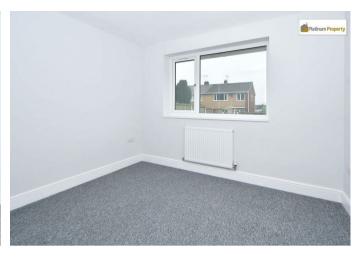

## **BEDROOM ONE**

12'1"(max) x 10'5"(max) (3.69m(max) x 3.20m(max))

## **BEDROOM TWO**

10'0"(max) x 8'2"(max) (3.05m(max) x 2.49m(max))