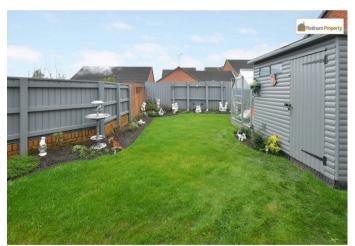

## East Street, Weston Heights, ST3 6QF

\*DETACHED BUNGALOW\* STUNNINGLY PRESENTED\* Accommodation comprises of WELCOMING ENTRANCE HALL, DINING KITCHEN, with plenty of fitted units & ample room for a table, LOUNGE, overlooking the Rear Garden. Two DOUBLE BEDROOMS, with the MAIN BEDROOM having recessed wardrobes. RECENT NEW SHOWER ROOM. Externally the property has wrought iron double gates leading to a tarmacadam DRIVEWAY, a further full height pedestrian gate leads to the REAR GARDEN. A wrought iron pedestrian gate with paved pathway leads to the front door. The MANICURED REAR GARDEN offers a HIGH DEGREE OF PRIVACY, having lawn, paved patio, planted borders, shed & greenhouse. \*UPVC Soffits & Fascia\* Sought after Weston Heights location. Park Hall Country Park is within walking distance, highly convenient for bus routes and commuter links.

## **EXTERIOR**

- DETACHED BUNGALOW
- STUNNING PRESENTATION
  - DINING KITCHEN
    - LOUNGE
- TWO DOUBLE BEDROOMS
  - NEW SHOWER ROOM
  - PRIVATE REAR GARDEN
    - DRIVEWAY
- UPVC FASCIA & SOFFITS
- CLOSE TO LOCAL AMENITIES