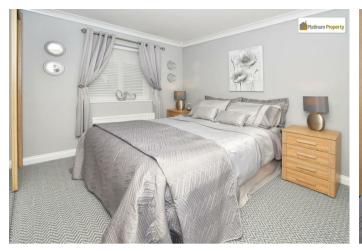

## **BEDROOM ONE**

12'3"(max) x 11'2"(max) (3.74m(max) x 3.41m(max))

## **BEDROOM TWO**

9'3"(max) x 7'9"(max) (2.82m(max) x 2.37m(max))