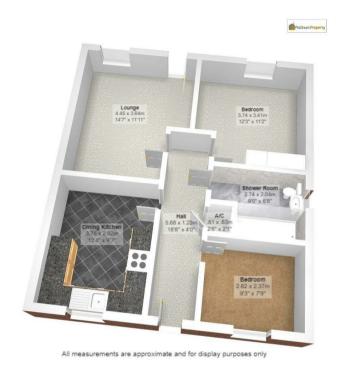

## **ENTRANCE HALL**

18'7"(max) x 4'0"(max) (5.68m(max) x 1.23m(max))

## LOUNGE

14'7"(max) x 11'11"(max) (4.45m(max) x 3.64m(max))

## **DINING KITCHEN**

12'3"(max) x 9'6"(max) (3.75m(max) x 2.92m(max))

## **BEDROOM ONE**

12'3"(max) x 11'2"(max) (3.74m(max) x 3.41m(max))

## **BEDROOM TWO**

9'3"(max) x 7'9"(max) (2.82m(max) x 2.37m(max))

## **SHOWER ROOM**

8'11"(max) x 6'8"(max) (2.74m(max) x 2.04m(max))

## Floor Plans

Viewing

Please contact our Stoke-on-Trent Office on 01782 392211 if you wish to arrange a viewing appointment for this property or require further information.

422 Sandon Road, Meir Heath, Stoke-on-Trent, Staffordshire, ST3 7LH Tel: 01782 392211 Email: sales@platinumpropertymam.co.uk Website: www.platinumpropertymam.co.uk