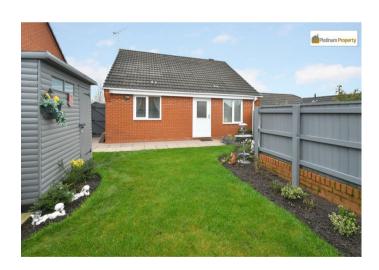

## East Street, Weston Heights, ST3 6QF

\*DETACHED BUNGALOW\* STUNNINGLY PRESENTED\* Accommodation comprises of WELCOMING ENTRANCE HALL, DINING KITCHEN, with plenty of fitted units & ample room for a table, LOUNGE, overlooking the Rear Garden. Two DOUBLE BEDROOMS, with the MAIN BEDROOM having recessed wardrobes. RECENT NEW SHOWER ROOM. Externally the property has wrought iron double gates leading to a tarmacadam DRIVEWAY, a further full height pedestrian gate leads to the REAR GARDEN. A wrought iron pedestrian gate with paved pathway leads to the front door. The MANICURED REAR GARDEN offers a HIGH DEGREE OF PRIVACY, having lawn, paved patio, planted borders, shed & greenhouse. \*UPVC Soffits & Fascia\* Sought after Weston Heights location. Park Hall Country Park is within walking distance, highly convenient for bus routes and commuter links.

## **EXTERIOR**

- DETACHED BUNGALOW
- STUNNING PRESENTATION
  - DINING KITCHEN
    - LOUNGE
- TWO DOUBLE BEDROOMS
  - NEW SHOWER ROOM
  - PRIVATE REAR GARDEN
    - DRIVEWAY
- UPVC FASCIA & SOFFITS
- CLOSE TO LOCAL AMENITIES