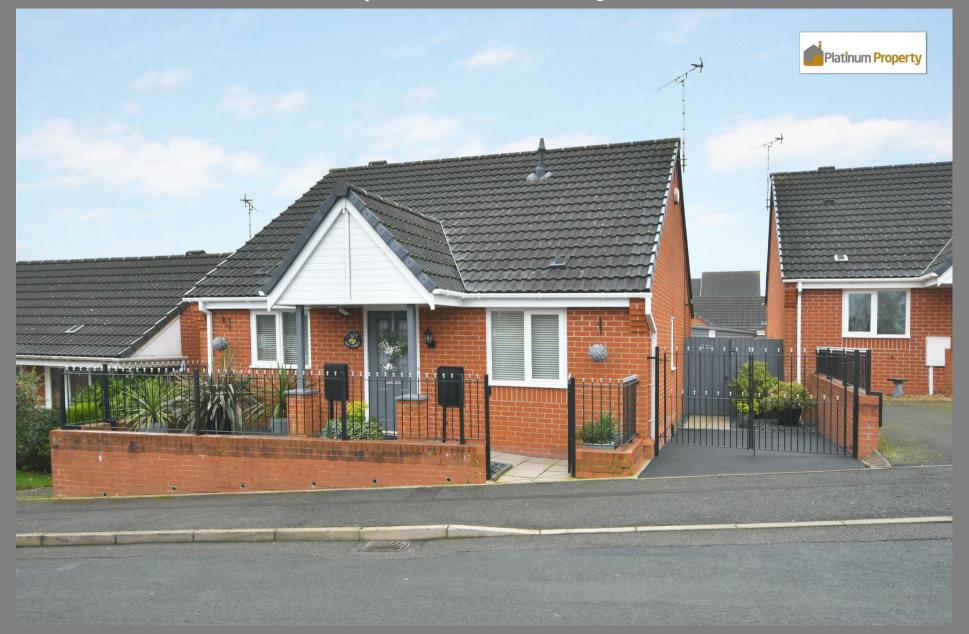

## East Street, Weston Heights, ST3 6QF

\*DETACHED BUNGALOW\* STUNNINGLY PRESENTED\* Accommodation comprises of WELCOMING ENTRANCE HALL, DINING KITCHEN, with plenty of fitted units & ample room for a table, LOUNGE, overlooking the Rear Garden. Two DOUBLE BEDROOMS, with the MAIN BEDROOM having recessed wardrobes. RECENT NEW SHOWER ROOM. Externally the property has wrought iron double gates leading to a tarmacadam DRIVEWAY, a further full height pedestrian gate leads to the REAR GARDEN. A wrought iron pedestrian gate with paved pathway leads to the front door. The MANICURED REAR GARDEN offers a HIGH DEGREE OF PRIVACY, having lawn, paved patio, planted borders, shed & greenhouse. \*UPVC Soffits & Fascia\* Sought after Weston Heights location. Park Hall Country Park is within walking distance, highly convenient for bus routes and commuter links.

## **EXTERIOR**

- DETACHED BUNGALOW
- STUNNING PRESENTATION
  - DINING KITCHEN
    - LOUNGE
- TWO DOUBLE BEDROOMS
  - NEW SHOWER ROOM
  - PRIVATE REAR GARDEN
    - DRIVEWAY
- UPVC FASCIA & SOFFITS
- CLOSE TO LOCAL AMENITIES