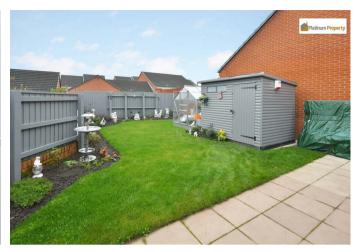

## East Street, Weston Heights, ST3 6QF

\*DETACHED BUNGALOW\* STUNNINGLY PRESENTED\* Accommodation comprises of WELCOMING ENTRANCE HALL, DINING KITCHEN, with plenty of fitted units & ample room for a table, LOUNGE, overlooking the Rear Garden. Two DOUBLE BEDROOMS, with the MAIN BEDROOM having recessed wardrobes. RECENT NEW SHOWER ROOM. Externally the property has wrought iron double gates leading to a tarmacadam DRIVEWAY, a further full height pedestrian gate leads to the REAR GARDEN. A wrought iron pedestrian gate with paved pathway leads to the front door. The MANICURED REAR GARDEN offers a HIGH DEGREE OF PRIVACY, having lawn, paved patio, planted borders, shed & greenhouse. \*UPVC Soffits & Fascia\* Sought after Weston Heights location. Park Hall Country Park is within walking distance, highly convenient for bus routes and commuter links.

## **EXTERIOR**

- DETACHED BUNGALOW
- STUNNING PRESENTATION
  - DINING KITCHEN
    - LOUNGE
- TWO DOUBLE BEDROOMS
  - NEW SHOWER ROOM
  - PRIVATE REAR GARDEN
    - DRIVEWAY
- UPVC FASCIA & SOFFITS
- CLOSE TO LOCAL AMENITIES