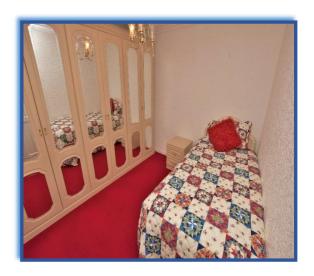

Bedroom 1:  $9'10 \times 11'6$ : Double glazed window to the front, fitted wardrobes with mirror fronted sliding doors, radiator and laminate floor.

Bedroom 2: 10'0 x 9'7: Double glazed window to the rear, carpet, coving to ceiling and radiator.