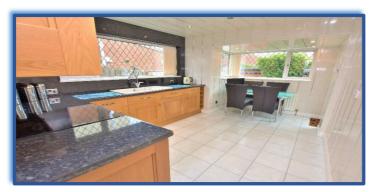

Breakfasting kitchen:  $13'9 \times 9'3$ : Fitted with a range of solid oak wall and base units, work surfaces,  $1\frac{1}{2}$  bowl sink unit, built in electric oven, built in induction hob, extractor hood, spotlights, television point, radiator, double glazed window to the side & rear and a double glazed door to the rear.