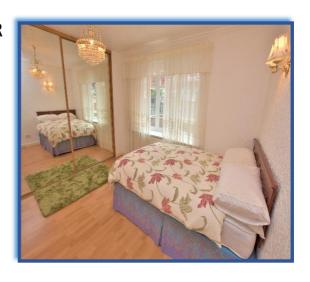

Bedroom 1:  $9'10 \times 11'6$ : Double glazed window to the front, fitted wardrobes with mirror fronted sliding doors, radiator and laminate floor.

Bedroom 2: 10'0 x 9'7: Double glazed window to the rear, carpet, coving to ceiling and radiator.