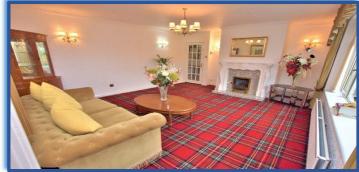

Entrance hall: Double glazed entrance door, built in cupboard, coving to ceiling, laminate floor and double radiator.

Lounge:  $13'8 \times 15'7$  into alcoves: Double glazed window to the rear, fitted gas fire with feature fireplace, alcoves, telephone point, television point, coving to ceiling and double radiator.