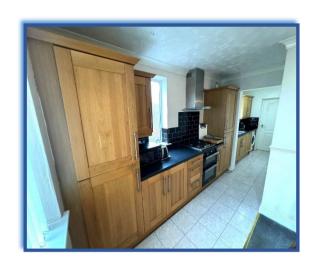

Study/utility:  $11'0 \times 9'8$ : Double glazed window to the side, laminate floor and double glazed door to the side.

Dining kitchen: 21'7 x 21'6: Fitted with a range of wall and base units, work surfaces, single bowl sink unit, built in electric oven and gas hob, extractor hood, space for washing machine, integrated fridge/freezer, understairs cupboard, single and double radiators, coving to ceiling, dado rail and double glazed windows to the front and side.