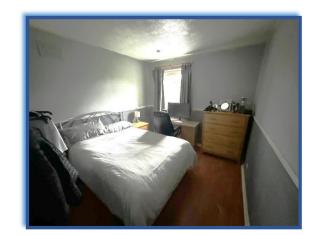

First floor landing: Carpet, dado rail and access to the roof space.

Bedroom 1:  $10'7 \times 9'5$ : Double glazed window to the rear, fitted wardrobes, dado rail, television point, carpet and double radiator.

Bedroom 2: 13'0 x 9'7: Double glazed window to the rear, television point, dado rail, double radiator and laminate floor.

Bedroom 3: 9'6 x 7'5: Double glazed window to the front, dad rail, double radiator and laminate floor.