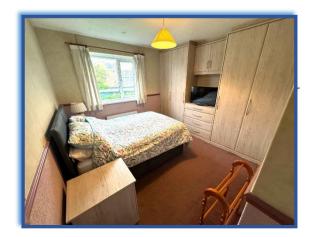

First floor landing: Carpet, dado rail and access to the roof space.

Bedroom 1:  $10'7 \times 9'5$ : Double glazed window to the rear, fitted wardrobes, dado rail, television point, carpet and double radiator.

Bedroom 2: 13'0 x 9'7: Double glazed window to the rear, television point, dado rail, double radiator and laminate floor.

Bedroom 3: 9'6 x 7'5: Double glazed window to the front, dad rail, double radiator and laminate floor.