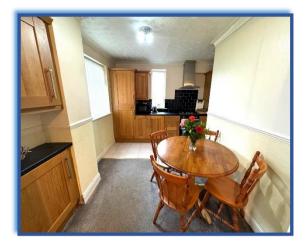

Study/utility:  $11'0 \times 9'8$ : Double glazed window to the side, laminate floor and double glazed door to the side.

Dining kitchen: 21'7 x 21'6: Fitted with a range of wall and base units, work surfaces, single bowl sink unit, built in electric oven and gas hob, extractor hood, space for washing machine, integrated fridge/freezer, understairs cupboard, single and double radiators, coving to ceiling, dado rail and double glazed windows to the front and side.