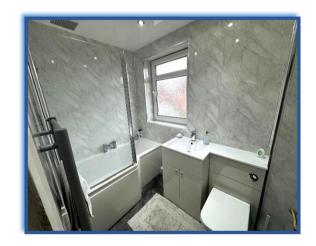

Bathroom/WC: 5'8 x 8'0: White 3 piece suite comprising a panelled bath with rainfall shower over, hand basin and WC. Heated towel rail and double glazed frosted window.

Front garden: Mainly paved.

Rear garden: Laid mainly to lawn with fenced boundaries.