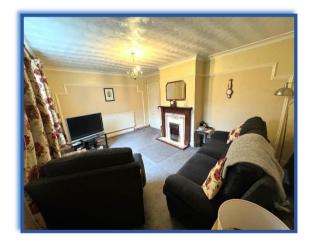

Entrance porch: Double glazed entrance door, double glazed windows to the front and sides.

WC: Window to the side, low level WC.

Lounge: 12'6 into alcoves x 16'2: Double glazed window to the rear, telephone point, television point, picture rail, coving to ceiling, radiator and carpet.