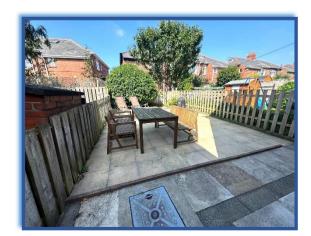

Front garden: Block paved driveway.

Rear garden: Mainly paved with fenced boundaries.