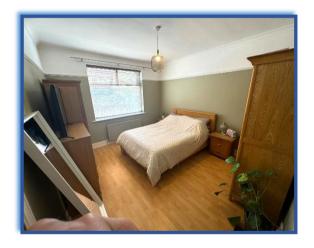

Bedroom 1: 13'0 x 11'5: Double glazed window to the front, television point, coving to ceiling, picture rail, laminate floor and double radiator.

Bedroom 2: 11'6 x 10'5: Double glazed window to the rear, built in wardrobes, picture rail, coving to ceiling, picture rail, radiator, laminate floor and radiator.