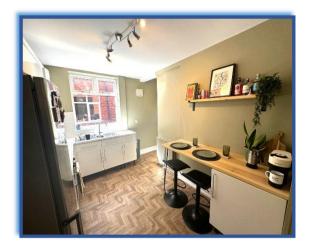

Breakfasting kitchen:  $12'4 \times 12'1$ : Fitted with a range of wall and base units, work surfaces,  $1\frac{1}{2}$  bowl sink unit, built in electric oven and gas hob, space for washing machine, vent for dryer, LVT flooring, combi boiler, double radiator and double glazed window to the side.