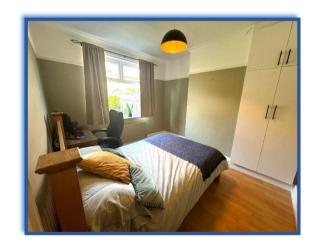

Bedroom 1: 13'0 x 11'5: Double glazed window to the front, television point, coving to ceiling, picture rail, laminate floor and double radiator.

Bedroom 2: 11'6 x 10'5: Double glazed window to the rear, built in wardrobes, picture rail, coving to ceiling, picture rail, radiator, laminate floor and radiator.