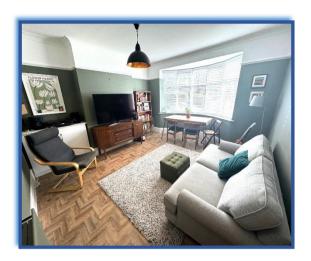

Entrance hall: Double glazed entrance door, built in cupboard, LVT flooring.

Lounge: 15'7 into bay x 13'0 into alcoves: Double glazed bay window to the front, alcoves, LVT flooring, coving to ceiling, picture rail, telephone point, television point and double radiator.