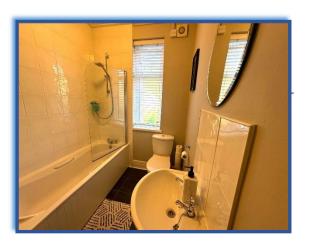

Bathroom/WC: 8'1 x 5'8: White 3 piece suite comprising a panelled bath with shower over, hand basin and WC. Part tiled walls, double radiator, extractor fan and double glazed frosted window to the rear.