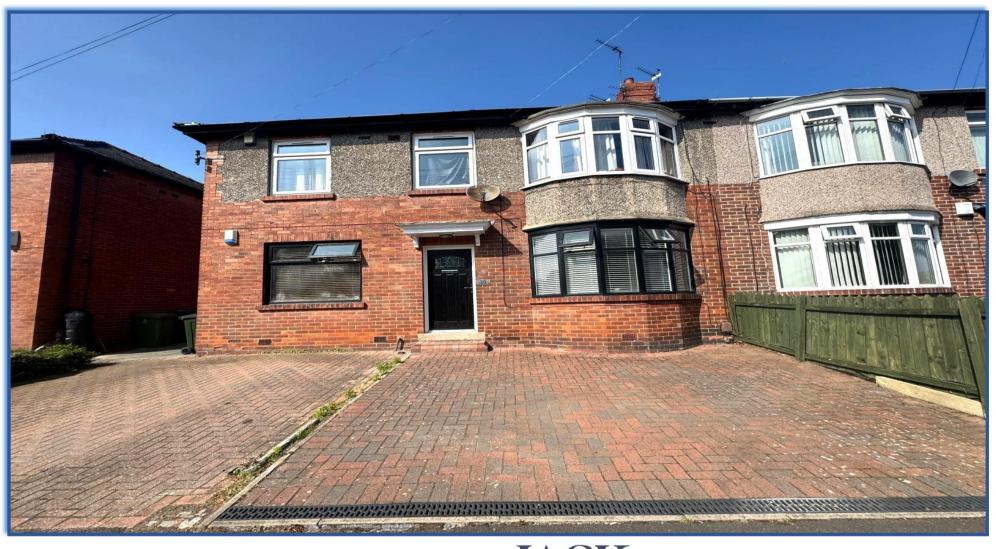

Stannington Avenue, Heaton
Offers in excess of £180,000

## JACK HARRISON ESTATES

AVAILABLE WITH NO ONWARD CHAIN THIS OUTSTANDING 2 BEDROOM GROUND FLOOR FLAT SITUATED ON THE HIGHLY DESIRABLE STANNINGTON AVENUE, HEATON.

The property is located within close proximity of the many shops, cafes and restaurants that Heaton Road has to offer and is easy access to the City Centre.

Front garden: Block paved driveway.

Rear garden: Mainly paved with fenced boundaries.