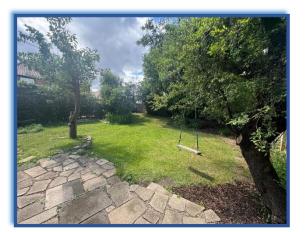

Externally, there are mature, well established gardens to the front, side and rear.

Entrance hall: Double glazed entrance door, staircase to the first floor, radiator and stripped timber floor.

Open plan living/dining kitchen: 25'1 x 20'1: Double glazed window to the rear, alcoves, log burner, spotlights, television point and stripped timber floor. Kitchen: Work surfaces, single bowl sink unit, built in electric oven and hob, kitchen island, space for washing machine, understairs cupboard, double radiator, double glazed window to the rear and double glazed French doors to the garden.

Front garden: Parking space for 1 car and lawned garden.

Rear garden: Fabulous, mature garden which is laid mainly to lawn with a paved patio and tree and shrub borders.