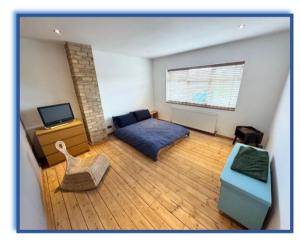

Bedroom 1:  $13'0 \times 12'7$ : Double glazed window to the front, stripped timber floor, spotlights and double radiator.

Bedroom 2: 11'6 x 12'8: Double glazed window to the rear, double radiator and stripped timber floor.

Bedroom 3: 9'8 x 6'7: Double glazed window to the front, stripped timber floor and double radiator.

Mezzanine: 13'5 x 12'8: Double radiator, Velux window, walk in wardrobe, stripped timber floor and spotlights.