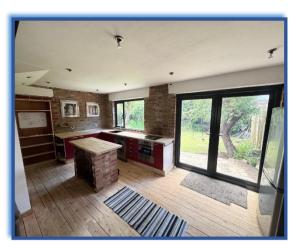

The accommodation comprises: Entrance hall, open plan living/dining kitchen, 3 bedrooms, a further mezzanine level and a family bathroom/WC. The house is warmed by gas central heating and is fully double glazed. The property also boasts a stunning annexe complete with kitchen, bath and mezzanine level.

Externally, there are mature, well established gardens to the front, side and rear.

Entrance hall: Double glazed entrance door, staircase to the first floor, radiator and stripped timber floor.

Open plan living/dining kitchen: 25'1 x 20'1: Double glazed window to the rear, alcoves, log burner, spotlights, television point and stripped timber floor. Kitchen: Work surfaces, single bowl sink unit, built in electric oven and hob, kitchen island, space for washing machine, understairs cupboard, double radiator, double glazed window to the rear and double glazed French doors to the garden.