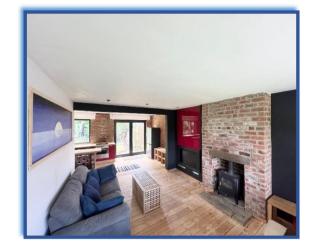

The accommodation comprises: Entrance hall, open plan living/dining kitchen, 3 bedrooms, a further mezzanine level and a family bathroom/WC. The house is warmed by gas central heating and is fully double glazed. The property also boasts a stunning annexe complete with kitchen, bath and mezzanine level.

Externally, there are mature, well established gardens to the front, side and rear.

Entrance hall: Double glazed entrance door, staircase to the first floor, radiator and stripped timber floor.

Open plan living/dining kitchen: 25'1 x 20'1: Double glazed window to the rear, alcoves, log burner, spotlights, television point and stripped timber floor. Kitchen: Work surfaces, single bowl sink unit, built in electric oven and hob, kitchen island, space for washing machine, understairs cupboard, double radiator, double glazed window to the rear and double glazed French doors to the garden.