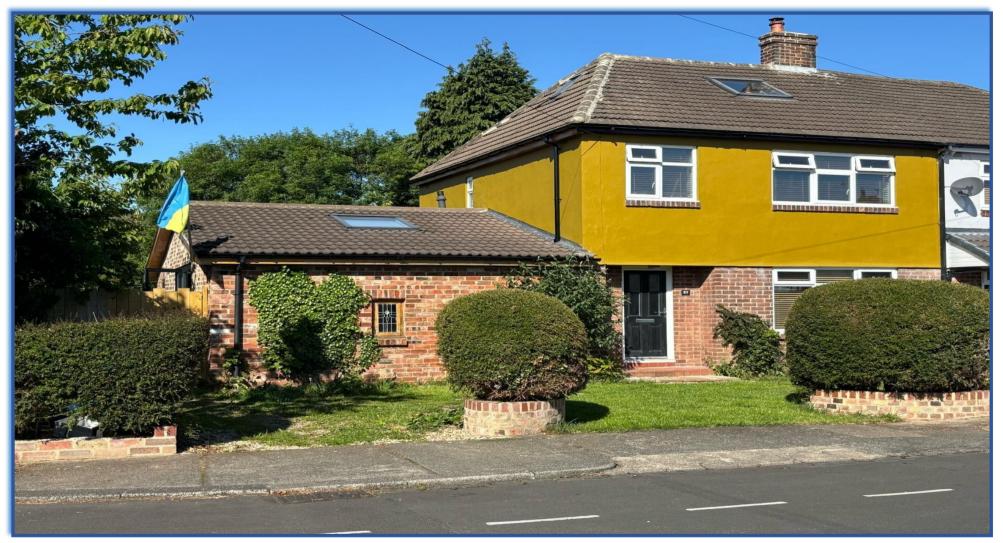

The Crescent, Longbenton Offers in excess of £425,000 JACK HARRISON ESTATES

## \*\*\*RARE TO THE MARKET\*\*\*

AVAILABLE WITH NO ONWARD CHAIN THIS OUTSTANDING 3 BEDROOM SEMI DETACHED FAMILY HOME WITH SELF CONTAINED ANNEXE OCCUPYING A CORNER PLOT OF THIS HIGHLY DESIRABLE LOCATION.

Externally, there are mature, well established gardens to the front, side and rear.

Entrance hall: Double glazed entrance door, staircase to the first floor, radiator and stripped timber floor.

Open plan living/dining kitchen: 25'1 x 20'1: Double glazed window to the rear, alcoves, log burner, spotlights, television point and stripped timber floor. Kitchen: Work surfaces, single bowl sink unit, built in electric oven and hob, kitchen island, space for washing machine, understairs cupboard, double radiator, double glazed window to the rear and double glazed French doors to the garden.

Front garden: Parking space for 1 car and lawned garden.

Rear garden: Fabulous, mature garden which is laid mainly to lawn with a paved patio and tree and shrub borders.