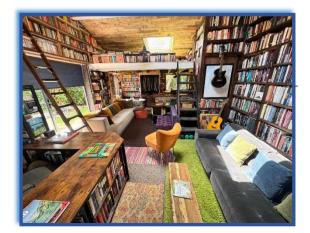

The accommodation comprises: Entrance hall, open plan living/dining kitchen, 3 bedrooms, a further mezzanine level and a family bathroom/WC. The house is warmed by gas central heating and is fully double glazed. The property also boasts a stunning annexe complete with kitchen, bath and mezzanine level.

Externally, there are mature, well established gardens to the front, side and rear.

Entrance hall: Double glazed entrance door, staircase to the first floor, radiator and stripped timber floor.

Open plan living/dining kitchen: 25'1 x 20'1: Double glazed window to the rear, alcoves, log burner, spotlights, television point and stripped timber floor. Kitchen: Work surfaces, single bowl sink unit, built in electric oven and hob, kitchen island, space for washing machine, understairs cupboard, double radiator, double glazed window to the rear and double glazed French doors to the garden.