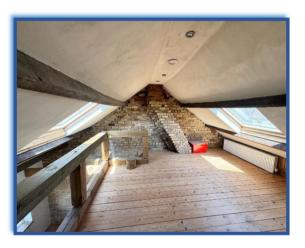

Bedroom 3: 9'8 x 6'7: Double glazed window to the front, stripped timber floor and double radiator.

Mezzanine: 13'5 x 12'8: Double radiator, Velux window, walk in wardrobe, stripped timber floor and spotlights.