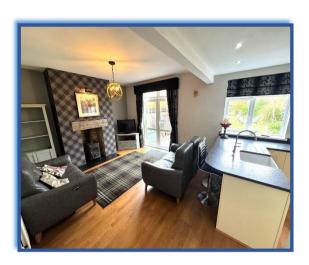

**Lounge: 14'0 into bay x 12'2 into alcoves:** Double glazed bay window to the front, fitted gas fire, alcoves, coving to ceiling, ceiling rose, television point, telephone point and carpet.

**Living/dining kitchen: 12'9 x 26'5 into alcoves:** Fitted with a range of wall and base units, work surfaces, integrated fridge/freezer, integrated dishwasher, breakfast bar, Belfast sink, television point, single and double radiators, log burning stove, spotlights, laminate floor, double glazed window to the rear and double glazed door to the rear garden.