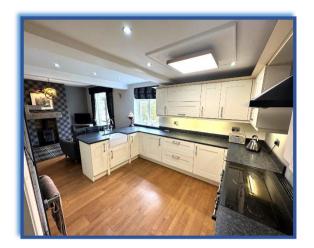

**Lounge: 14'0 into bay x 12'2 into alcoves:** Double glazed bay window to the front, fitted gas fire, alcoves, coving to ceiling, ceiling rose, television point, telephone point and carpet.

**Living/dining kitchen: 12'9 x 26'5 into alcoves:** Fitted with a range of wall and base units, work surfaces, integrated fridge/freezer, integrated dishwasher, breakfast bar, Belfast sink, television point, single and double radiators, log burning stove, spotlights, laminate floor, double glazed window to the rear and double glazed door to the rear garden.