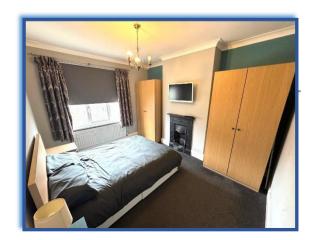

**Bedroom 1: 12'7 x 10'4 into alcoves:** Double glazed window to the front, feature fireplace, alcoves, coving to ceiling, television point, carpet and radiator.

**Bedroom 2: 12'4 x 10'4 into alcoves:** Double glazed window to the rear, feature fireplace, alcoves, coving to ceiling, television point, carpet and radiator.