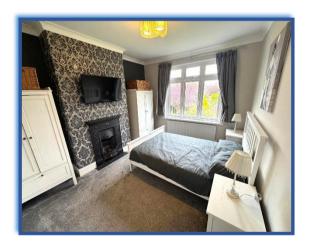

**Bedroom 1: 12'7 x 10'4 into alcoves:** Double glazed window to the front, feature fireplace, alcoves, coving to ceiling, television point, carpet and radiator.

**Bedroom 2: 12'4 x 10'4 into alcoves:** Double glazed window to the rear, feature fireplace, alcoves, coving to ceiling, television point, carpet and radiator.