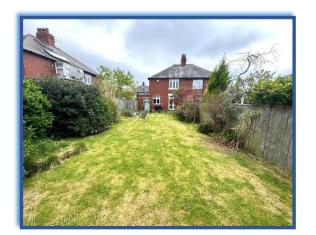

Front garden: Driveway with electric car charge point.

**Rear garden:** Laid mainly to lawn with a paved patio, flower, tree and shrub borders, and fenced boundaries.

Garage: Attached.