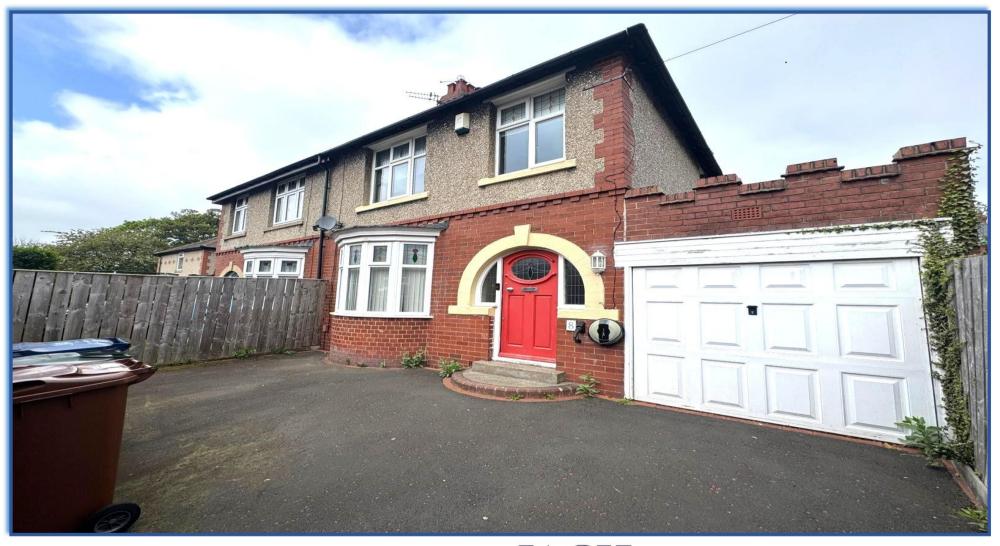

Southlands, High Heaton
Offers in excess of £350,000

JACK HARRISON ESTATES \*\*\* RARE TO THE MARKET \*\*\*

AVAILABLE WITH NO UPPER CHAIN THIS OUTSTANDING 3 BEDROOM SEMI DETACHED FAMILY HOME SITUATED ON THE HIGHLY DESIRABLE SOUTHLANDS, HIGH HEATON.

Additional benefits include gas central heating and double glazing. Externally, there are gardens to the front and rear and an attached garage.

**Entrance hall:** Entrance door with stained glass window, staircase to first floor, understairs cupboard, telephone point and laminate floor. **WC:** Low level WC, hand basin and radiator.

Front garden: Driveway with electric car charge point.

**Rear garden:** Laid mainly to lawn with a paved patio, flower, tree and shrub borders, and fenced boundaries.

Garage: Attached.