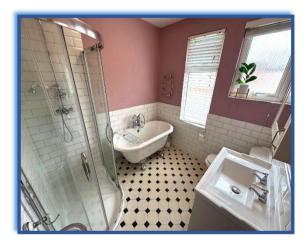

**Bedroom 3:**  $9'0 \times 7'10$ : Double glazed window to the front, carpet and radiator.

**Bathroom/WC: 7'9 x 7'5:** White 4 piece suite comprising a roll top bath, step in shower cubicle with rainfall shower, hand basin and WC. Heated towel rail, part tiled walls and double glazed frosted window to the side.