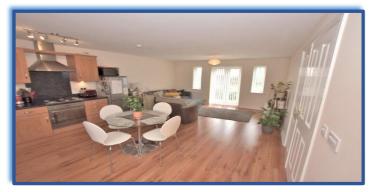

Communal entrance.

Entrance porch: Entrance door, laminate floor.

Entrance hall: Entrance door, laminate floor, intercom system, radiator.

Open plan living/dining kitchen:  $20'7 \times 13'8$ : Laminate floor, telephone point, television point, double radiator and double glazed French doors leading to communal garden.

Kitchen: Fitted with a range of wall and base units, work surfaces, 1  $\frac{1}{2}$  bowl sink unit, built in electric oven, built in gas hob, extractor hood, space for washing machine, laminate floor, combination boiler, double radiator, double glazed window to the rear, double glazed French doors leading to the rear.