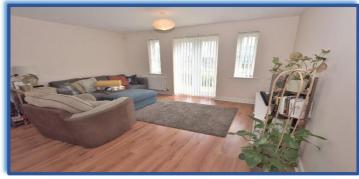

Communal entrance.

Entrance porch: Entrance door, laminate floor.

Entrance hall: Entrance door, laminate floor, intercom system, radiator.

Open plan living/dining kitchen:  $20'7 \times 13'8$ : Laminate floor, telephone point, television point, double radiator and double glazed French doors leading to communal garden.