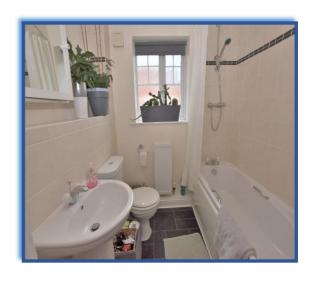

Bedroom 2:  $10'1 \times 7'7$ : Double glazed window to the side, carpet and double radiator.

Bathroom/wc: 5'8 x 6'3: White 3 piece suite comprising a panelled bath with shower over, pedestal wash hand basin and low level wc. Part tiled walls, double radiator, extractor fan and a double glazed frosted window to the side.