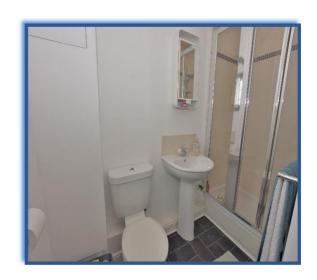

Bedroom 1: 11'6 x 10'8: Double glazed bay window to the front, built in wardrobe, carpet and double radiator.

En suite: White 3 piece suite comprising a step in shower cubicle, low level wc and pedestal wash hand basin. Part tiled walls, extractor fan, double radiator and double glazed frosted window to the front.

Bedroom 2:  $10'1 \times 7'7$ : Double glazed window to the side, carpet and double radiator.

Bathroom/wc: 5'8 x 6'3: White 3 piece suite comprising a panelled bath with shower over, pedestal wash hand basin and low level wc. Part tiled walls, double radiator, extractor fan and a double glazed frosted window to the side.