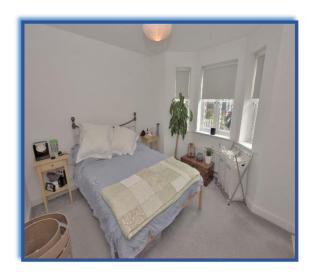

Bedroom 1: 11'6 x 10'8: Double glazed bay window to the front, built in wardrobe, carpet and double radiator.

En suite: White 3 piece suite comprising a step in shower cubicle, low level wc and pedestal wash hand basin. Part tiled walls, extractor fan, double radiator and double glazed frosted window to the front.