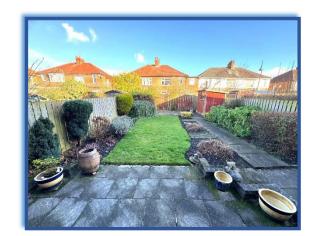

Front garden: Driveway and lawned garden.

Rear garden: Laid mainly to lawn with a paved patio, paved walkways, garden shed and fenced boundaries.

Garage: Attached.