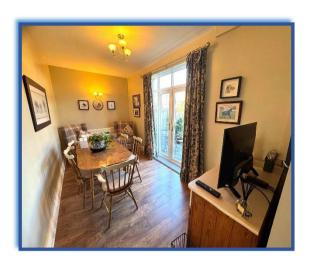

Lounge: 15'0 into bay x 12'7 into alcoves: Double glazed bay window to the front, alcoves, electric fire, telephone point, television point, double radiator and laminate floor.

Dining room: 7'9 x 15'4: Built in boiler cupboard, understairs cupboard, double radiator, laminate floor and double glazed French doors to the garden.