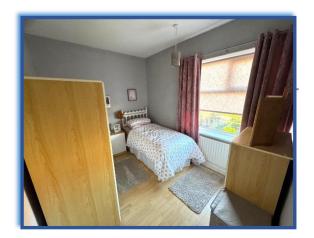

First floor landing: Double glazed window to the side, carpet and access to the roof space.

Bedroom 1: 14'6 into bay x 11'9 into alcoves: Double glazed bay window to the front, alcoves, coving to ceiling, carpet and double radiator.

Bedroom 2:  $8'6 \times 11'9$ : Double glazed window to the rear, radiator and laminate floor.

Bedroom 3: 7'2 x 6'5: Double glazed window to the front, coving to ceiling, radiator and laminate floor.

Shower room/WC: White 3 piece suite comprising a step in shower cubicle with rainfall shower, WC and hand basin. Tiled walls, heated towel rail, spotlights and double glazed frosted window to the side.