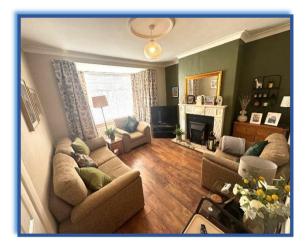

Lounge: 15'0 into bay x 12'7 into alcoves: Double glazed bay window to the front, alcoves, electric fire, telephone point, television point, double radiator and laminate floor.

Dining room: 7'9 x 15'4: Built in boiler cupboard, understairs cupboard, double radiator, laminate floor and double glazed French doors to the garden.