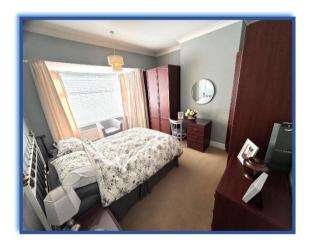

First floor landing: Double glazed window to the side, carpet and access to the roof space.

Bedroom 1: 14'6 into bay x 11'9 into alcoves: Double glazed bay window to the front, alcoves, coving to ceiling, carpet and double radiator.

Bedroom 2:  $8'6 \times 11'9$ : Double glazed window to the rear, radiator and laminate floor.

Bedroom 3: 7'2 x 6'5: Double glazed window to the front, coving to ceiling, radiator and laminate floor.

Shower room/WC: White 3 piece suite comprising a step in shower cubicle with rainfall shower, WC and hand basin. Tiled walls, heated towel rail, spotlights and double glazed frosted window to the side.