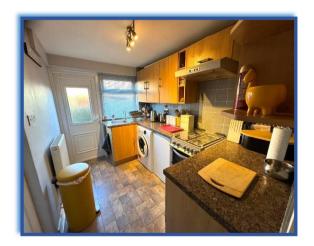

Kitchen: 10'0 x 6'6: Fitted with a range of wall and base units, work surfaces, single bowl sink unit, space for washing machine, part tiled walls, radiator, double glazed window and door to the rear, and a door to the garage.