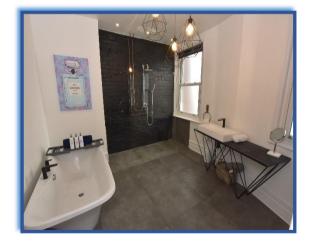

**Bathroom/WC:** 16'3 x 11'9: White 4 piece suite comprising a free standing bath, wet room shower with rainfall shower, hand basin and low level WC. Under floor heating, spotlights, built in storage unit with shelves over, vertical radiator, extractor fan and double glazed sash window to the rear.

**Bedroom 4 (2<sup>nd</sup> floor): 18'6 x 14'0:** Double glazed windows to the front and rear, alcoves, carpet and 2 cast iron radiators

**En suite:** White 3 piece suite comprising a step in shower cubicle with rainfall shower, WC and hand basin. Extractor fan, heated towel rail and Velux window.