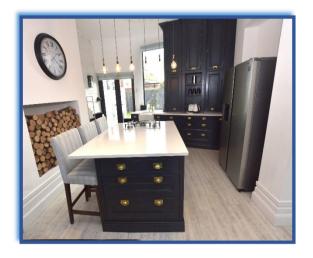

**Open plan living/dining kitchen: 30'0 into bay x 16'0 into alcoves:** Solid wood wall and base units, Quartz work surfaces, built in Smeg oven and hob, integrated Bosch dishwasher, Belfast sink, coving to ceiling, ceiling rose, alcoves, 2 cast iron radiators, feature fireplace, Karndean flooring, double glazed bay sash window to the front with plantation shutters and double glazed French doors to the courtyard.