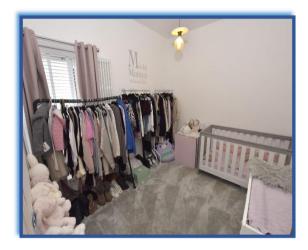

## Bedroom 2: 14'0 into bay x 15'4 into alcoves:

Double glazed sash bay window to the front, alcoves, picture rail, coving to ceiling, ceiling rose, cast iron radiator, carpet and built in cupboard.

**Bedroom 3: 9'6 x 10'7:** Double glazed window to the front, carpet and vertical radiator.

**Bedroom 4 (2<sup>nd</sup> floor): 18'6 x 14'0:** Double glazed windows to the front and rear, alcoves, carpet and 2 cast iron radiators

**En suite:** White 3 piece suite comprising a step in shower cubicle with rainfall shower, WC and hand basin. Extractor fan, heated towel rail and Velux window.

**Bedroom 5 (2<sup>nd</sup> floor): 13'0 x 17'8:** Currently used as a living room. Double glazed window to the front, alcoves, television point, carpet, radiator, picture rail, feature fireplace and access to the loft space.