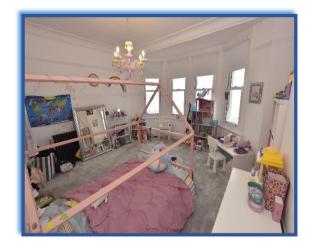

## Bedroom 2: 14'0 into bay x 15'4 into alcoves:

Double glazed sash bay window to the front, alcoves, picture rail, coving to ceiling, ceiling rose, cast iron radiator, carpet and built in cupboard.

**Bedroom 3: 9'6 x 10'7:** Double glazed window to the front, carpet and vertical radiator.

**Bedroom 4 (2<sup>nd</sup> floor): 18'6 x 14'0:** Double glazed windows to the front and rear, alcoves, carpet and 2 cast iron radiators

**En suite:** White 3 piece suite comprising a step in shower cubicle with rainfall shower, WC and hand basin. Extractor fan, heated towel rail and Velux window.

**Bedroom 5 (2<sup>nd</sup> floor): 13'0 x 17'8:** Currently used as a living room. Double glazed window to the front, alcoves, television point, carpet, radiator, picture rail, feature fireplace and access to the loft space.