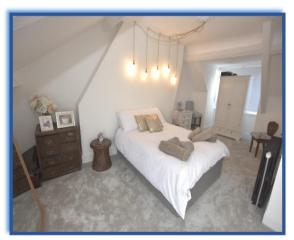

**First floor landing:** Carpet, radiator, dado rail, spotlights and staircase to 2<sup>nd</sup> floor.

**Bedroom 1: 18'4 into bay x 13'9 into bay & alcoves:** Double glazed sash bay window to the front, feature fireplace, alcoves, ceiling rose, coving to ceiling, television point, cast iron and vertical radiator.

## Bedroom 2: 14'0 into bay x 15'4 into alcoves:

Double glazed sash bay window to the front, alcoves, picture rail, coving to ceiling, ceiling rose, cast iron radiator, carpet and built in cupboard.

**Bedroom 3: 9'6 x 10'7:** Double glazed window to the front, carpet and vertical radiator.