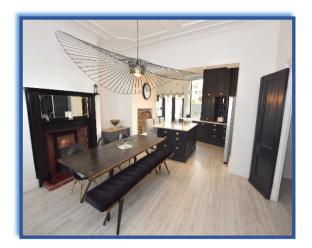

**Open plan living/dining kitchen: 30'0 into bay x 16'0 into alcoves:** Solid wood wall and base units, Quartz work surfaces, built in Smeg oven and hob, integrated Bosch dishwasher, Belfast sink, coving to ceiling, ceiling rose, alcoves, 2 cast iron radiators, feature fireplace, Karndean flooring, double glazed bay sash window to the front with plantation shutters and double glazed French doors to the courtyard.