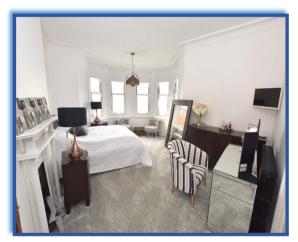

**First floor landing:** Carpet, radiator, dado rail, spotlights and staircase to 2<sup>nd</sup> floor.

**Bedroom 1: 18'4 into bay x 13'9 into bay & alcoves:** Double glazed sash bay window to the front, feature fireplace, alcoves, ceiling rose, coving to ceiling, television point, cast iron and vertical radiator.