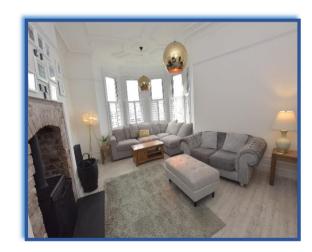

**Family room: 21'1 into bay x 13'9 into bay and alcoves:** Double glazed sash bay window, alcoves, coving to ceiling, ceiling rose, television point, 2 cast iron radiators, multi fuel stove, plantation shutters and Karndean floor.