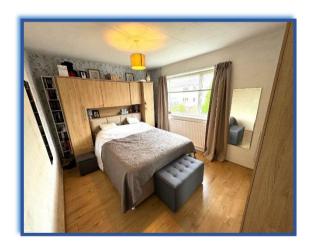

Bedroom 1: 10'3 x 13'4: Double glazed window to the rear, radiator and laminate floor.

Bedroom 2: 10'7 x 11'1: Double glazed window to the front, alcoves, radiator and laminate floor.

Bedroom 3: 7'6 x 9'6: Double glazed window to the front, radiator and laminate floor.