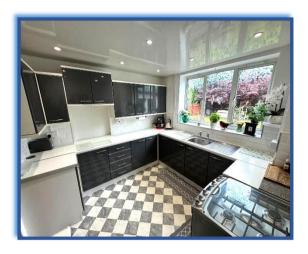

Lounge/dining room: 22'0 x 14'0 into alcoves: Double glazed window to the front, telephone point, television point, coving to ceiling, laminate floor and 2 electric heaters.

Kitchen: 9'9 x 9'8: Fitted with a range of wall and base units, work surfaces, single bowl sink unit, space for dishwasher, serving hatch, part tiled walls and double glazed window to the rear.