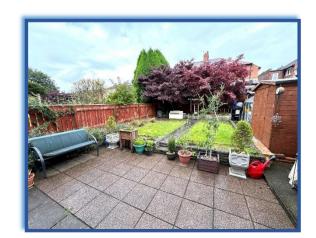

Shower room/WC: White 3 piece suite comprising a step in shower cubicle, hand basin and WC. Tiled walls and heated towel rail.

Front garden: Driveway and lawned garden.

Rear garden: Laid mainly to lawn with a paved patio, 2 garden shed, greenhouse and fenced boundaries.