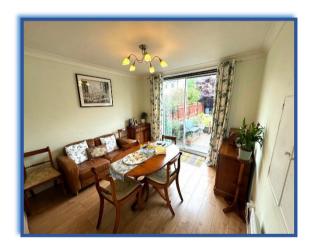

Lounge/dining room: 22'0 x 14'0 into alcoves: Double glazed window to the front, telephone point, television point, coving to ceiling, laminate floor and 2 electric heaters.

Kitchen: 9'9 x 9'8: Fitted with a range of wall and base units, work surfaces, single bowl sink unit, space for dishwasher, serving hatch, part tiled walls and double glazed window to the rear.