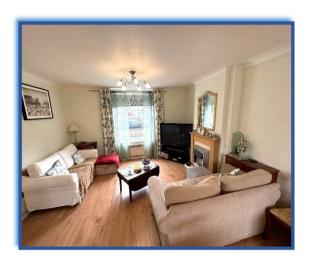

Lounge/dining room: 22'0 x 14'0 into alcoves: Double glazed window to the front, telephone point, television point, coving to ceiling, laminate floor and 2 electric heaters.

Kitchen: 9'9 x 9'8: Fitted with a range of wall and base units, work surfaces, single bowl sink unit, space for dishwasher, serving hatch, part tiled walls and double glazed window to the rear.