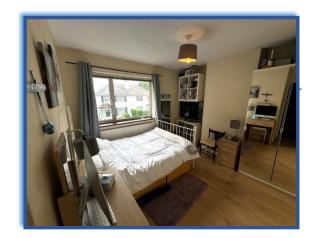

Bedroom 1: 10'3 x 13'4: Double glazed window to the rear, radiator and laminate floor.

Bedroom 2: 10'7 x 11'1: Double glazed window to the front, alcoves, radiator and laminate floor.

Bedroom 3: 7'6 x 9'6: Double glazed window to the front, radiator and laminate floor.