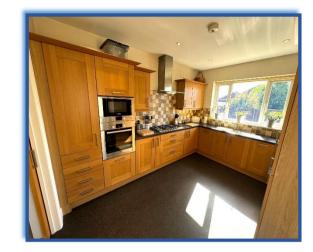

Dining room: 12'2 x 12'4: Two double glazed windows to the side, built in cupboard, coving to ceiling, radiator, telephone point, carpet, sliding doors leading to the kitchen

Kitchen: 13'2 x 10'0: Fitted with a range of wall & base units, work surfaces, 1 <sup>1</sup>/<sub>2</sub> bowl sink unit, built in electric oven, built in induction hob, extractor hood, integrated fridge/freezer, integrated dishwasher, integrated washing machine BOSCH appliances, LED spotlights, hard-wired heat detector and part tiled walls.