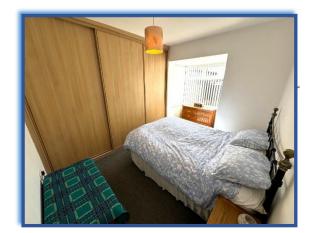

Inner hall: Access to loft space, alarm, hard-wired smoke detector, radiator, and carpet.

Bedroom 1:  $13'10 \times 10'7$ : Double glazed bay window to the rear, alcoves, radiator and carpet.

Bedroom 2: 10'5 x 8'10: Double glazed window to the front, radiator and carpet.