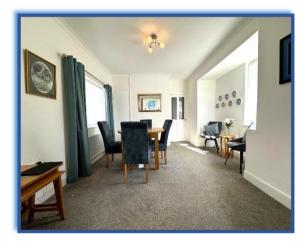

Dining room: 12'2 x 12'4: Two double glazed windows to the side, built in cupboard, coving to ceiling, radiator, telephone point, carpet, sliding doors leading to the kitchen

Kitchen: 13'2 x 10'0: Fitted with a range of wall & base units, work surfaces, 1 <sup>1</sup>/<sub>2</sub> bowl sink unit, built in electric oven, built in induction hob, extractor hood, integrated fridge/freezer, integrated dishwasher, integrated washing machine BOSCH appliances, LED spotlights, hard-wired heat detector and part tiled walls.