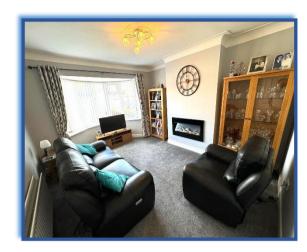

Entrance hall: Double glazed entrance door and carpet.

Lounge: 15'3 (into bay) x 11'8 (into alcoves): Double glazed bay window to the front, alcoves, telephone point, television point, coving to ceiling, double radiator, and carpet.