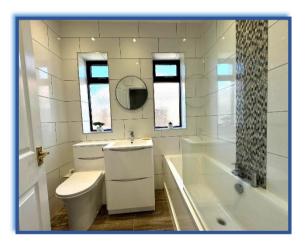

Bathroom/WC:  $5'9 \times 7'4$ : White 3-piece suite comprising panelled bath with shower over, wash hand basin and WC. Tiled walls and two double glazed frosted windows to the side.

Rear garden: Laid mainly to lawn, paved patio, flower, tree and shrub borders, greenhouse and fenced boundaries.