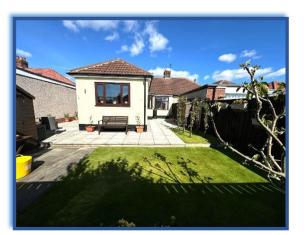

Bathroom/WC:  $5'9 \times 7'4$ : White 3-piece suite comprising panelled bath with shower over, wash hand basin and WC. Tiled walls and two double glazed frosted windows to the side.

Rear garden: Laid mainly to lawn, paved patio, flower, tree and shrub borders, greenhouse and fenced boundaries.