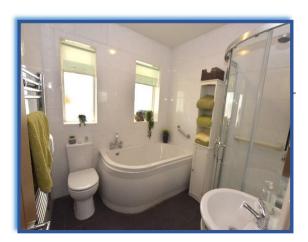

Loft room: 16'6 x 12'2: Carpet and Velux windows.

Bathroom/WC: 7'1 x 7'2: White 4 piece suite comprising a corner bath, hand basin, step in shower cubicle and low level WC. Tiled walls, tiled floor, heated towel rail, extractor fan and double glazed frosted window to the rear.