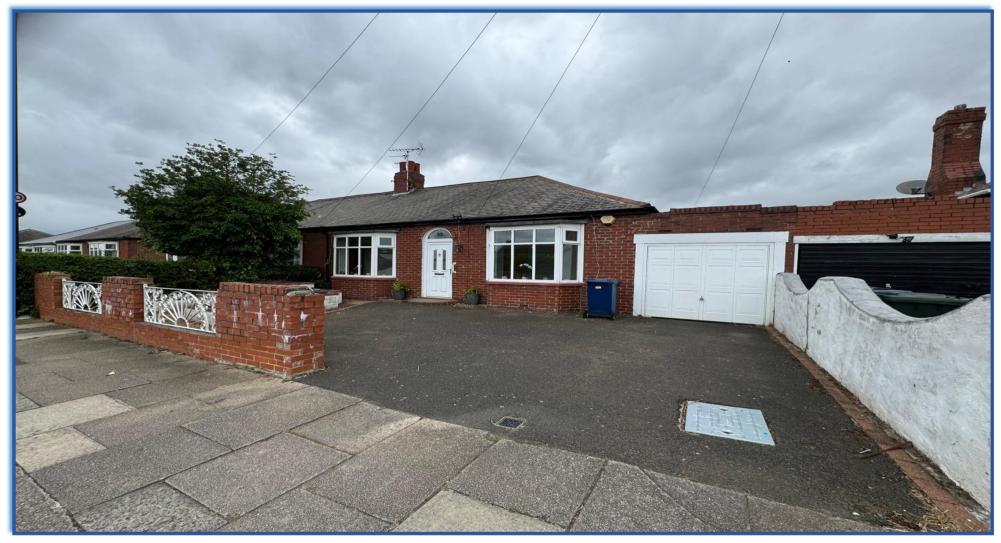

## \*\*\* RARE TO MARKET \*\*\*

VIEWING COMES STRONGLY RECOMMENDED ON THIS FANTASTIC 2 BEDROOM SEMI DETACHED BUNGALOW SITUATED ON THE HIGHLY DESIRABLE APPLETREE GARDENS. WALKERVILLE.

The property is generously proportioned internally and boasts a larger than average garden to the rear.

The property is warmed by gas central heating via combination boiler and has double glazed windows.

Externally, there are gardens to the front and rear, a driveway to the front and an attached garage.

Entrance hall: Double glazed entrance door, coving to ceiling, dado rail, double radiator and laminate floor.

Front garden: Driveway.

Rear garden: Extensive gardens which are mainly lawned with a paved patio, garden shed and fenced boundaries.

Garage: Attached.