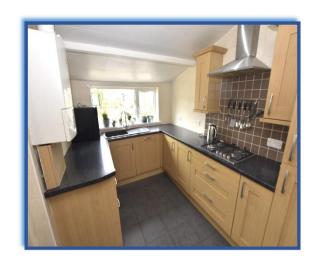

Kitchen: 13'0 x 8'0: Fitted with a range of wall and base units, work surfaces, single bowl sink unit, built in electric oven, built in gas hob, extractor hood, integrated microwave, integrated fridge/freezer, space for washing machine, part tiled walls, tiled floor, combi boiler, spotlights, radiator and double glazed window to the rear.