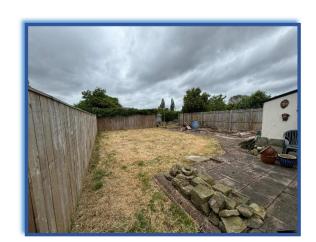

Front garden: Driveway.

Rear garden: Extensive gardens which are mainly lawned with a paved patio, garden shed and fenced boundaries.

Garage: Attached.