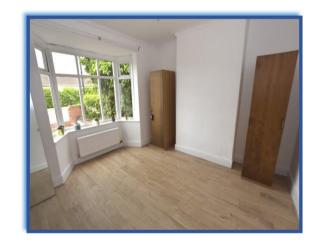

Bedroom 1: 13'8 into bay x 12'7 into alcoves: Double glazed bay window to the front, alcoves, ceiling rose, coving to ceiling, double radiator and laminate floor.

Bedroom 2:  $12'0 \times 10'1$  into alcoves: Double glazed window to the rear, alcoves, coving to ceiling, double radiator and laminate floor.