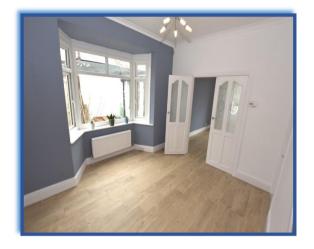

Dining room: 12'0 x 11'2 into bay: Double glazed bay window, coving to ceiling, ceiling rose, double radiator, staircase to first floor and understairs cupboard

Conservatory: 7'7 x 12'6: Double glazed windows to the rear and sides, tiled floor and double glazed patio doors.