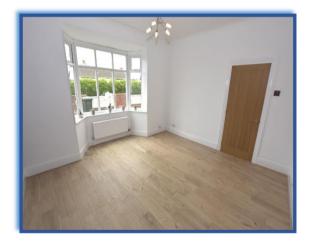

Lounge: 14'2 into bay x 13'4: Double glazed bay window to the front, coving to ceiling, ceiling rose, double radiator, telephone point, television point, laminate floor and double doors to the dining room.

Bedroom 1: 13'8 into bay x 12'7 into alcoves: Double glazed bay window to the front, alcoves, ceiling rose, coving to ceiling, double radiator and laminate floor.

Bedroom 2:  $12'0 \times 10'1$  into alcoves: Double glazed window to the rear, alcoves, coving to ceiling, double radiator and laminate floor.