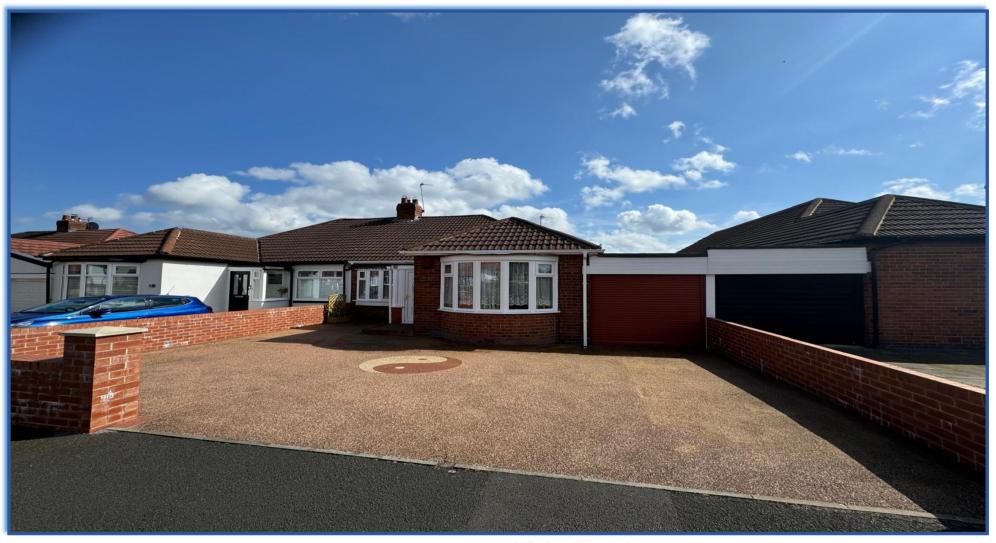

Craythorne Gardens, North Heaton
Offers in excess of £245,000

JACK HARRISON ESTATES AVAILABLE WITH NO ONWARD CHAIN THIS WELL APPOINTED AND TASTEFULLY EXTENDED 2 BEDROOM (ORIGINALLY 3 BEDROOMS) SEMI DETACHED BUNGALOW ON THE HIGHLY DESIRABLE CRAYTHORNE GARDENS, NORTH HEATON.

The impressive accommodation comprises: entrance porch, entrance hall, lounge/dining room, conservatory, dining kitchen, utility room, 2 bedrooms and shower room/WC.

Additional benefits include gas central heating and double glazing. Externally, there is a private double driveway to the front, an attached garage and a south facing rear garden.

Front garden: Double resin driveway.

Rear garden: South facing. Resin patio, flower, tree and shrub borders,