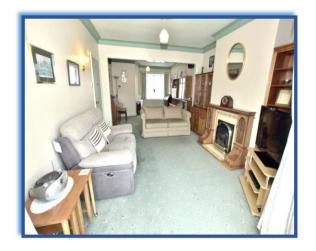

Entrance porch: Double glazed entrance door, double glazed window, carpet.

Entrance hall: Double glazed entrance door, picture rail, radiator and laminate floor.

Lounge/dining room: 26'2 into bay x 12'1 into alcoves: Double glazed bow window to the front, fitted gas fire, alcoves, coving to ceiling, ceiling rose, television point, double radiator, carpet and archway to the conservatory.