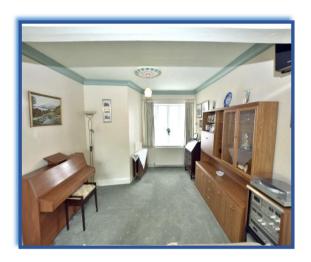

Entrance porch: Double glazed entrance door, double glazed window, carpet.

Entrance hall: Double glazed entrance door, picture rail, radiator and laminate floor.

Lounge/dining room: 26'2 into bay x 12'1 into alcoves: Double glazed bow window to the front, fitted gas fire, alcoves, coving to ceiling, ceiling rose, television point, double radiator, carpet and archway to the conservatory.