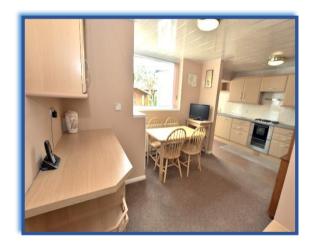

Conservatory: 12'3 x 13'3: Double glazed windows, 2 double radiator, carpet and double glazed French doors.

Dining kitchen: 17'8 x 17'7: Fitted with a range of wall and base units, work surfaces, 1 ½ bowl sink unit, built in electric oven, built in gas hob, extractor hood, integrated fridge/freezer, integrated dishwasher, part tiled walls, television point, double radiator and double glazed window to the rear.