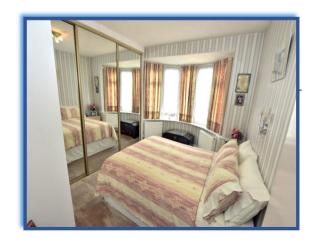

Utility: Wall and base units, work surfaces, sink unit, combi boiler, space for washing machine.

Bedroom 1: 12'8 x 9'0: Double glazed bay window to the front, built in wardrobes, carpet and 2 double radiators.