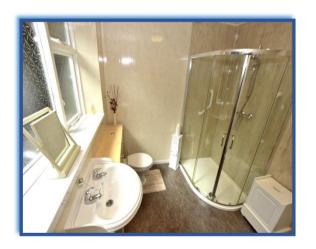

Bedroom 2: 9'2 x 7'8: Double glazed window to the side, built in wardrobes, television point, laminate floor, radiator and access to the partially boarded loft space via loft ladder.

Shower room/WC: White 3 piece suite comprising a step in shower cubicle, hand basin and WC. Heated towel rail, airing cupboard and frosted window to the side.