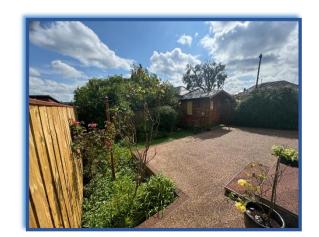

Front garden: Double resin driveway.

Rear garden: South facing. Resin patio, flower, tree and shrub borders,