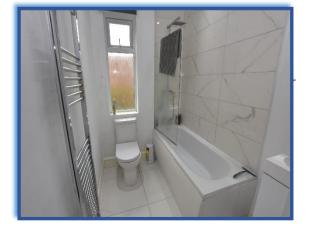

Bathroom/wc: 8'1 x 5'5: White 3 piece suite comprising a panelled bath with rainfall shower, wash hand basin and low level wc. Part tiled walls, tiled floor, heated towel rail and a double glazed frosted window to the front.