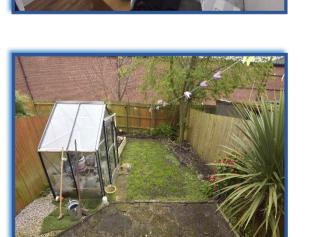

Front garden: Mainly gravelled.

Rear garden: South facing. Laid mainly to lawn with a paved patio, greenhouse and fenced boundaries.