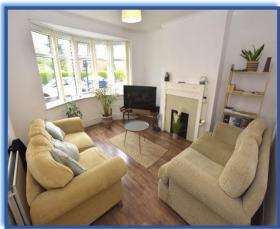

Entrance hall: Double glazed entrance door, laminate floor, radiator.

Lounge: 14'1 into bay x 12'6 into alcoves: Double glazed bay window to the front, alcoves, laminate floor, telephone point, television point, coving to ceiling, feature fireplace, double radiator.