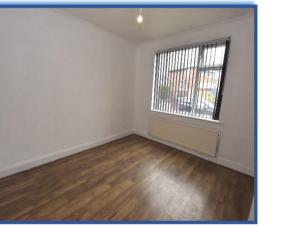

Bedroom 1: 12'3 x 10'3: Double glazed window to the front, laminate floor, television point and radiator.

Bedroom 2: 12'0 x 9'2: Double glazed window to the rear, built in wardrobe, laminate floor, feature fireplace and radiator.