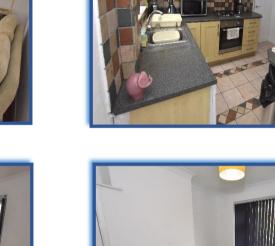

Kitchen: 12'7 x 11'5: Fitted with a range of wall and base units, work surfaces, built in electric oven, built in gas hob, extractor hood, space for washing machine, part tiled walls, tiled floor, built in cupboard, combination boiler, double radiator, double glazed window to the side, double glazed door to the rear.