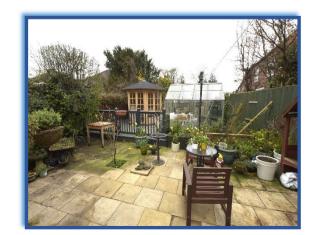

Front garden: Decorative paved garden and paved double driveway.

Rear garden: Mainly paved with a decked patio, log shed, green house, summer house and fenced boundaries.