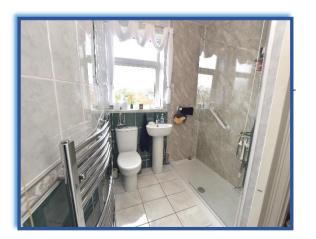

Bedroom 2: 8'9 x 11'3: Double glazed window to the rear, fitted wardrobes, radiator and laminate floor.

Bedroom 3: 8'9 x 8'2: Double glazed window to the front, carpet and radiator.

Shower room/WC: White 3 piece comprising a step in shower cubicle with rainfall shower, wash hand basin and WC. Tiled walls, tiled floor, heated towel rail and double glazed frosted window to the rear.