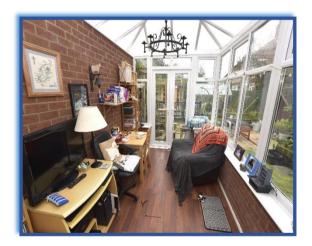

Dining room:  $9'6 \times 10'1$ : Tiled floor, dado rail, radiator and double glazed patio door to the conservatory.

Conservatory: 11'5 x 8'3: Double glazed windows to the rear and side, laminate floor and double glazed French doors to the garden.