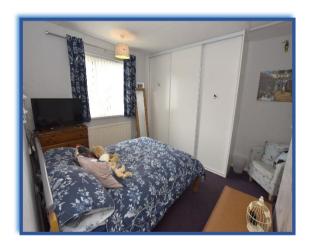

Utility: 7'1 x 6'1: Work surfaces, space for washing machine, vent for dryer, radiator and double glazed window to the side.

First floor landing: Double glazed window to the side, carpet.

Bedroom 1: 12'5 x 9'5: Double glazed window to the front, fitted wardrobes, alcoves, television point, carpet, radiator and access to the roof space via loft ladder.