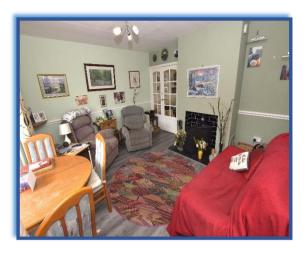

WC: Double glazed window to the side, low level WC, extractor fan.

Lounge: 14'5 into bay x 13'3: Double glazed bay window to the front, alcoves, log burning stove, television point, dado rail, laminate floor and double radiator.