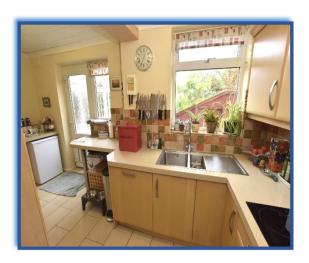

Breakfasting kitchen: 6'8 x 16'2: Fitted with a range of wall and base units, work surfaces, 1 ½ bowl sink unit, built in oven and hob, extractor hood, integrated dishwasher, breakfast bar, part tiled walls, double glazed window to the side and double glazed door to the rear.