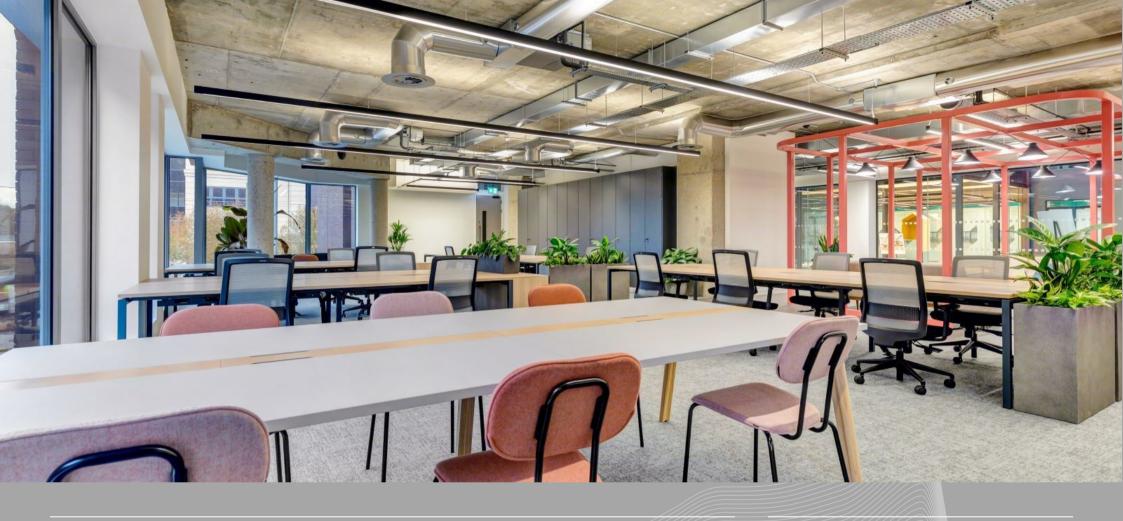

#### **DESCRIPTION**

A flexible office building, with an atrium providing meeting and co-working space, café, fitness studio, bike ramp with bike store and showers/changing facilities - all in an awe inspiring, beautifully designed working environment with 78,199 sq ft of workspace. Only one suite remaining - a beautiful ground floor fully fitted & furnished "Cat A+" suite of 4,740 sq ft with use of 6 car parking spaces, ready for immediate occupation.

- ✓ Fully fitted & furnished office studio space
- ✓ Town centre location
- Best in class space ready for immediate occupation
- Concierge reception, onsite café & break out space
- Forge is a Smart building
- **◯** BREEAM Excellent
- ✓ EPC B