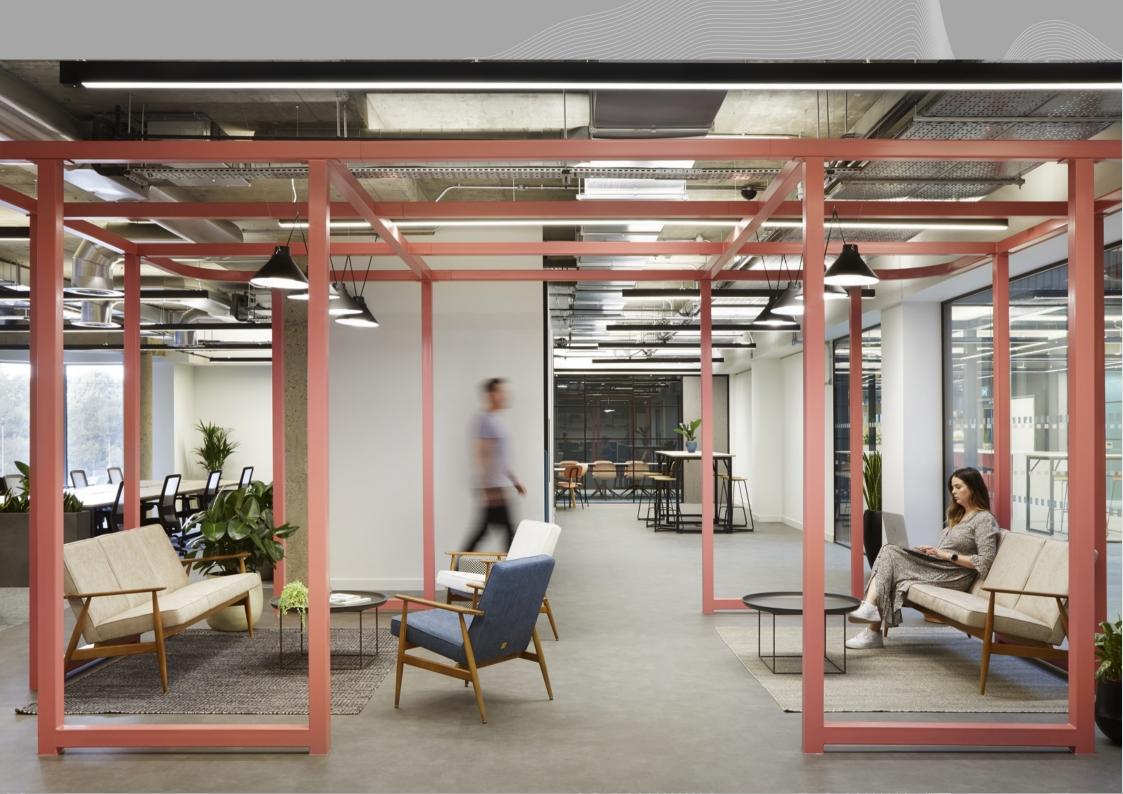

#### **DESCRIPTION**

A flexible office building, with an atrium providing meeting and co-working space, café, fitness studio, bike ramp with bike store and showers/changing facilities - all in an awe inspiring, beautifully designed working environment with 78,199 sq ft of workspace. Only one suite remaining - a beautiful ground floor fully fitted & furnished "Cat A+" suite of 4,740 sq ft with use of 6 car parking spaces, ready for immediate occupation.

- ✓ Fully fitted & furnished office studio space
- ✓ Town centre location
- Best in class space ready for immediate occupation
- Concierge reception, onsite café & break out space
- Forge is a Smart building
- **◯** BREEAM Excellent
- ✓ EPC B