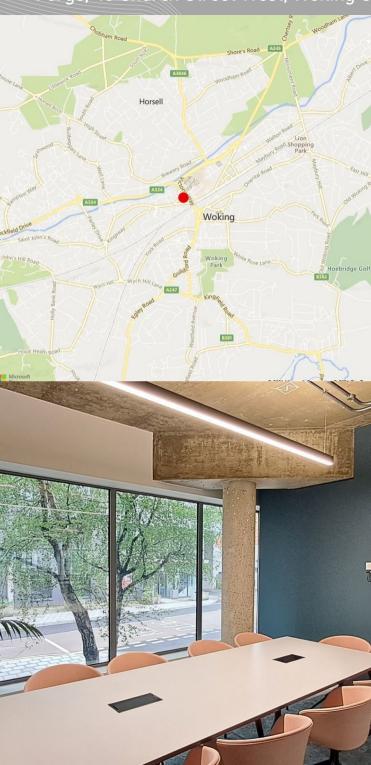

#### **LOCATION**

Forge is prominently located fronting Victoria Way in the heart of the town centre, opposite the Victoria Square including the Hilton hotel. The building is only a short walk from the train station with regular and fast services to London Waterloo.

#### **DESCRIPTION**

A flexible office building, with an atrium providing meeting and co-working space, café, fitness studio, bike ramp with bike store and showers/changing facilities - all in an awe inspiring, beautifully designed working environment with 78,199 sq ft of workspace. Only one suite remaining - a beautiful ground floor fully fitted & furnished "Cat A+" suite of 4,740 sq ft with use of 6 car parking spaces, ready for immediate occupation.

- ✓ Fully fitted & furnished office studio space
- ✓ Town centre location
- Best in class space ready for immediate occupation
- Concierge reception, onsite café & break out space
- Forge is a Smart building
- **◯** BREEAM Excellent
- ✓ EPC B