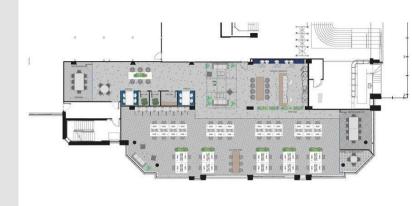

#### **ACCOMMODATION**

| IPMSIII Areas          | sq ft | sq m |
|------------------------|-------|------|
| Ground floor - Suite 1 | 4,740 | 440  |
| Total                  | 4,740 | 440  |