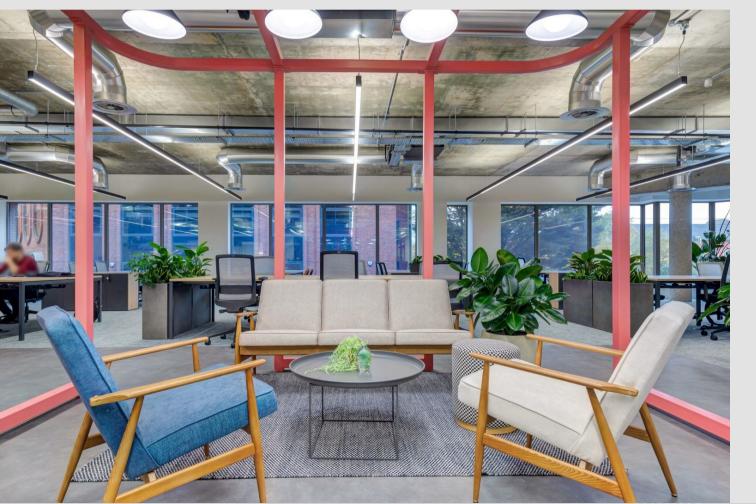

#### **DESCRIPTION**

A flexible office building, with an atrium providing meeting and co-working space, café, fitness studio, bike ramp with bike store and showers/changing facilities - all in an awe inspiring, beautifully designed working environment with 78,199 sq ft of workspace. Only one suite remaining - a beautiful ground floor fully fitted & furnished "Cat A+" suite of 4,740 sq ft with use of 6 car parking spaces, ready for immediate occupation.

- ✓ Fully fitted & furnished office studio space
- ✓ Town centre location
- Best in class space ready for immediate occupation
- Concierge reception, onsite café & break out space
- Forge is a Smart building
- **◯** BREEAM Excellent
- ✓ EPC B