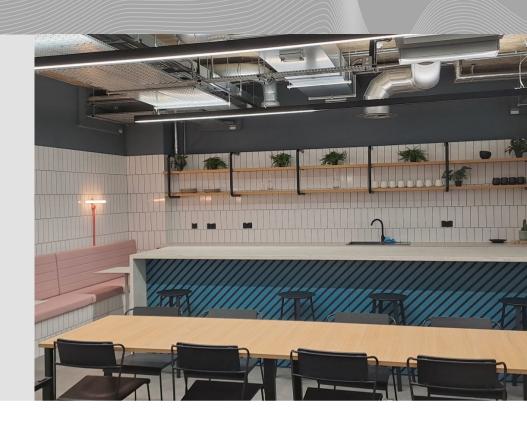

#### **DESCRIPTION**

A flexible office building, with an atrium providing meeting and co-working space, café, fitness studio, bike ramp with bike store and showers/changing facilities - all in an awe inspiring, beautifully designed working environment with 78,199 sq ft of workspace. Only one suite remaining - a beautiful ground floor fully fitted & furnished "Cat A+" suite of 4,740 sq ft with use of 6 car parking spaces, ready for immediate occupation.