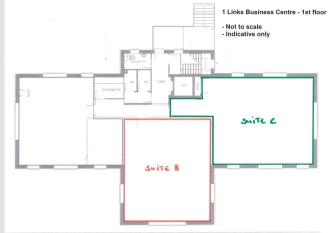

#### ACCOMMODATION

| IPMSIII Areas       | sq ft | sq m |
|---------------------|-------|------|
| 1st floor - Suite B | 897   | 83   |
| 1st floor - Suite C | 1,010 | 94   |
| Total               | 1,907 | 177  |

#### TERMS

Suite B provides furnished space available immediately on a new effectively FRI lease. Suite C, configured as open plan space with a meeting room, is available from July this year.

**EPC** C - 72. A copy of the certificate is available upon request.