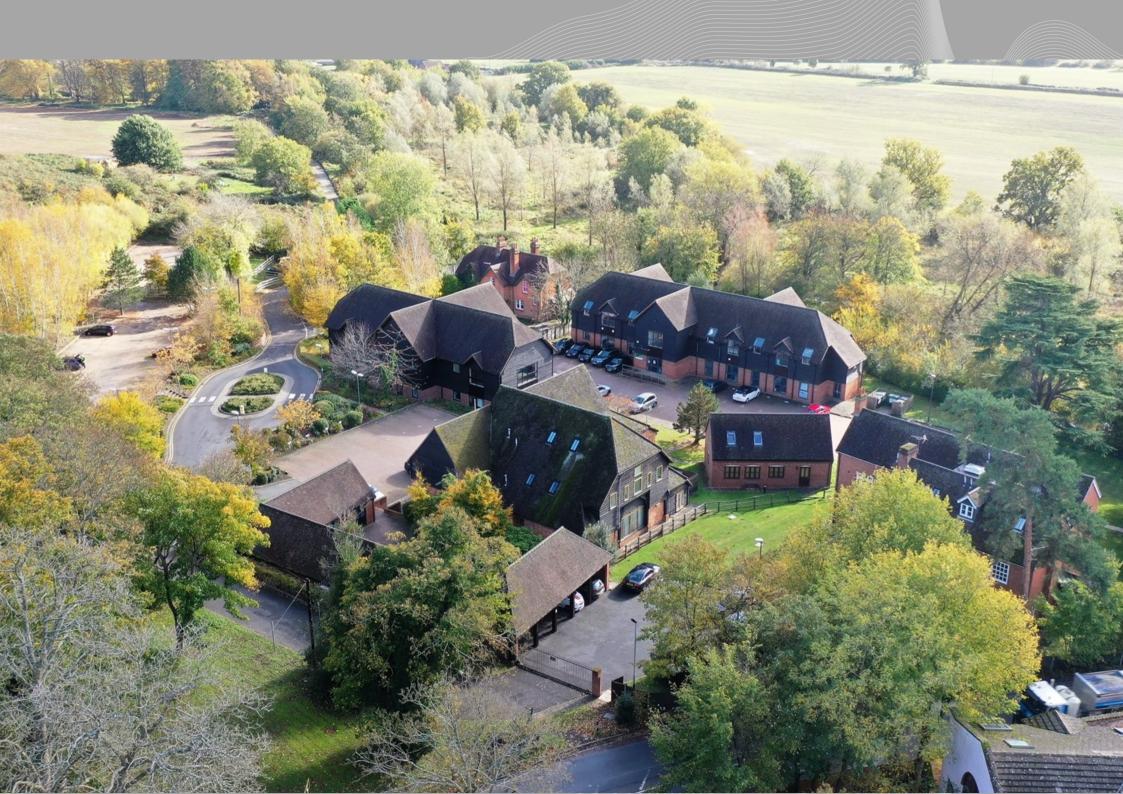

#### DESCRIPTION

Unit 1 is a two storey building broadly arranged in a 'T' shape to maximise the provision of natural light. The building is one of five in the Links development all of which provide high quality office accommodation with air conditioning, suspended ceiling with LED lighting, raised floor and an excellent ratio of parking. Suite B of 897 sq ft is available with or without furniture & has the use of a shared kitchen and 5 car parking spaces and is available on a new lease for a term to be agreed.

#### LOCATION

Links Business Centre occupies a unique location just outside Woking town centre on the Old Woking Road, adjacent to Hoebridge Golf Club. This picturesque setting provides a quiet and professional working environment whilst still providing access to Woking station (London Waterloo-25 mins) as well as the A3 and M25.