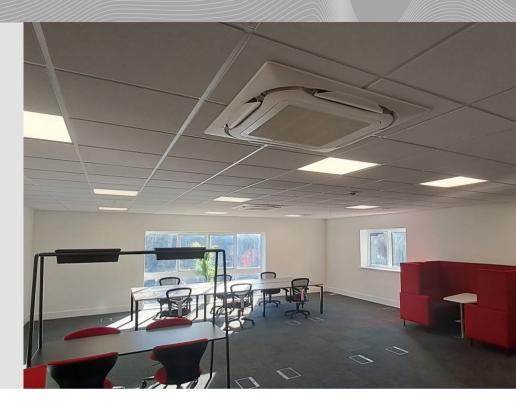

#### DESCRIPTION

Unit 1 is a two storey building broadly arranged in a 'T' shape to maximise the provision of natural light. The building is one of five in the Links development all of which provide high quality office accommodation with air conditioning, suspended ceiling with LED lighting, raised floor and an excellent ratio of parking. Suite B of 897 sq ft is available with or without furniture & has the use of a shared kitchen and 5 car parking spaces and is available on a new lease for a term to be agreed.

| <b>S</b>   | First floor office suites                    |
|------------|----------------------------------------------|
| <b>e</b>   | Air conditioning                             |
| <b></b>    | Full access raised floors                    |
| <b></b>    | Suspended ceiling with recessed LED lighting |
| <b></b>    | Shared kitchen                               |
|            | WCs & shower                                 |
| $\bigcirc$ | 11 car parking spaces                        |

#### TERMS

Suite B provides furnished space available immediately on a new effectively FRI lease. Suite C, configured as open plan space with a meeting room, is available from July this year.

**EPC** C - 72. A copy of the certificate is available upon request.