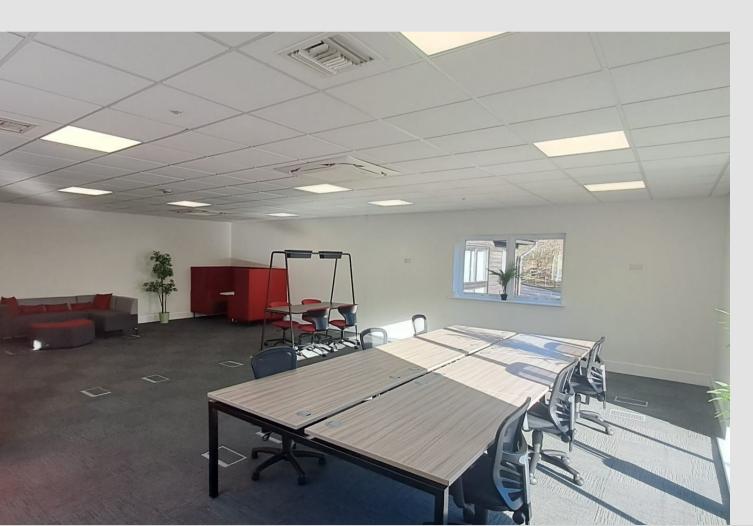

#### DESCRIPTION

Unit 1 is a two storey building broadly arranged in a 'T' shape to maximise the provision of natural light. The building is one of five in the Links development all of which provide high quality office accommodation with air conditioning, suspended ceiling with LED lighting, raised floor and an excellent ratio of parking. Suite B of 897 sq ft is available with or without furniture & has the use of a shared kitchen and 5 car parking spaces and is available on a new lease for a term to be agreed.

| <b>S</b>   | First floor office suites                    |
|------------|----------------------------------------------|
| <b>e</b>   | Air conditioning                             |
| <b></b>    | Full access raised floors                    |
| <b></b>    | Suspended ceiling with recessed LED lighting |
| <b></b>    | Shared kitchen                               |
|            | WCs & shower                                 |
| $\bigcirc$ | 11 car parking spaces                        |

#### TERMS

Suite B provides furnished space available immediately on a new effectively FRI lease. Suite C, configured as open plan space with a meeting room, is available from July this year.

**EPC** C - 72. A copy of the certificate is available upon request.