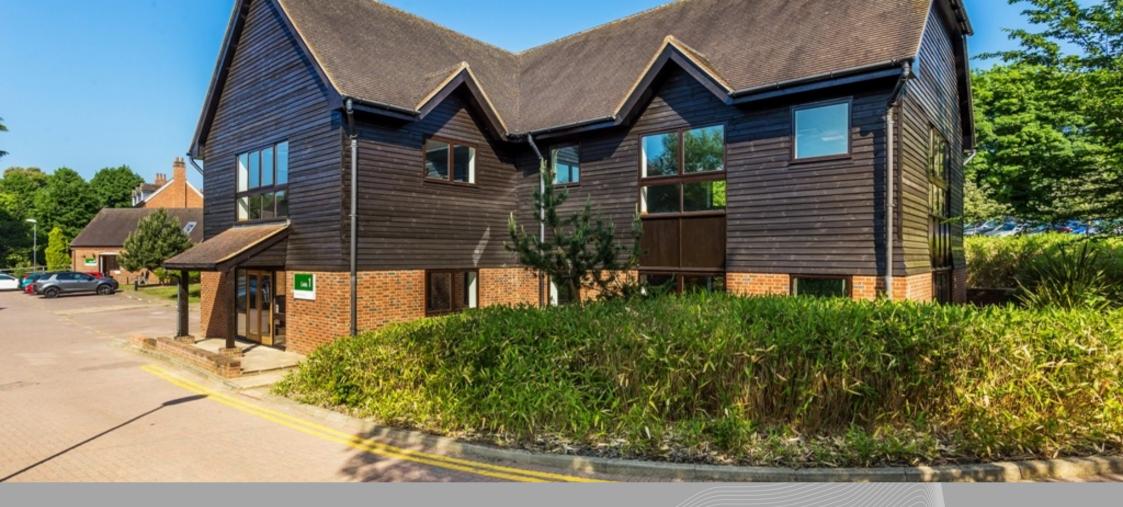

# 1 Links Business Centre, Old Woking Road, Woking GU22 8BF

1st floor office suites with exceptional parking

897 - 1,907 Sq Ft (83 - 177 Sq M)

**TO LET** 

#### DESCRIPTION

Unit 1 is a two storey building broadly arranged in a 'T' shape to maximise the provision of natural light. The building is one of five in the Links development all of which provide high quality office accommodation with air conditioning, suspended ceiling with LED lighting, raised floor and an excellent ratio of parking. Suite B of 897 sq ft is available with or without furniture & has the use of a shared kitchen and 5 car parking spaces and is available on a new lease for a term to be agreed.

#### LOCATION

Links Business Centre occupies a unique location just outside Woking town centre on the Old Woking Road, adjacent to Hoebridge Golf Club. This picturesque setting provides a quiet and professional working environment whilst still providing access to Woking station (London Waterloo-25 mins) as well as the A3 and M25.