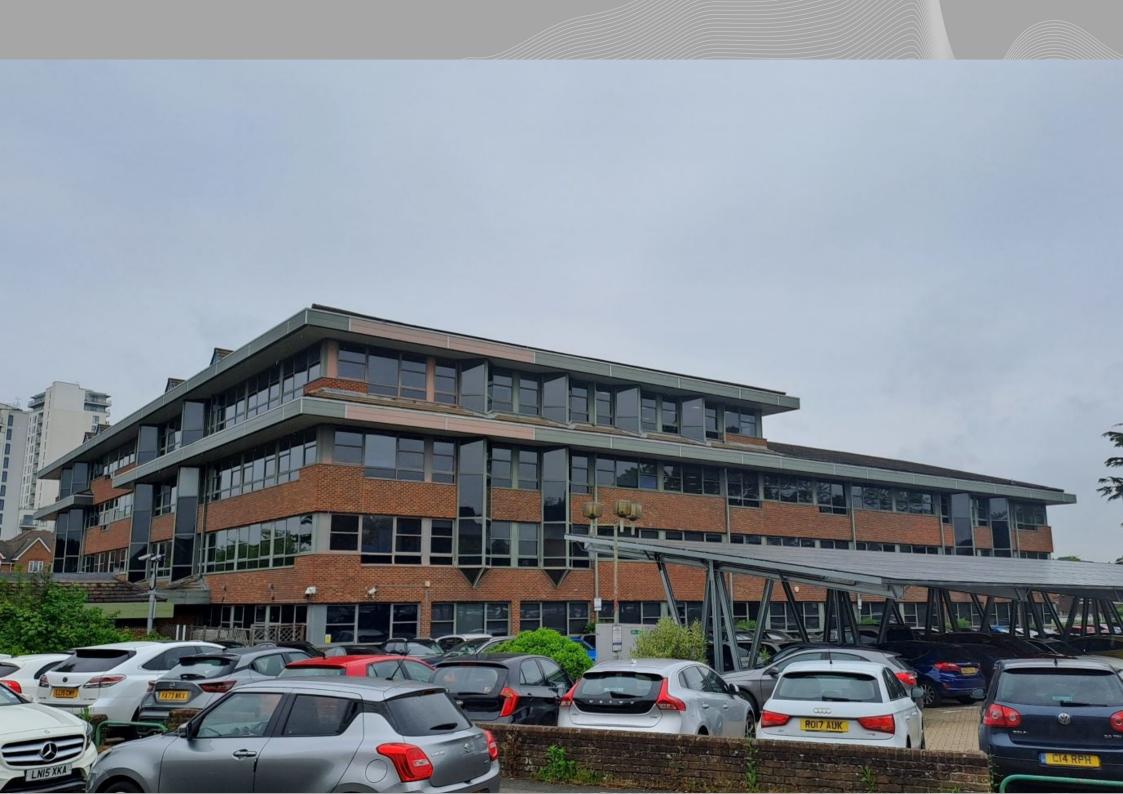

# Quadrant Court, 35 Guildford Road, Woking GU22 7QQ

Modern air conditioned offices with existing fit out & car parking

12,198 - 64,456 Sq Ft (1,133 - 5,988 Sq M)

**TO LET** 

#### DESCRIPTION

Quadrant Court occupies a prominent position on the A320 Guildford Road with the main building entrance on the corner of York Road. The property provides a rare opportunity for a self-contained headquarters office with 195 car parking spaces. The building provides air conditioned offices with the benefit of an existing fit out, over ground and three upper floors, and is located close to the town centre with its wealth of retail and food & beverage amenities including Victoria Place and the popular Market Walk food stalls.