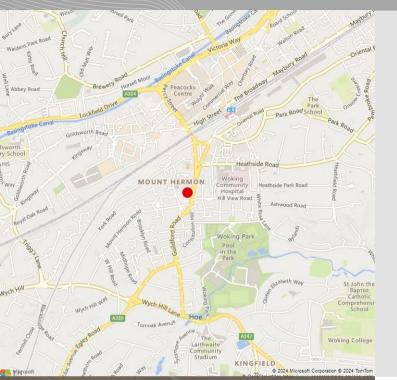

#### LOCATION

Quadrant Court is prominently located on the A320 Guildford Road with the main entrance located on the corner with York Road. It's a short walk (approx. 7 minutes) Woking train station (with fast & frequent service to London Waterloo) and approx. 5.5 miles to junction 11 of M25 and approx. 4.5 miles to the A3.