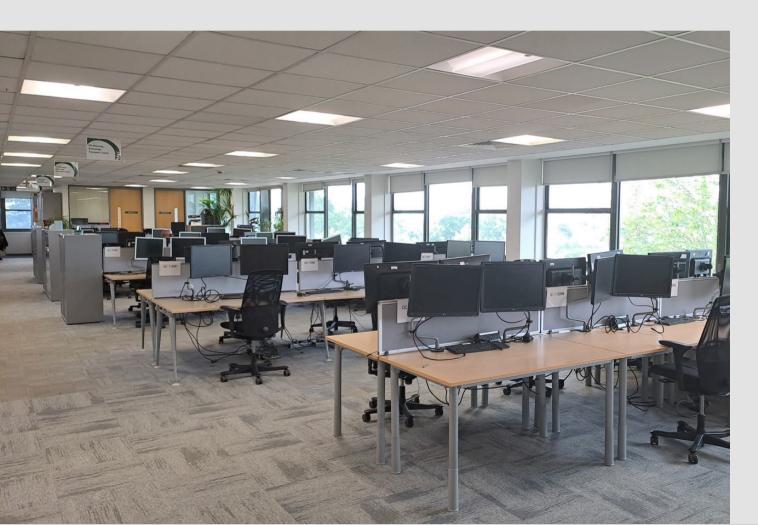

#### DESCRIPTION

Quadrant Court occupies a prominent position on the A320 Guildford Road with the main building entrance on the corner of York Road. The property provides a rare opportunity for a self-contained headquarters office with 195 car parking spaces. The building provides air conditioned offices with the benefit of an existing fit out, over ground and three upper floors, and is located close to the town centre with its wealth of retail and food & beverage amenities including Victoria Place and the popular Market Walk food stalls.

| $\bigcirc$ | Modern offices with parking                |
|------------|--------------------------------------------|
| $\bigcirc$ | Edge of town centre & a short walk to trai |
| $\bigcirc$ | 195 car parking spaces (1 to 331 sq ft)    |
| $\bigcirc$ | Air conditioning                           |
| $\bigcirc$ | Floor boxes                                |
| $\bigcirc$ | EPC - C (64)                               |
|            |                                            |