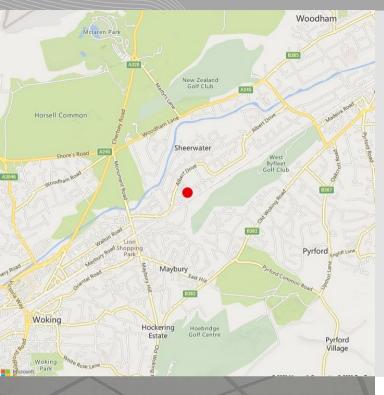

#### LOCATION

Woking 8 is located approx. 1.5 miles to the east of the town centre in Sheerwater, Woking's main out of town business location & provides quick & easy access to the motorway network with J10 & J11 of M25 less than 7 & 5 miles away respectively. Woking station direct services to London Waterloo with a fastest journey time of 27 minutes & over 10 trains an hour at peak times.