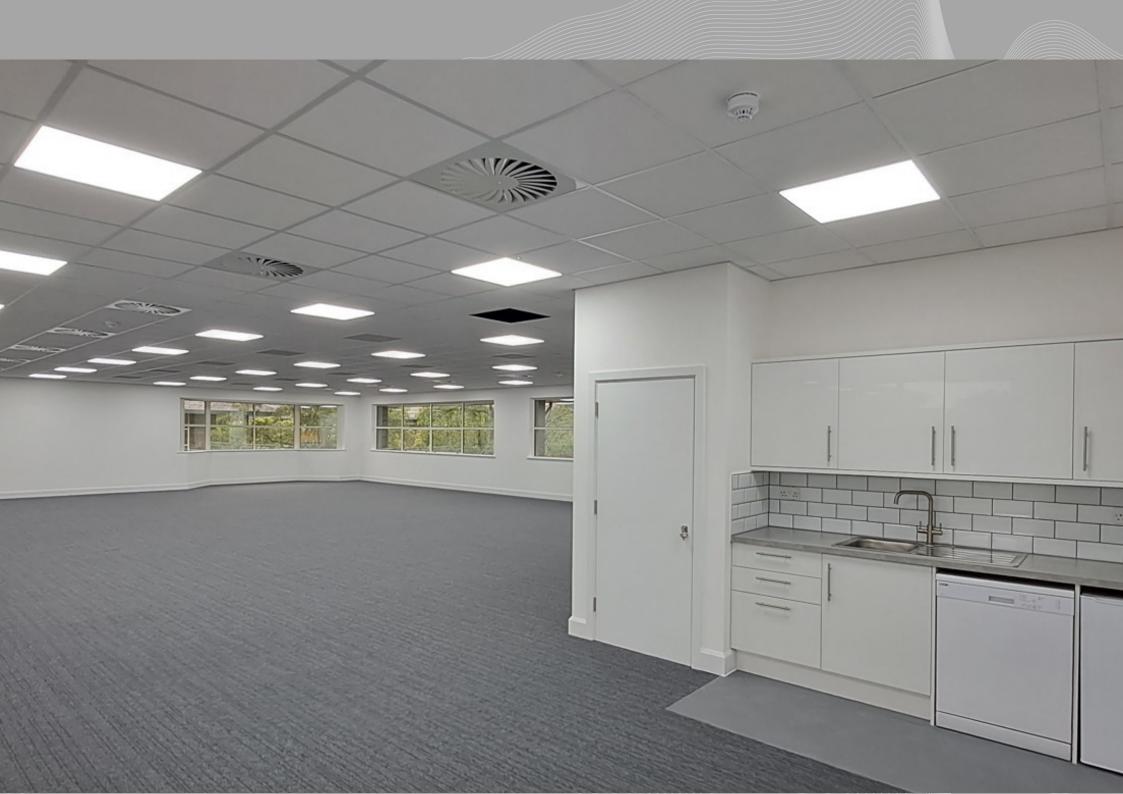

#### DESCRIPTION

Woking 8 provides a range of high quality office accommodation with an excellent provision of car parking within a landscaped environment. Unit 4 is a detached two storey unit that has recently been comprehensively refurbished to provide Grade A accommodation to include new air conditioning & LED lighting. Units 6, 7 & 8 opposite are also available and can be combined to provide a total of 16,335 sq ft with 55 car parking spaces.

- New VRF air conditioning system
- New suspended ceiling with new, recessed LED lighting
- Full access raised floors
- Kitchenette on each floor with fridge & dishwasher
- WCs & shower on each floor
- 16 car parking spaces with EV charging points