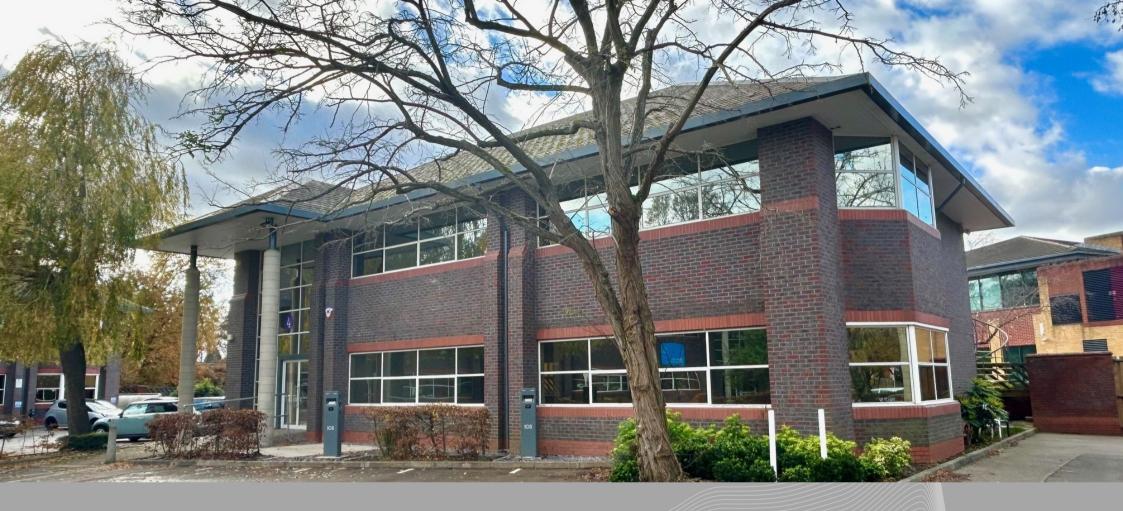

# Unit 4, Woking 8, Forsyth Road, Woking GU21 5SB

Newly refurbished two storey, detached office unit with parking

4,682 Sq Ft (435 Sq M)

**TO LET** 

#### DESCRIPTION

Woking 8 provides a range of high quality office accommodation with an excellent provision of car parking within a landscaped environment. Unit 4 is a detached two storey unit that has recently been comprehensively refurbished to provide Grade A accommodation to include new air conditioning & LED lighting. Units 6, 7 & 8 opposite are also available and can be combined to provide a total of 16,335 sq ft with 55 car parking spaces.