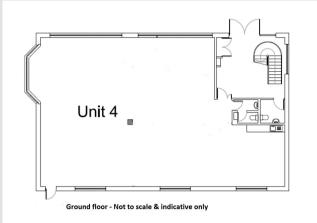

#### ACCOMMODATION

| Net Internal Areas | sq ft | sq m |
|--------------------|-------|------|
| Reception          | 230   | 21   |
| Ground floor       | 2,148 | 200  |
| 1st floor          | 2,303 | 214  |
| Total              | 4,682 | 435  |