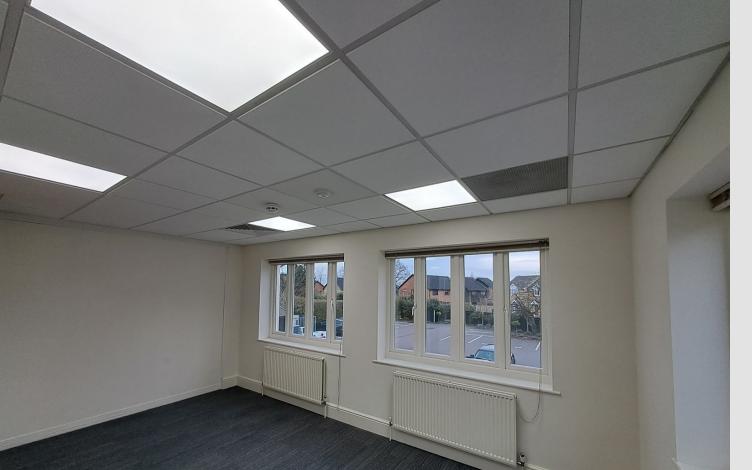

# **DESCRIPTION**

Dorna House Two is a highly prominent building fronting the A322 in West End. It provides modern air conditioned office space with 24 car parking spaces within a secure, gated car park with access control & CCTV. The accommodation benefits from suspended ceilings with recessed LED lighting as well as power and data cabling to the office space which terminates in a secure, air conditioned server room in the loft with both BT & Virgin telecoms available. Contemporary male & female toilets located on each floor.

- A prominent office building fronting A322
- Air conditioning
- Sophisticated security system
- 18 spaces in gated car park with access control & CCT
- Fibre connected BT & Virgin Media
- ✓ EPC B (47)
- Suspended ceiling with LED lighting
- Male & female WCs on each floor