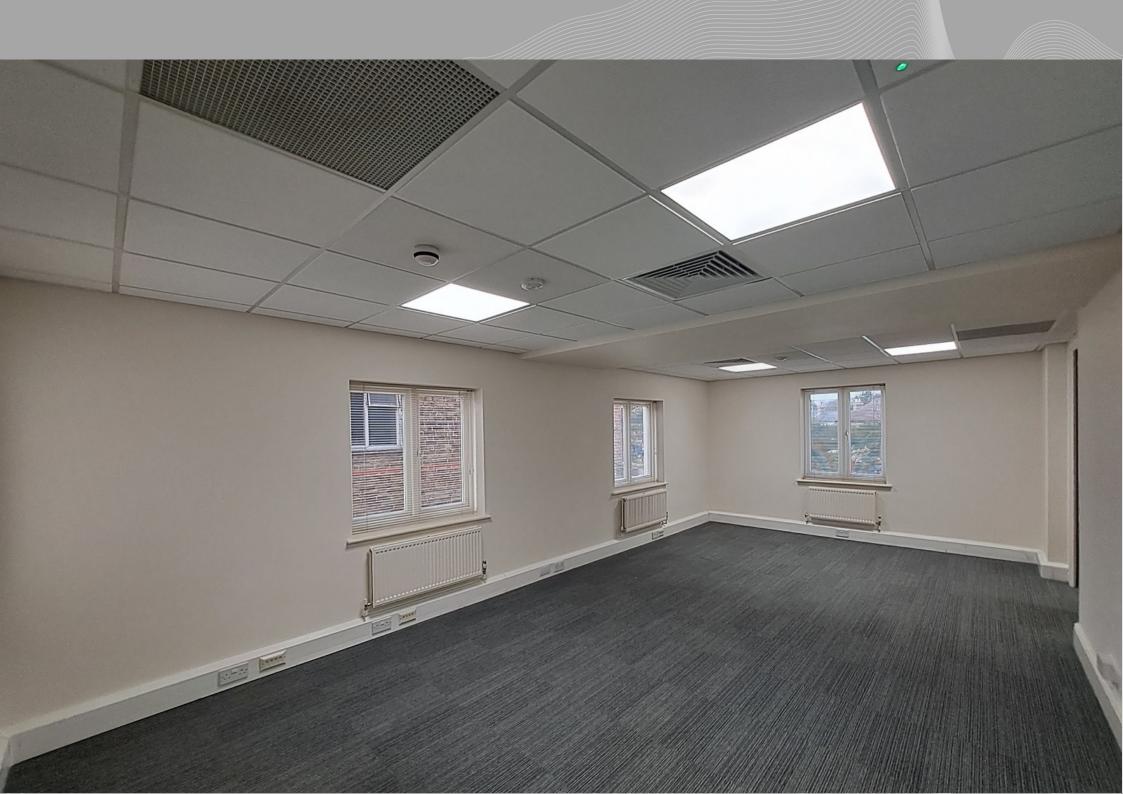

# **DESCRIPTION**

Dorna House Two is a highly prominent building fronting the A322 in West End. It provides modern air conditioned office space with 24 car parking spaces within a secure, gated car park with access control & CCTV. The accommodation benefits from suspended ceilings with recessed LED lighting as well as power and data cabling to the office space which terminates in a secure, air conditioned server room in the loft with both BT & Virgin telecoms available. Contemporary male & female toilets located on each floor.

- A prominent office building fronting A322
- Air conditioning
- Sophisticated security system
- 18 spaces in gated car park with access control & CCT
- Fibre connected BT & Virgin Media
- ✓ EPC B (47)
- Suspended ceiling with LED lighting
- Male & female WCs on each floor