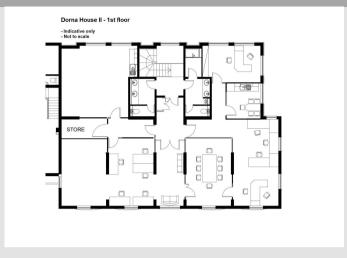

# **ACCOMMODATION**

| Net Internal Areas           | sq ft | sq m |
|------------------------------|-------|------|
| 1st floor                    | 2,329 | 216  |
| Ground floor - Suite A floor | 1,168 | 109  |
| Total                        | 3,497 | 325  |