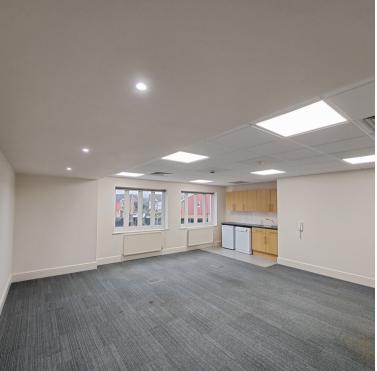

# **DESCRIPTION**

Dorna House Two is a highly prominent building fronting the A322 in West End. It provides modern air conditioned office space with 24 car parking spaces within a secure, gated car park with access control & CCTV. The accommodation benefits from suspended ceilings with recessed LED lighting as well as power and data cabling to the office space which terminates in a secure, air conditioned server room in the loft with both BT & Virgin telecoms available. Contemporary male & female toilets located on each floor.

- A prominent office building fronting A322
- Air conditioning
- Sophisticated security system
- 18 spaces in gated car park with access control & CCT
- Fibre connected BT & Virgin Media
- ✓ EPC B (47)
- Suspended ceiling with LED lighting
- Male & female WCs on each floor

# **ACCOMMODATION**

| Net Internal Areas           | sq ft | sq m |
|------------------------------|-------|------|
| 1st floor                    | 2,329 | 216  |
| Ground floor - Suite A floor | 1,168 | 109  |
| Total                        | 3,497 | 325  |