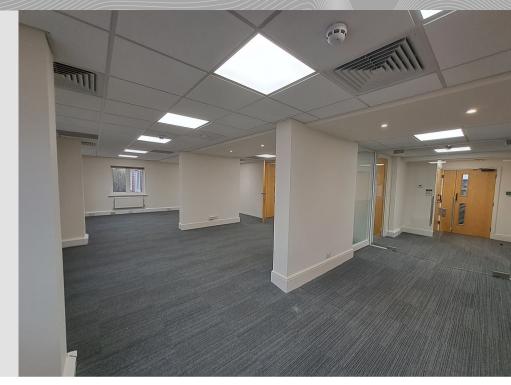

# **DESCRIPTION**

Dorna House Two is a highly prominent building fronting the A322 in West End. It provides modern air conditioned office space with 24 car parking spaces within a secure, gated car park with access control & CCTV. The accommodation benefits from suspended ceilings with recessed LED lighting as well as power and data cabling to the office space which terminates in a secure, air conditioned server room in the loft with both BT & Virgin telecoms available. Contemporary male & female toilets located on each floor.

- A prominent office building fronting A322
- Air conditioning
- Sophisticated security system
- 18 spaces in gated car park with access control & CCT
- Fibre connected BT & Virgin Media
- ✓ EPC B (47)
- Suspended ceiling with LED lighting
- Male & female WCs on each floor

# **ACCOMMODATION**

| Net Internal Areas           | sq ft | sq m |
|------------------------------|-------|------|
| 1st floor                    | 2,329 | 216  |
| Ground floor - Suite A floor | 1,168 | 109  |
| Total                        | 3,497 | 325  |