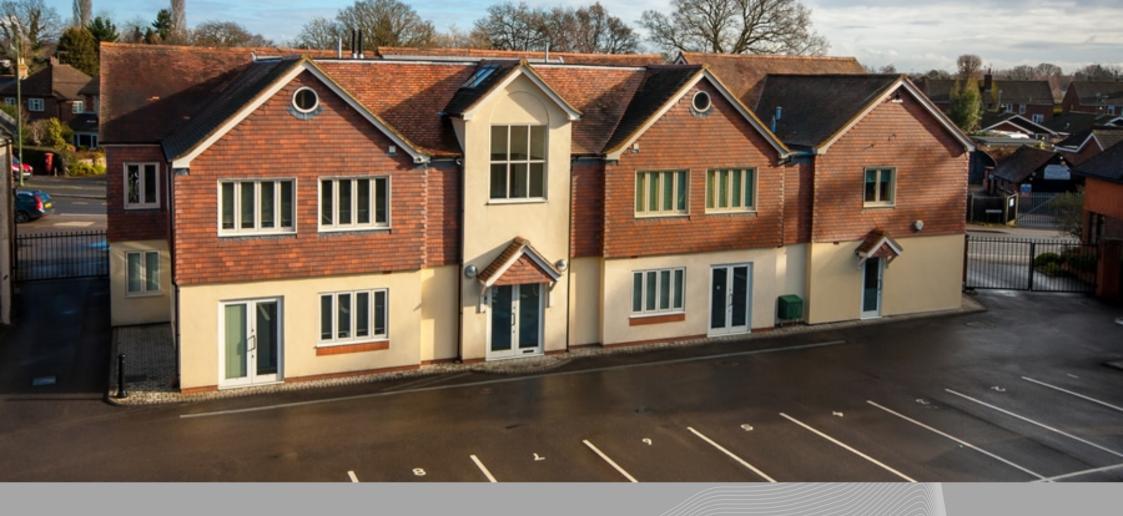

Dorna House Two - Part Gd & 1st Floor, Guildford Road, Woking GU24 9PW

High Quality Offices with Excellent Parking

TO LET

1,168 - 3,497 Sq Ft (109 - 325 Sq M)

# **DESCRIPTION**

Dorna House Two is a highly prominent building fronting the A322 in West End. It provides modern air conditioned office space with 24 car parking spaces within a secure, gated car park with access control & CCTV. The accommodation benefits from suspended ceilings with recessed LED lighting as well as power and data cabling to the office space which terminates in a secure, air conditioned server room in the loft with both BT & Virgin telecoms available. Contemporary male & female toilets located on each floor.

- A prominent office building fronting A322
- Air conditioning
- Sophisticated security system
- 18 spaces in gated car park with access control & CCT
- Fibre connected BT & Virgin Media
- ✓ EPC B (47)
- Suspended ceiling with LED lighting
- Male & female WCs on each floor