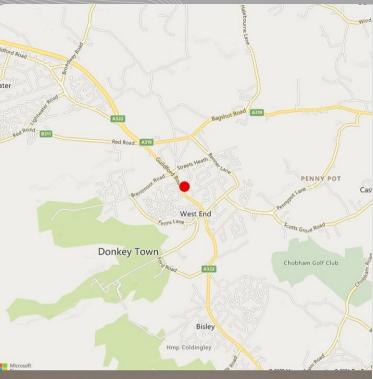

# **LOCATION**

Within a landscaped site on the A322 Bracknell to Guildford road, just 2.2 miles south of J3 of the M3 which gives further access to the M25. Excellent rail services into Waterloo (23 minutes from Woking - around 6 miles, and 35 minutes from Brookwood, around 3.2 miles). Heathrow (16 miles) and Gatwick (38 miles) are within around 30 minutes and 45 minutes drive respectively.