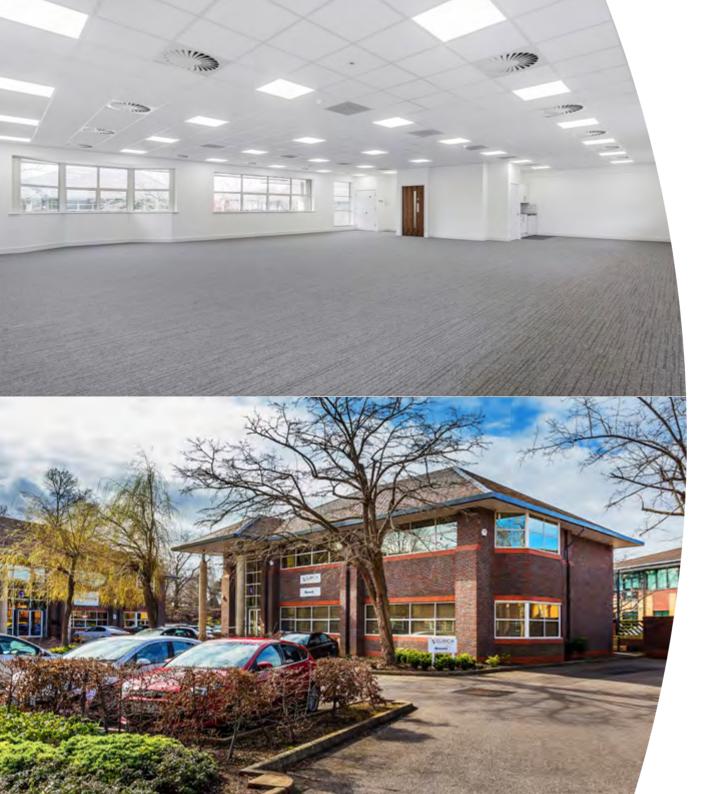

### Description

Woking 8 comprises a high quality office development of eight two storey office units.

The scheme has been comprehensively refurbished and improved under the current ownership.

The units are a variety of sizes and are capable of being combined.

#### Accommodation

Woking 8 provides high quality, air conditioned offices with raised floors, suspended ceilings with recessed LED lighting, kitchenettes (with white goods), WCs and a shower on each floor.