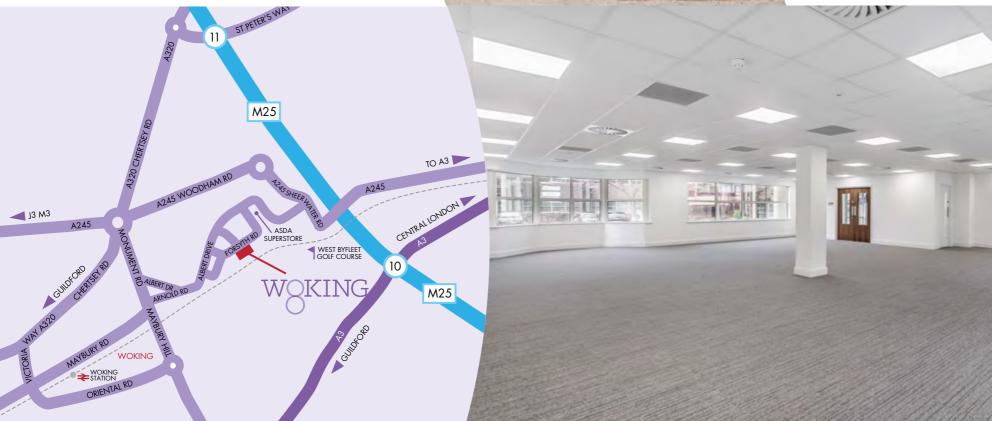

#### Location

Woking 8 is located in Sheerwater, approximately 1.5 miles to the east of Woking town centre. Sheerwater is Woking's main out of town business location and provides quick and easy access to the national motorway network with junctions 10 and 11 of the M25 less than 7 and 5 miles away respectively.

Woking station provides mainline services to London Waterloo with a fastest journey time of 27 minutes and over 10 trains an hour at peak times.

#### Accommodation

Woking 8 provides high quality, air conditioned offices with raised floors, suspended ceilings with recessed LED lighting, kitchenettes (with white goods), WCs and a shower on each floor.