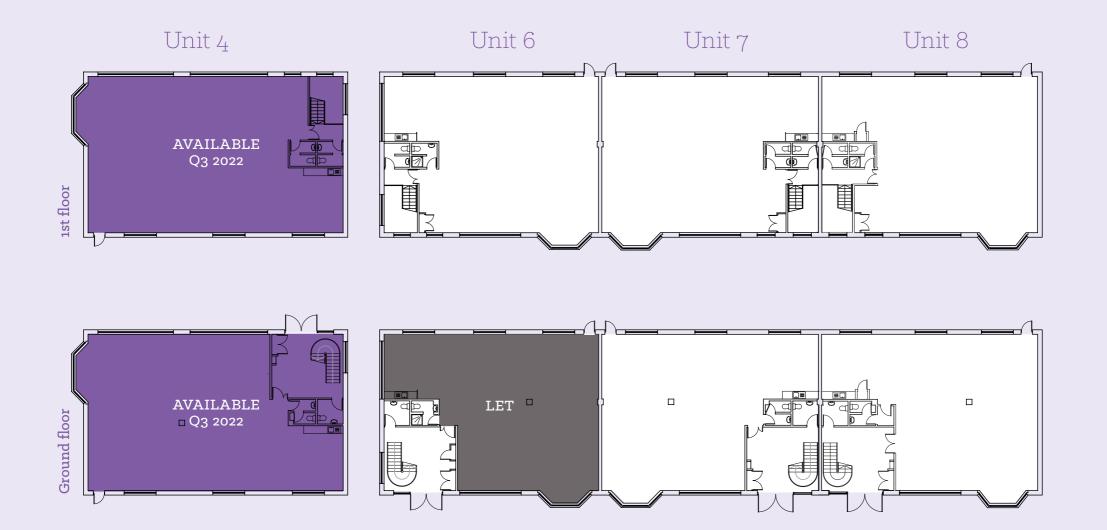

# Amenities, Accommodation & Availability

ability || Floc

## Availability

| Unit               | sq ft | sq m | Parking |
|--------------------|-------|------|---------|
| Unit 6 – 1st floor | 1,887 | 175  | 6       |
| Unit 7             | 3,902 | 363  | 13      |
| Unit 8             | 3,899 | 362  | 13      |
| Unit 4             | 4,689 | 436  | 16      |

# Floor plans