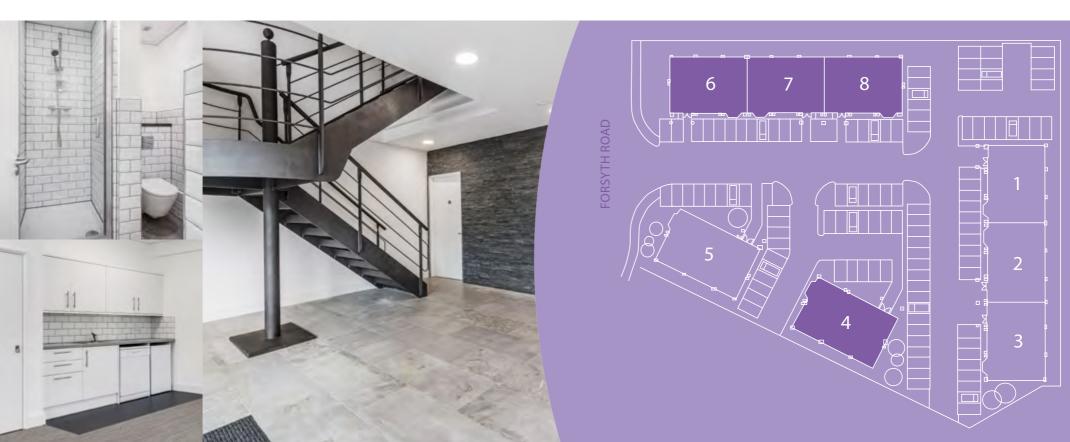

#### Amenities

- VRF air conditioning system
- Suspended ceiling with recessed LED lighting
- Full access raised floors
- Kitchenettes with fridge and dishwasher on each floor
- WCs and shower on each floor
- Complete redecoration both external and internally
- Mature landscaping
- EPC B
- Excellent onsite parking

#### Accommodation

Woking 8 provides high quality, air conditioned offices with raised floors, suspended ceilings with recessed LED lighting, kitchenettes (with white goods), WCs and a shower on each floor.

## Availability

| Unit               | sq ft | sq m | Parking |
|--------------------|-------|------|---------|
| Unit 6 – 1st floor | 1,887 | 175  | 6       |
| Unit 7             | 3,902 | 363  | 13      |
| Unit 8             | 3,899 | 362  | 13      |
| Unit 4             | 4,689 | 436  | 16      |