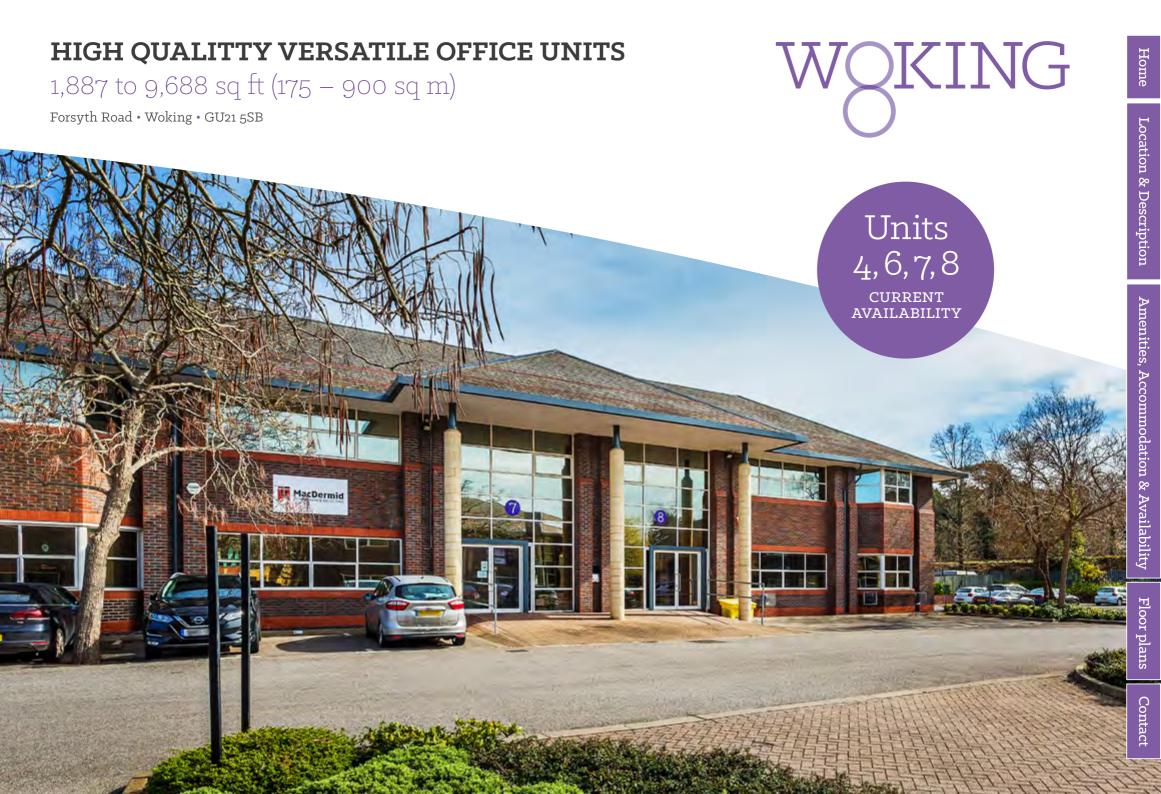

### Description

Woking 8 comprises a high quality office development of eight two storey office units.

The scheme has been comprehensively refurbished and improved under the current ownership.

The units are a variety of sizes and are capable of being combined.

## Availability

| Unit               | sq ft | sq m | Parking |
|--------------------|-------|------|---------|
| Unit 6 – 1st floor | 1,887 | 175  | 6       |
| Unit 7             | 3,902 | 363  | 13      |
| Unit 8             | 3,899 | 362  | 13      |
| Unit 4             | 4,689 | 436  | 16      |