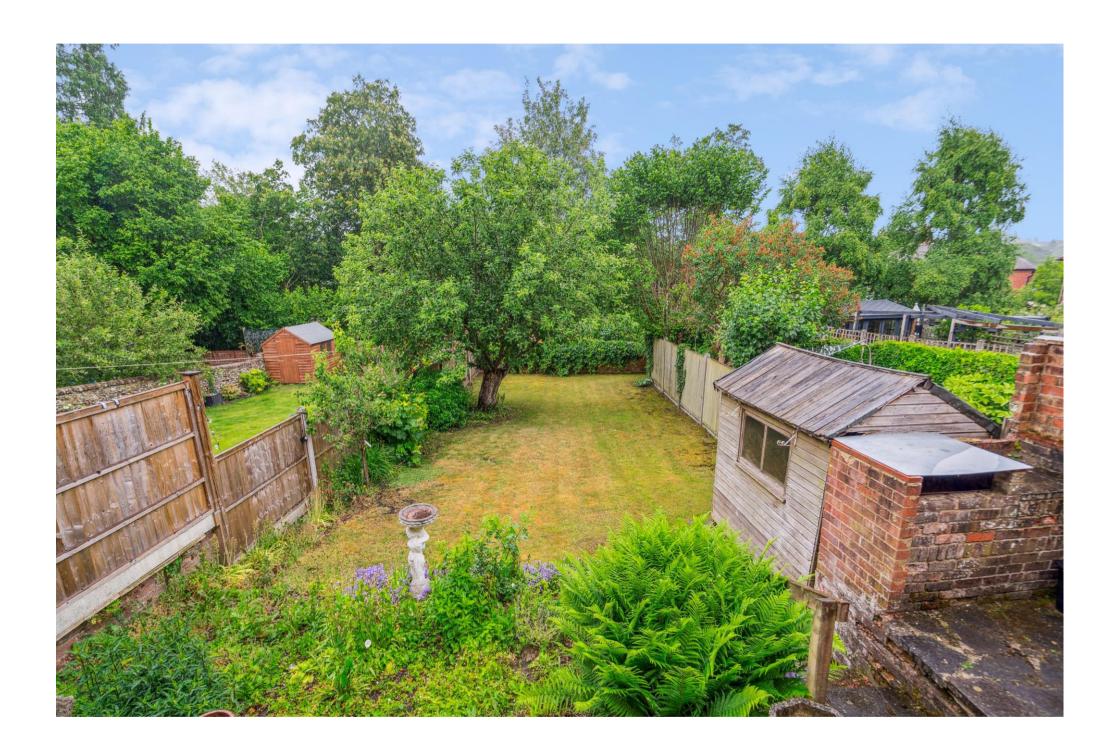

#### OUTSIDE

To the front there is a large flower border with shrubs and an adjacent parking area for one car. A gate and path lead to the rear garden which is approached by a wide paved terrace. Steps lead down to the enclosed level garden and lawn with mature apple tree and shrubs. Garden shed.