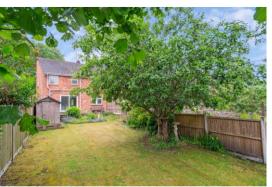

#### OUTSIDE

To the front there is a large flower border with shrubs and an adjacent parking area for one car. A gate and path lead to the rear garden which is approached by a wide paved terrace. Steps lead down to the enclosed level garden and lawn with mature apple tree and shrubs. Garden shed.