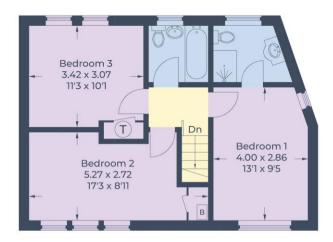

### On the first floor

Landing.

Bedroom 1 with access to roof space.

En Suite Shower Room with shower cubicle, low level WC, vanity basin, heated towel rail, tiled walls and floor.

Bedroom 2 with heated linen cupboard, radiator and wall mounted gas fired central heating boiler. Lovely views across The Green.

Bedroom 3 access to roof space via pull down ladder, cupboard containing hot water storage tank.
Bathroom with panel enclosed bath with shower attachment, pedestal basin, low level WC, tiled walls and heated towel rail.

Approximate Gross Internal Area Ground Floor = 52.6 sq m / 566 sq ft First Floor = 47.5 sq m / 511 sq ft Total = 100.1 sq m / 1,077 sq ft

**Ground Floor** 

**First Floor** 

3 THE GREEN, HIGH STREET CHALFONT ST. GILES BUCKINGHAMSHIRE HP8 4QF