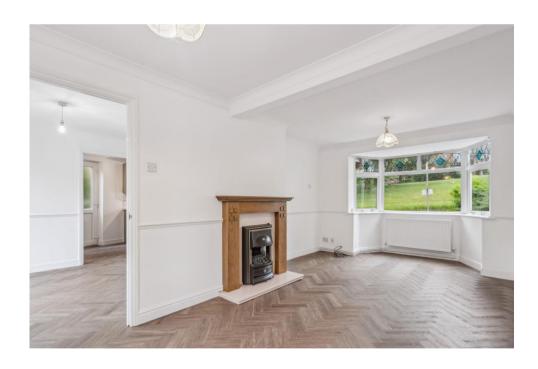

#### Enclosed entrance.

Door to Entrance Hall with new consumer unit (fuse box). Door to Dining Room with shelved cupboard. Sliding patio doors to terrace and garden. Sitting Room with double aspect, timber fireplace surround, bay window.