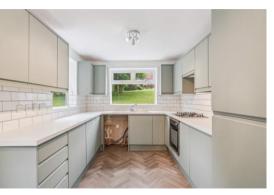

The remodelled fitted Kitchen with appliances has considerable appeal and the attractive luxury vinyl tiles throughout the ground floor create a feeling of space and comfort.

Kitchen remodelled with a range of floor and wall cupboards, drawers and continuous worktops, tiled walls, oven, gas hob, dishwasher, plumbing for washing machine, fridge, freezer, heated towel rail, door to side.