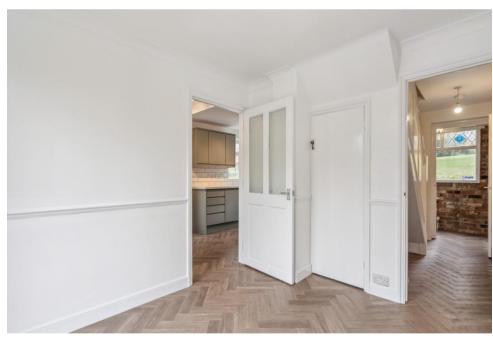

#### Enclosed entrance.

Door to Entrance Hall with new consumer unit (fuse box). Door to Dining Room with shelved cupboard. Sliding patio doors to terrace and garden. Sitting Room with double aspect, timber fireplace surround, bay window.

Kitchen remodelled with a range of floor and wall cupboards, drawers and continuous worktops, tiled walls, oven, gas hob, dishwasher, plumbing for washing machine, fridge, freezer, heated towel rail, door to side.