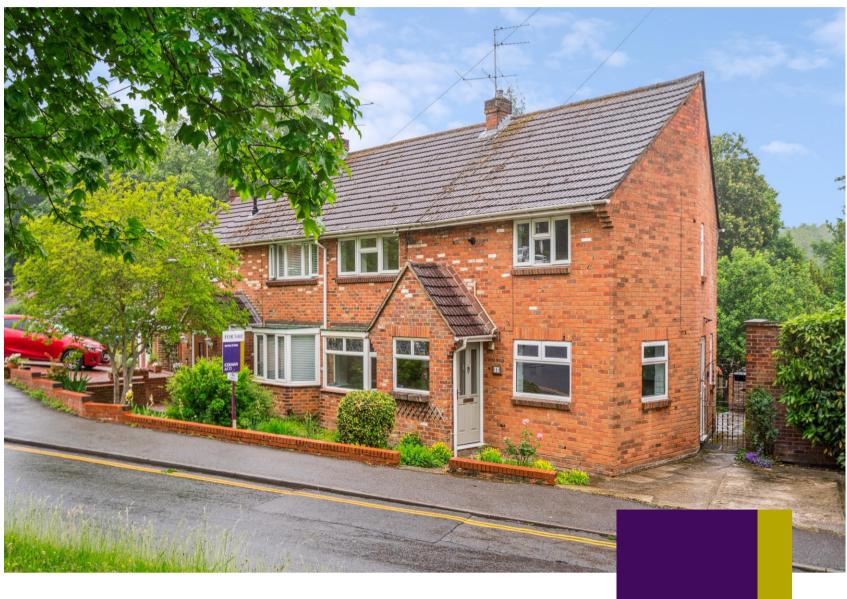

# 1 UP CORNER CLOSE CHALFONT ST. GILES HP8 4PU

An extended and modernised semidetached house with remodelled kitchen.

RECENTLY MODERNISED
KITCHEN MAKEOVER
REDECORATED THROUGHOUT - NEW CARPETING
VINYL TILED FLOORING TO GROUND FLOOR
VERY CLOSE TO VILLAGE CENTRE
VIEWS OF THE GREEN
ATTRACTIVE GARDEN
EPC = D

## NO ONWARD CHAIN

A semi-detached house overlooking The Green, only a short distance from the village centre, shops and schools.

Recently modernised and redecorated the property features Two Reception Rooms, Three Double Bedrooms and Two Bathrooms.