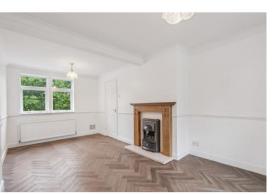

#### Enclosed entrance.

Door to Entrance Hall with new consumer unit (fuse box). Door to Dining Room with shelved cupboard. Sliding patio doors to terrace and garden. Sitting Room with double aspect, timber fireplace surround, bay window.