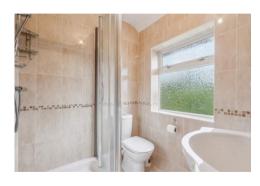

### On the first floor

Landing.

Bedroom 1 with access to roof space.

En Suite Shower Room with shower cubicle, low level WC, vanity basin, heated towel rail, tiled walls and floor.

Bedroom 2 with heated linen cupboard, radiator and wall mounted gas fired central heating boiler. Lovely views across The Green.

Bedroom 3 access to roof space via pull down ladder, cupboard containing hot water storage tank.
Bathroom with panel enclosed bath with shower attachment, pedestal basin, low level WC, tiled walls and heated towel rail.