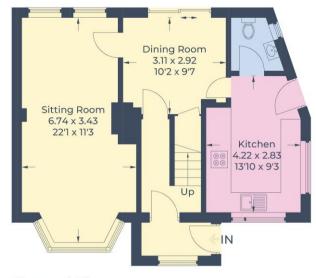

Approximate Gross Internal Area Ground Floor = 52.6 sq m / 566 sq ft First Floor = 47.5 sq m / 511 sq ft Total = 100.1 sq m / 1,077 sq ft

**Ground Floor** 

**First Floor** 

3 THE GREEN, HIGH STREET CHALFONT ST. GILES BUCKINGHAMSHIRE HP8 4QF