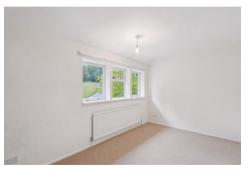

### On the first floor

Landing.

Bedroom 1 with access to roof space.

En Suite Shower Room with shower cubicle, low level WC, vanity basin, heated towel rail, tiled walls and floor.

Bedroom 2 with heated linen cupboard, radiator and wall mounted gas fired central heating boiler. Lovely views across The Green.

Bedroom 3 access to roof space via pull down ladder, cupboard containing hot water storage tank.
Bathroom with panel enclosed bath with shower attachment, pedestal basin, low level WC, tiled walls and heated towel rail.