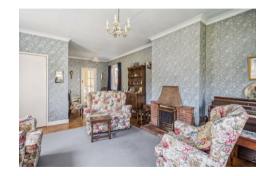

#### ACCOMMODATION

Entrance Hall with wood block flooring, access to roof space via pull down ladder, door to Study with open fireplace and brick surround, wood block flooring. Sitting - Dining Room with triple aspect, open fireplace with brick and tile surround, wood block flooring.