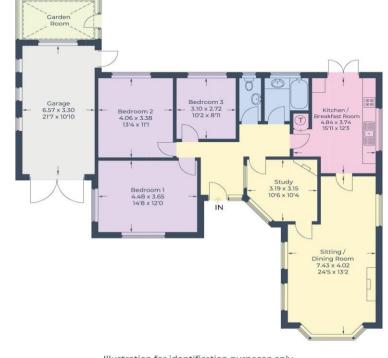

#### ACCOMMODATION

Entrance Hall with wood block flooring, access to roof space via pull down ladder, door to Study with open fireplace and brick surround, wood block flooring. Sitting - Dining Room with triple aspect, open fireplace with brick and tile surround, wood block flooring.

Kitchen-Breakfast Room with double doors to garden, heated linen cupboard.

Range of fitted cupboards and drawers, wall mounted gas fired central heating boiler.

Bedroom 1 with double aspect, wood block flooring.

Bedroom 2 with garden view, wood block floor beneath carpet.

Bedroom 3 with view of garden, wood block flooring.

Bathroom with tile enclosed bath, tiled walls, vanity basin. Separate WC with basin.

#### OUTSIDE

Garage with door to rear and Garden Room.

The property is approached by a tarmacadam driveway with parking to the front of the garage and bungalow.

Set well back in the garden there are grass verges on both sides of the driveway with a variety of shrubs and trees.

Any areas, measurements or distances are approximate. The text, photographs and plans are for guidance only and are not necessarily comprehensive, It should not be assumed that the property has all necessary planning, building regulation or other consents and Colman & Co have not tested any services, equipment or facilities. Purchasers must satisfy themselves by inspection or otherwise. Approximate Gross Internal Area = 112.9 sq m / 1215 sq ft Garage = 22.1 sq m / 238 sq ft Total = 135.0 sq m / 1,453 sq ft (Excluding Garden Room & Summer House)

Illustration for identification purposes only, measurements are approximate, not to scale. © CJ Property Marketing Produced for Colman & Co