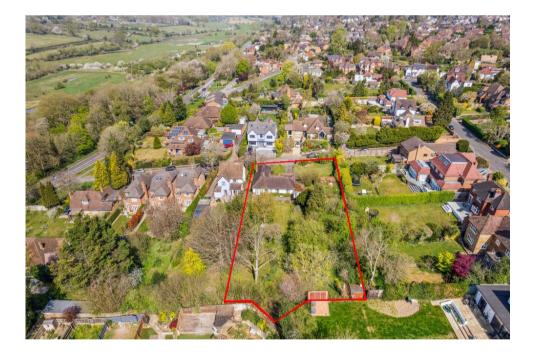

#### THE PROPERTY

A DEVELOPMENT OPPORTUNITY ON A 0.40 ACRE PLOT WITH POTENTIAL, SUBJECT TO PLANNING.

An older style bungalow built in the 1950's within large gardens in excess of one third of an acre.

There is space and potential for extension and the construction of an upper floor & roof to create a large family house on two or three floors, subject to planning consent.

In total the plot extends to approximately 0.40 of an acre with a frontage of about 95 feet by 190 feet deep. The rear garden is about 125 feet deep.

Chalfont St Peter is a vibrant village community with a strong local identity. The busy shopping area provides a mix of High Street brands and independent shops for day-to-day requirements. In addition to the new Hub centre for community events, there is also a wide range of leisure and sports clubs.