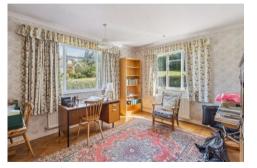

#### ACCOMMODATION

Entrance Hall with wood block flooring, access to roof space via pull down ladder, door to Study with open fireplace and brick surround, wood block flooring. Sitting - Dining Room with triple aspect, open fireplace with brick and tile surround, wood block flooring.