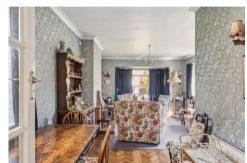

#### ACCOMMODATION

Entrance Hall with wood block flooring, access to roof space via pull down ladder, door to Study with open fireplace and brick surround, wood block flooring. Sitting - Dining Room with triple aspect, open fireplace with brick and tile surround, wood block flooring.