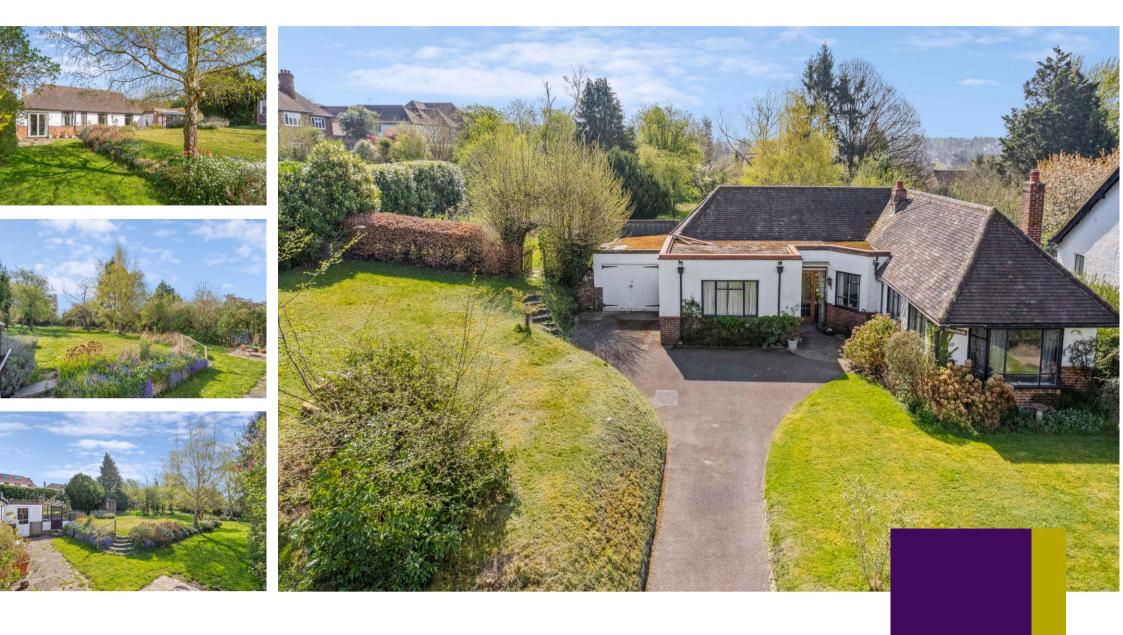

## GREENBANK, 10 ELMS ROAD Chalfont St Peter SL9 9QT

A single storey residence with considerable potential for extension and the creation of large first floor accommodation.

PLANNING & DEVELOPMENT POTENTIAL LARGE GARDEN WITH WIDE FRONTAGE SOUTH FACING REAR GARDEN EXCELLENT LOCATION CLOSE TO VILLAGE CENTRE PLOT IN EXCESS OF THIRD OF AN ACRE QUIET ESTABLISHED ROAD EPC : D

#### THE PROPERTY

A DEVELOPMENT OPPORTUNITY ON A 0.40 ACRE PLOT WITH POTENTIAL, SUBJECT TO PLANNING.

An older style bungalow built in the 1950's within large gardens in excess of one third of an acre.

There is space and potential for extension and the construction of an upper floor & roof to create a large family house on two or three floors, subject to planning consent.

#### OUTSIDE

Garage with door to rear and Garden Room.

The property is approached by a tarmacadam driveway with parking to the front of the garage and bungalow.

Set well back in the garden there are grass verges on both sides of the driveway with a variety of shrubs and trees.

Backing South, the lovely rear garden has large areas of lawn, attractive wide terrace and stone retaining walls with steps and access to the lawn. The garden is bordered by hedging on two sides with trees to the rear providing privacy.

In total the plot extends to approximately 0.40 of an acre with a frontage of about 95 feet by 190 feet deep. The rear garden is about 125 feet deep.

Chalfont St Peter is a vibrant village community with a strong local identity. The busy shopping area provides a mix of High Street brands and independent shops for day-to-day requirements. In addition to the new Hub centre for community events, there is also a wide range of leisure and sports clubs.