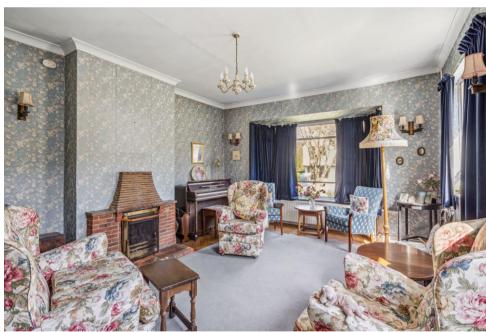

#### ACCOMMODATION

Entrance Hall with wood block flooring, access to roof space via pull down ladder, door to Study with open fireplace and brick surround, wood block flooring. Sitting - Dining Room with triple aspect, open fireplace with brick and tile surround, wood block flooring.