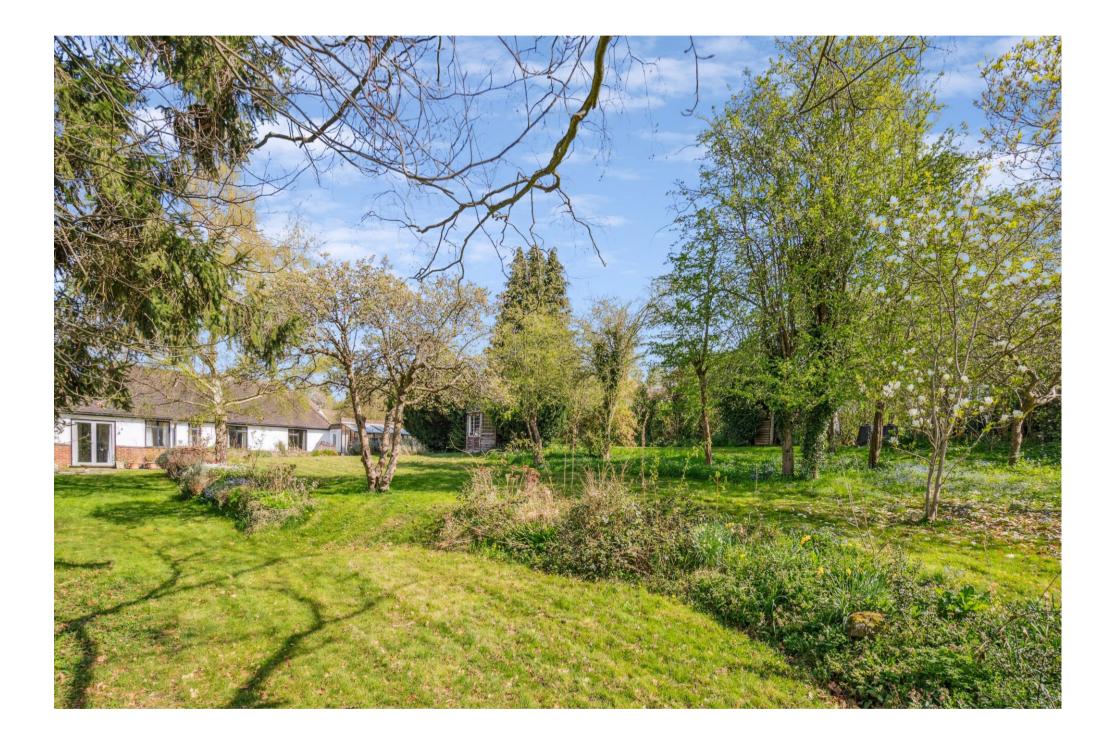

Backing South, the lovely rear garden has large areas of lawn, attractive wide terrace and stone retaining walls with steps and access to the lawn. The garden is bordered by hedging on two sides with trees to the rear providing privacy.

In total the plot extends to approximately 0.40 of an acre with a frontage of about 95 feet by 190 feet deep. The rear garden is about 125 feet deep.

Chalfont St Peter is a vibrant village community with a strong local identity. The busy shopping area provides a mix of High Street brands and independent shops for day-to-day requirements. In addition to the new Hub centre for community events, there is also a wide range of leisure and sports clubs.