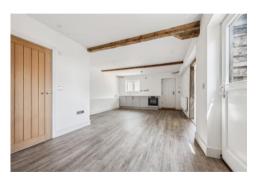

## ACCOMMODATION

A glazed door provides access to

Sitting-Dining-Kitchen with high vaulted and beamed ceiling, bi-fold doors to the terrace, cupboard containing high pressure water tank.

The Kitchen has an extensive range of cupboards and drawers, an island unit and breakfast bar.

Appliances including Neff induction hob and extractor, dishwasher, fridge, freezer, washing machine, oven and microwave.