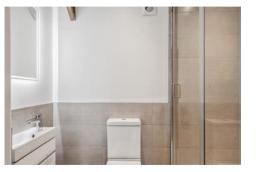

#### Inner Hall to

Bedroom 1 with fitted wardrobe cupboard. Double doors to front garden.

En Suite Shower Room with shower cubicle, vanity unit, low level WC, tiled walls and floor, mirror with lighting.

Bedroom 2 with fitted wardrobe. Door to
Jack & Jill En Suite Shower Room with vanity basin,
low level WC. mirror with lighting.

Samsung air source heating system.