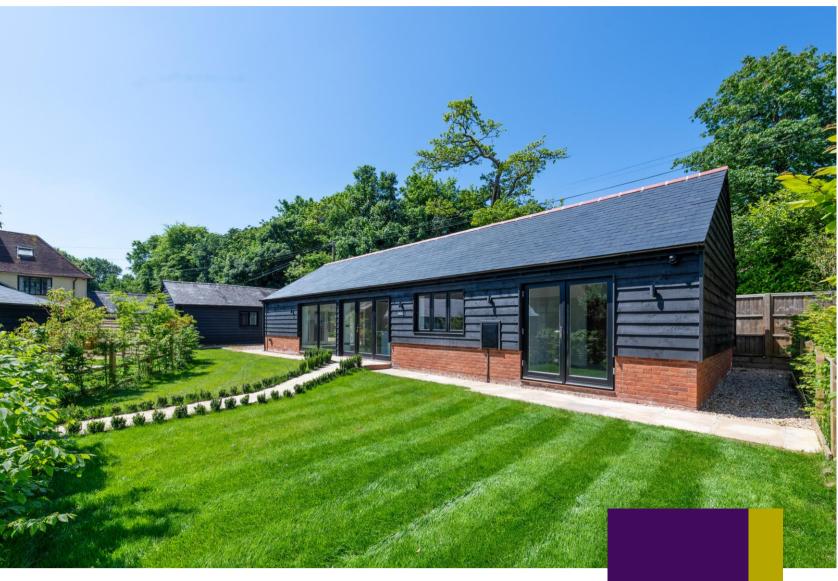

# OUTSIDE

The garden is laid to lawn, enclosed by fencing and mainly to the front of the property with a South facing aspect.

Enclosed by fencing, a gated pathway bordered by miniature hedging leads to the property.

A large sunny terrace separates the property from the detached annexe. Courtyard with raised flower bed with railway sleeper retainers.

One covered parking space (4th from the left) and a further single parking space.