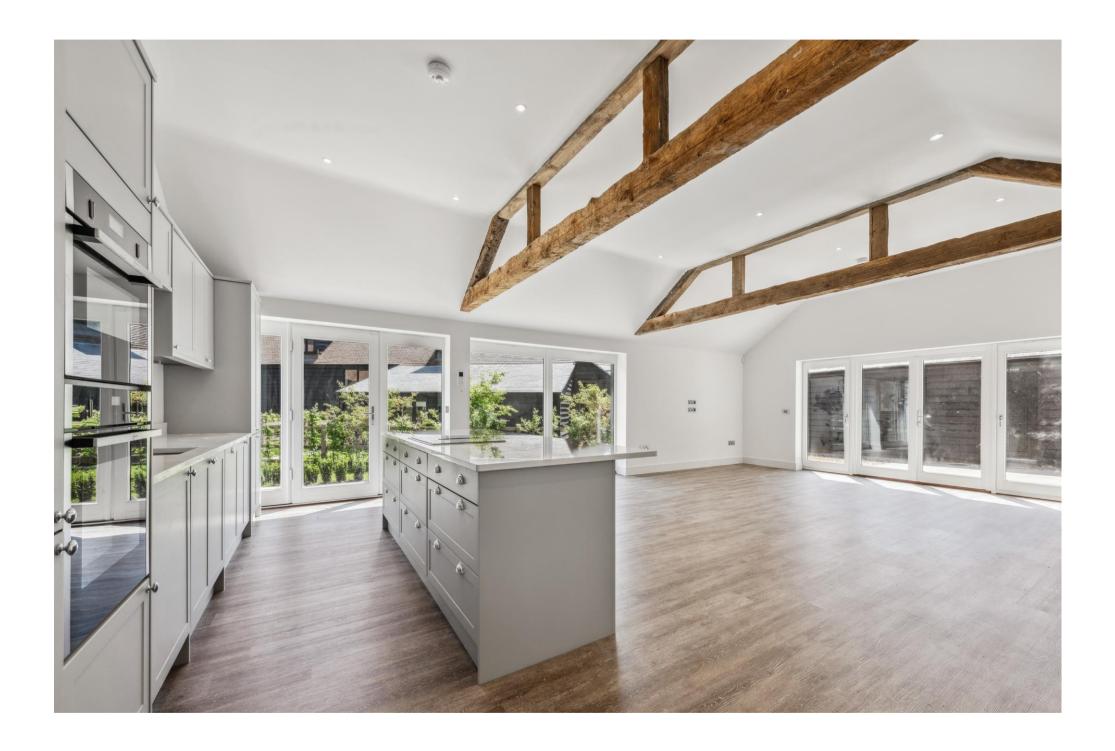

## THE PROPERTY

A new barn style property and annexe in a sunny South facing garden.

One of a small eclectic group of converted barns and new houses, the property benefits from two parking spaces, one of which is undercover. Built to a high specification, the property features a superb Sitting-Dining-Kitchen with high vaulted ceiling.

## ACCOMMODATION

A glazed door provides access to

Sitting-Dining-Kitchen with high vaulted and beamed ceiling, bi-fold doors to the terrace, cupboard containing high pressure water tank.

The Kitchen has an extensive range of cupboards and drawers, an island unit and breakfast bar.

Appliances including Neff induction hob and extractor, dishwasher, fridge, freezer, washing machine, oven and microwave.