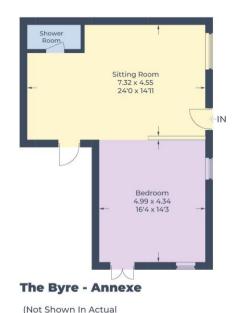

## The Byre:

A detached annexe arranged with
Sitting Room with oven, hob and washing machine.
Bedroom

Shower Room with low level WC, vanity basin, mirror with lighting.

Doors to front gardens.

Approximate Gross Internal Area
The Dairy = 102.0 sq m / 1,098 sq ft
The Byre - Annexe = 56.3 sq m / 606 sq ft
Total = 158.3 sq m / 1,704 sq ft

Illustration for identification purposes only, measurements are approximate, not to scale.