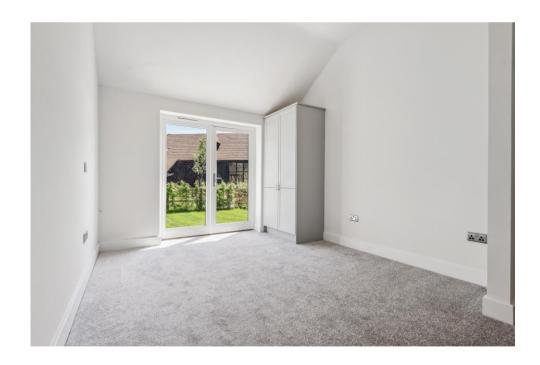

#### Inner Hall to

Bedroom 1 with fitted wardrobe cupboard. Double doors to front garden.

En Suite Shower Room with shower cubicle, vanity unit, low level WC, tiled walls and floor, mirror with lighting.

Bedroom 2 with fitted wardrobe. Door to
Jack & Jill En Suite Shower Room with vanity basin,
low level WC. mirror with lighting.

Samsung air source heating system.