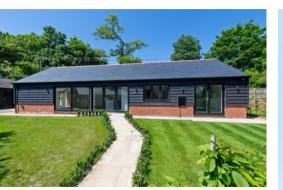

# THE DAIRY & THE BYRE ROUGHWOOD LANE CHALFONT ST. GILES HP8 4AA

A newly built single storey residence and established detached annexe.

SINGLE STOREY RESIDENCE & ANNEXE
NEW BUILD WITH 10 YEAR WARRANTY
COURTYARD SETTING
HIGH SPECIFICATION WITH SEPARATE ANNEXE
TWO PARKING SPACES (ONE UNDERCOVER)
SUPERB KITCHEN AND OPEN PLAN LIVING
GUEST PARKING
EPC = B

## THE PROPERTY

A new barn style property and annexe in a sunny South facing garden.

One of a small eclectic group of converted barns and new houses, the property benefits from two parking spaces, one of which is undercover. Built to a high specification, the property features a superb Sitting-Dining-Kitchen with high vaulted ceiling.

# OUTSIDE

The garden is laid to lawn, enclosed by fencing and mainly to the front of the property with a South facing aspect.

Enclosed by fencing, a gated pathway bordered by miniature hedging leads to the property.