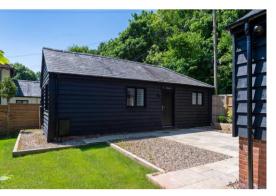

## The Byre:

A detached annexe arranged with
Sitting Room with oven, hob and washing machine.
Bedroom

Shower Room with low level WC, vanity basin, mirror with lighting.

Doors to front gardens.