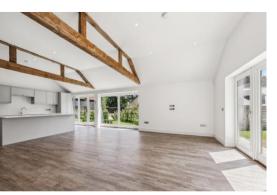

## THE PROPERTY

A new barn style property and annexe in a sunny South facing garden.

One of a small eclectic group of converted barns and new houses, the property benefits from two parking spaces, one of which is undercover. Built to a high specification, the property features a superb Sitting-Dining-Kitchen with high vaulted ceiling.

## ACCOMMODATION

A glazed door provides access to

Sitting-Dining-Kitchen with high vaulted and beamed ceiling, bi-fold doors to the terrace, cupboard containing high pressure water tank.

The Kitchen has an extensive range of cupboards and drawers, an island unit and breakfast bar.