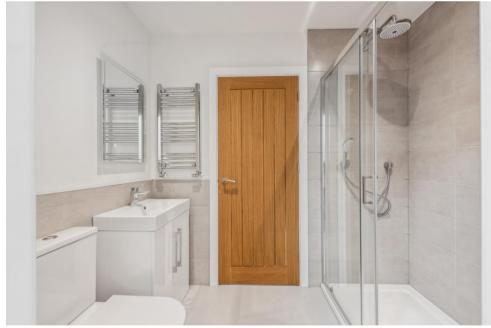

#### Inner Hall to

Bedroom 1 with fitted wardrobe cupboard. Double doors to front garden.

En Suite Shower Room with shower cubicle, vanity unit, low level WC, tiled walls and floor, mirror with lighting.

Bedroom 2 with fitted wardrobe. Door to
Jack & Jill En Suite Shower Room with vanity basin,
low level WC. mirror with lighting.

Samsung air source heating system.

## The Byre:

A detached annexe arranged with
Sitting Room with oven, hob and washing machine.
Bedroom

Shower Room with low level WC, vanity basin, mirror with lighting.

Doors to front gardens.