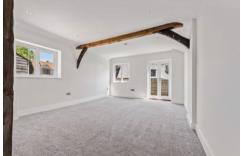

#### Inner Hall to

Bedroom 1 with fitted wardrobe cupboard. Double doors to front garden.

En Suite Shower Room with shower cubicle, vanity unit, low level WC, tiled walls and floor, mirror with lighting.

Bedroom 2 with fitted wardrobe. Door to
Jack & Jill En Suite Shower Room with vanity basin,
low level WC. mirror with lighting.

Samsung air source heating system.