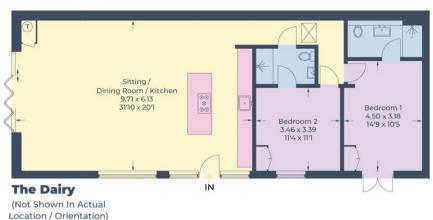

Approximate Gross Internal Area
The Dairy = 102.0 sq m / 1,098 sq ft
The Byre - Annexe = 56.3 sq m / 606 sq ft
Total = 158.3 sq m / 1,704 sq ft

Illustration for identification purposes only, measurements are approximate, not to scale.

## ACCOMMODATION

A glazed door provides access to

Sitting-Dining-Kitchen with high vaulted and beamed ceiling, bi-fold doors to the terrace, cupboard containing high pressure water tank.

The Kitchen has an extensive range of cupboards and drawers, an island unit and breakfast bar.

#### Inner Hall to

Bedroom 1 with fitted wardrobe cupboard. Double doors to front garden.

En Suite Shower Room with shower cubicle, vanity unit, low level WC, tiled walls and floor, mirror with lighting.

Bedroom 2 with fitted wardrobe. Door to
Jack & Jill En Suite Shower Room with vanity basin,
low level WC. mirror with lighting.

Samsung air source heating system.