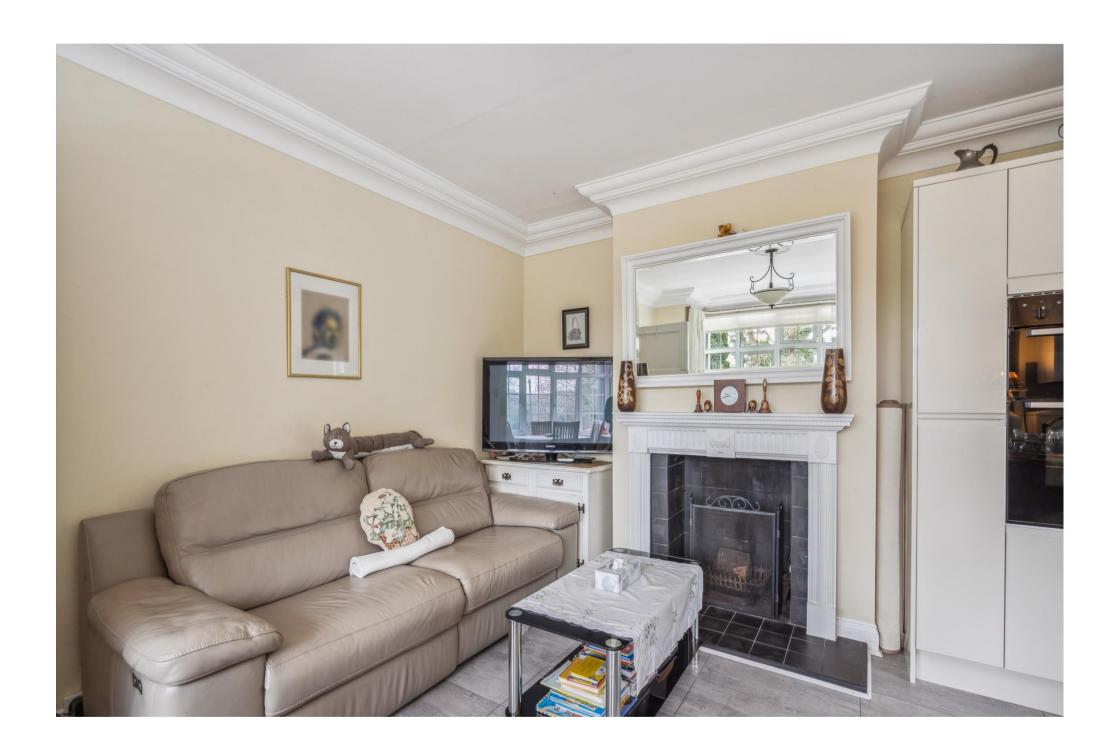

#### **ACCOMMODATION**

Covered Entrance

Entrance Hall with marble floor, underfloor heating.

Living Room double aspect, storage cupboard.

Bedroom 1 double aspect, wardrobe cupboard with electric meter.

Inner Hall cupboard with plumbing for washing machine.

Bathroom panel enclosed bath with shower above, pedestal basin, low level WC, tiled walls and floor. Cupboard containing gas fired central heating boiler.

Kitchen - Dining Room with bay window and views across the Misbourne valley. Open fireplace, gas point, range of fitted cupboards and drawers, gas hob, double oven, integrated dishwasher, double doors to terrace and garden.