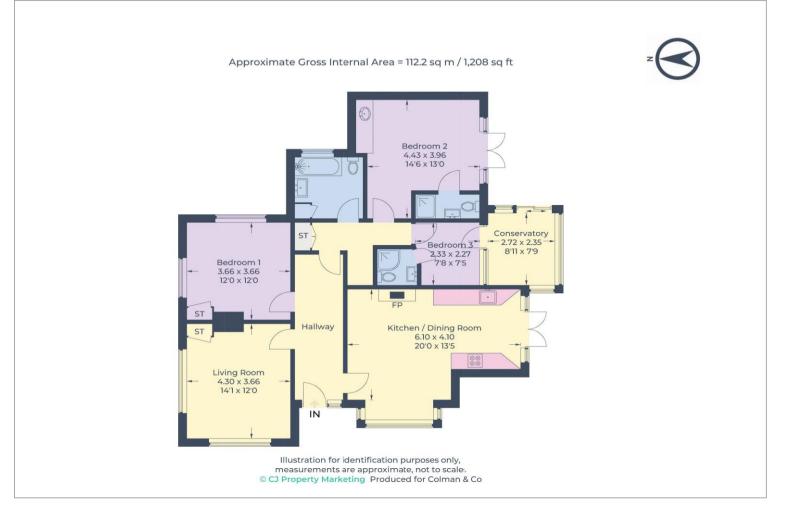

#### **ACCOMMODATION**

Covered Entrance

Entrance Hall with marble floor, underfloor heating.

Living Room double aspect, storage cupboard.

Bedroom 1 double aspect, wardrobe cupboard with electric meter.

Inner Hall cupboard with plumbing for washing machine.

Bathroom panel enclosed bath with shower above, pedestal basin, low level WC, tiled walls and floor. Cupboard containing gas fired central heating boiler.

Kitchen - Dining Room with bay window and views across the Misbourne valley. Open fireplace, gas point, range of fitted cupboards and drawers, gas hob, double oven, integrated dishwasher, double doors to terrace and garden.

Self-Contained Accommodation with connecting door from the main residence and external entrance from the conservatory:

Kitchen area with sink, plumbing for washing machine, sliding door to terrace.

Bedroom 3

En suite Shower Room with shower cubicle, low level WC. tiled walls and floor.

Bedroom 2 with sink unit, plumbing for washing machine, hot water heater, tiled floor.

Shower Room with shower cubicle, low level WC, hand basin, tiled floor.