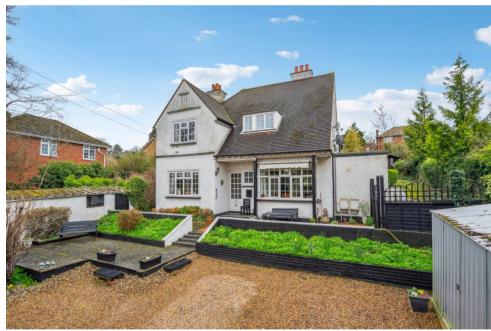

### THE PROPERTY

A comfortable well arranged ground floor apartment with excellent accommodation and separate self-contained accommodation with internal and external access

Approached by a private drive and standing on high ground with views across the Misbourne valley.

## OUTSIDE

Garage. In and out driveway. South East facing garden with trees and shrubs. Steps to the front with a pathway, large side terrace, steps to the lawn.

Summer house

**LEASEHOLD**: 1000 years from 1998. Approximately 974 years remaining. Peppercorn Ground Rent.