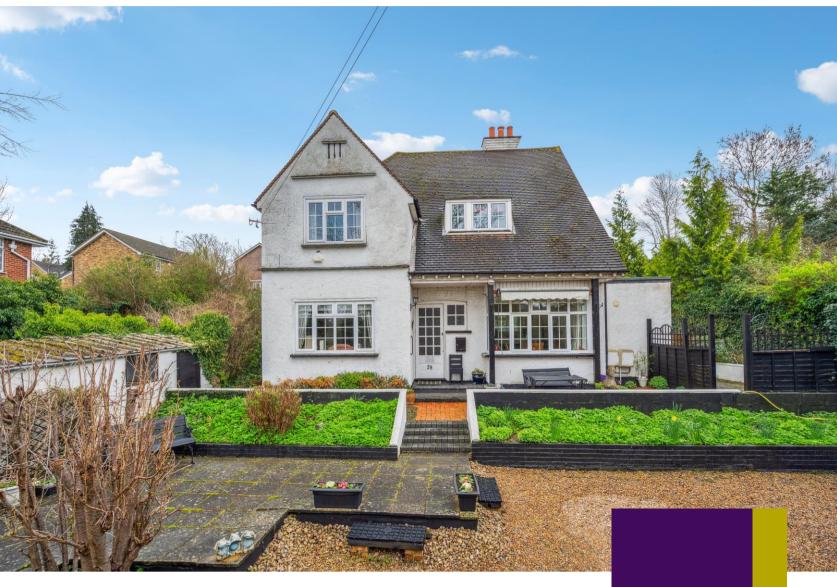

# HOLLY LODGE AMERSHAM ROAD CHALFONT ST PETER SL9 ONZ

A ground floor apartment, one of only two, within a detached character house with further self-contained accommodation.

CHARACTER PROPERTY
INDIVIDUAL GROUND FLOOR APARTMENT
LARGE ROOMS & VERSATILE LAYOUT
SELF-CONTAINED ACCOMMODATION
ATTRACTIVE GARDENS
AMPLE PARKING WITH AN IN/OUT DRIVE
POTENTIAL TO EXTEND & IMPROVE
EPC = D

### THE PROPERTY

A comfortable well arranged ground floor apartment with excellent accommodation and separate self-contained accommodation with internal and external access

Approached by a private drive and standing on high ground with views across the Misbourne valley.