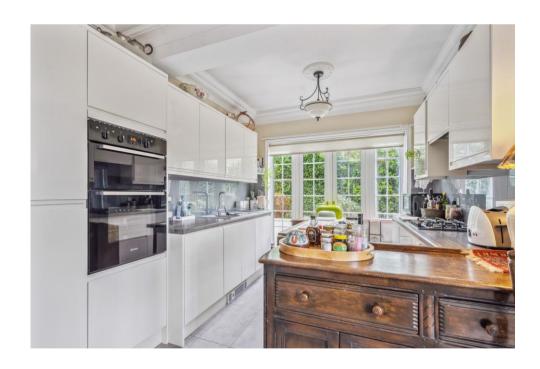

Bathroom panel enclosed bath with shower above, pedestal basin, low level WC, tiled walls and floor. Cupboard containing gas fired central heating boiler.

Kitchen - Dining Room with bay window and views across the Misbourne valley. Open fireplace, gas point, range of fitted cupboards and drawers, gas hob, double oven, integrated dishwasher, double doors to terrace and garden.