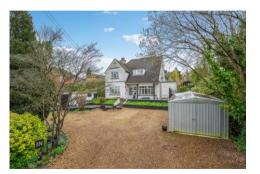

### THE PROPERTY

A comfortable well arranged ground floor apartment with excellent accommodation and separate self-contained accommodation with internal and external access

Approached by a private drive and standing on high ground with views across the Misbourne valley.

## OUTSIDE

Garage. In and out driveway. South East facing garden with trees and shrubs. Steps to the front with a pathway, large side terrace, steps to the lawn.

Summer house

**LEASEHOLD**: 1000 years from 1998. Approximately 974 years remaining. Peppercorn Ground Rent.