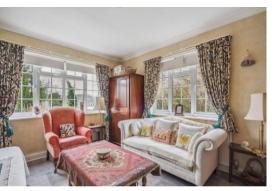

#### **ACCOMMODATION**

Covered Entrance

Entrance Hall with marble floor, underfloor heating.

Living Room double aspect, storage cupboard.

Bedroom 1 double aspect, wardrobe cupboard with electric meter.

Inner Hall cupboard with plumbing for washing machine.