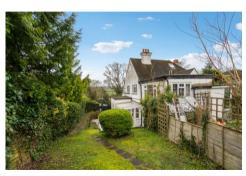

### THE PROPERTY

A comfortable well arranged ground floor apartment with excellent accommodation and separate self-contained accommodation with internal and external access

Approached by a private drive and standing on high ground with views across the Misbourne valley.

## OUTSIDE

Garage. In and out driveway. South East facing garden with trees and shrubs. Steps to the front with a pathway, large side terrace, steps to the lawn.

Summer house

**LEASEHOLD**: 1000 years from 1998. Approximately 974 years remaining. Peppercorn Ground Rent.