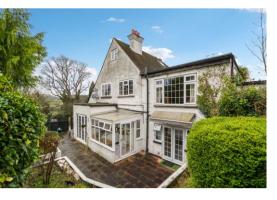

### THE PROPERTY

A comfortable well arranged ground floor apartment with excellent accommodation and separate self-contained accommodation with internal and external access

Approached by a private drive and standing on high ground with views across the Misbourne valley.

## OUTSIDE

Garage. In and out driveway. South East facing garden with trees and shrubs. Steps to the front with a pathway, large side terrace, steps to the lawn.

Summer house

**LEASEHOLD**: 1000 years from 1998. Approximately 974 years remaining. Peppercorn Ground Rent.