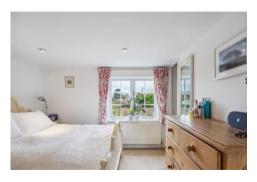

On the first floor Landing
Bedroom 1 double aspect, double wardrobe with
radiator, stair access to Loft Room.
Bedroom 2 side aspect
Loft Room [Study] two Velux windows, beams,
window to side aspect.