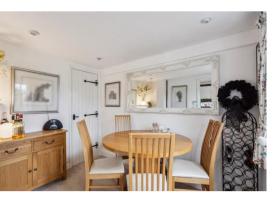

Dining Room window to front, large understairs cupboard.

Kitchen white shaker style base and wall cupboards with solid beech work surfaces, integrated American style fridge freezer, dishwasher, washing machine, two oven electric AGA, Belfast sink, boiling hot water tap, wall mounted gas central heating boiler, part tiled walls and floor, space for table and chairs, rear aspect overlooking the Golf Club practice green, stable door to rear of property.