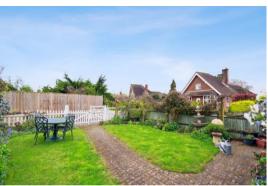

# OUTSIDE

Electric front gates provide access to the property. A brick paviour path leads to the front door. The level cottage style garden to the front includes a lawn with flower borders, roses, shrubs and clematis. A side access leads to a pathway at the rear of the property.

Vegetable garden with beds for planting, garden shed, space for a greenhouse. Log store and space for BBO.

Garage with remotely operated door. Light and power. In addition to a block paviour parking space to the side of the garage, there is also a large, shingled area with parking for several cars. Bin storage.