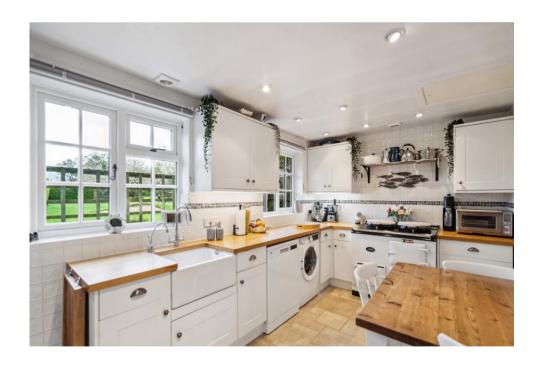

Dining Room window to front, large understairs cupboard.

Kitchen white shaker style base and wall cupboards with solid beech work surfaces, integrated American style fridge freezer, dishwasher, washing machine, two oven electric AGA, Belfast sink, boiling hot water tap, wall mounted gas central heating boiler, part tiled walls and floor, space for table and chairs, rear aspect overlooking the Golf Club practice green, stable door to rear of property.