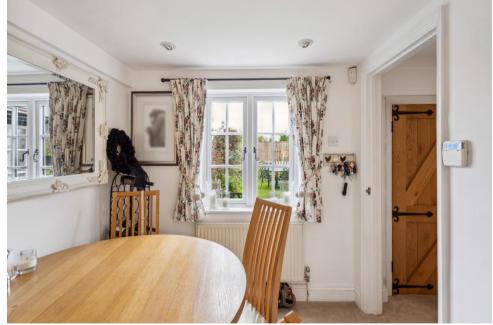

Dining Room window to front, large understairs cupboard.

Kitchen white shaker style base and wall cupboards with solid beech work surfaces, integrated American style fridge freezer, dishwasher, washing machine, two oven electric AGA, Belfast sink, boiling hot water tap, wall mounted gas central heating boiler, part tiled walls and floor, space for table and chairs, rear aspect overlooking the Golf Club practice green, stable door to rear of property.