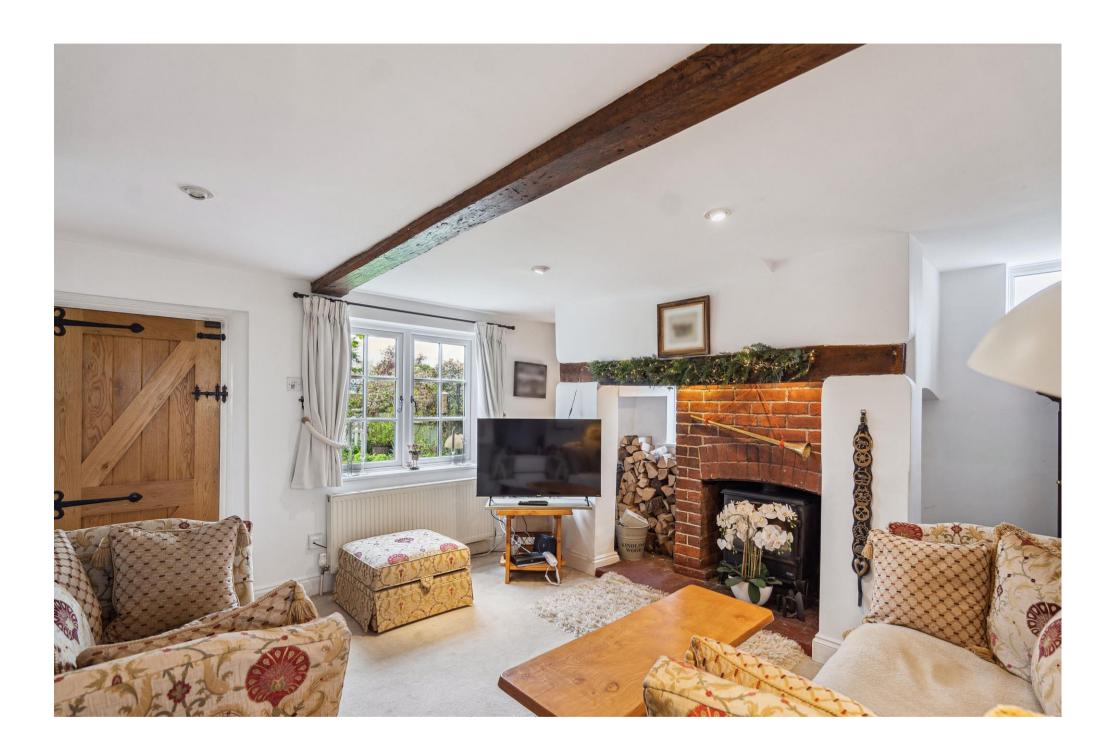

## ACCOMMODATION

Stable front door to Entrance Hall with glazed windows to both sides. Door to

Sitting Room double aspect, fireplace, brick hearth with ESSE woodburner, log storage space, meter cupboard with shelving above, ceiling and wall beams, doors to kitchen and dining room, stairs to first floor landing.