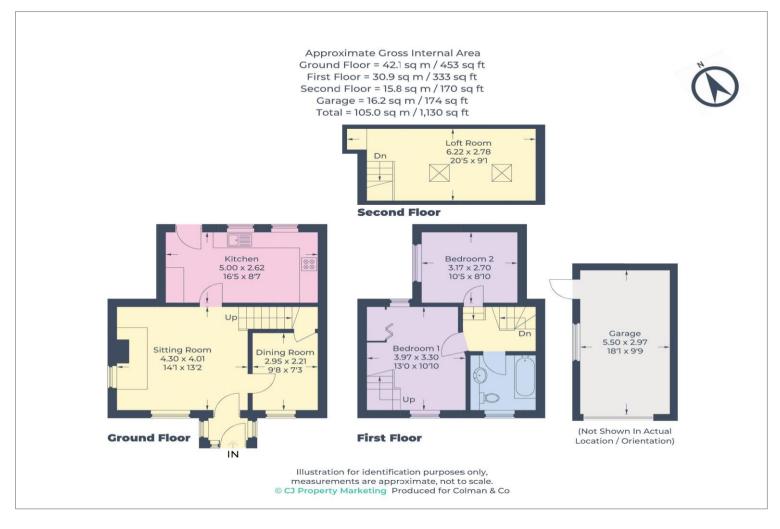

## ACCOMMODATION

Stable front door to Entrance Hall with glazed windows to both sides. Door to

Sitting Room double aspect, fireplace, brick hearth with ESSE woodburner, log storage space, meter cupboard with shelving above, ceiling and wall beams, doors to kitchen and dining room, stairs to first floor landing.

Dining Room window to front, large understairs cupboard.

Kitchen white shaker style base and wall cupboards with solid beech work surfaces, integrated American style fridge freezer, dishwasher, washing machine, two oven electric AGA, Belfast sink, boiling hot water tap, wall mounted gas central heating boiler, part tiled walls and floor, space for table and chairs, rear aspect overlooking the Golf Club practice green, stable door to rear of property.

On the first floor Landing
Bedroom 1 double aspect, double wardrobe with
radiator, stair access to Loft Room.
Bedroom 2 side aspect
Loft Room [Study] two Velux windows, beams,
window to side aspect.

Vegetable garden with beds for planting, garden shed, space for a greenhouse. Log store and space for BBO.

Garage with remotely operated door. Light and power. In addition to a block paviour parking space to the side of the garage, there is also a large, shingled area with parking for several cars. Bin storage.