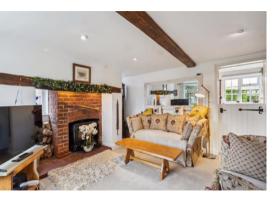

## ACCOMMODATION

Stable front door to Entrance Hall with glazed windows to both sides. Door to

Sitting Room double aspect, fireplace, brick hearth with ESSE woodburner, log storage space, meter cupboard with shelving above, ceiling and wall beams, doors to kitchen and dining room, stairs to first floor landing.