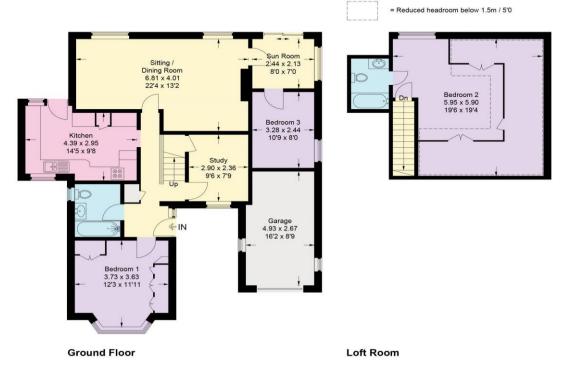

Approximate Gross Internal Area Ground Floor = 101.7 sq m / 1,095 sq ft Loft Room = 38.9 sq m / 419 sq ft Total = 140.6 sq m / 1.514 sq ft

This plan is for layout guidance only. Not drawn to scale unless stated. Windows and door openings are approximate. Whilst every care is taken in the preparation of this plan, please check all dimensions, shapes and compass bearings before making any decisions reliant upon them.