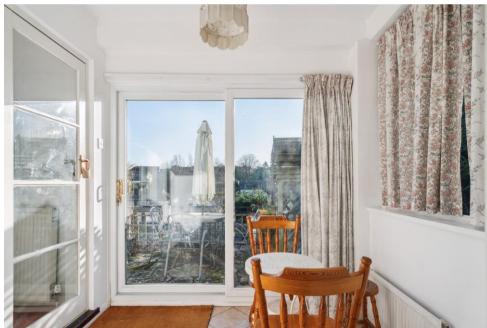

### ACCOMMODATION

Entrance Hall heated linen cupboard, access to roof space.

Sitting Room - Dining Room open fire with stone surround, wall light points, door to

Sun Room with tiled floor, sliding door to terrace and garden. Door to

### OUTSIDE

To the front, the garden is laid to lawn and bordered by trees and shrubs. A driveway provides parking space and access to the garage. A pathway leads to the rear of the property.

The rear garden is well enclosed by fencing and approached by a terrace and raised flower bed with steps down to a gently sloping lawn with a variety of fruit trees and shrubs. There are two greenhouses and a garden shed.