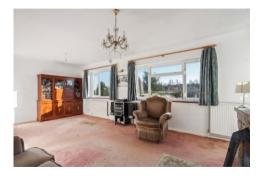

### ACCOMMODATION

Entrance Hall heated linen cupboard, access to roof space.

Sitting Room - Dining Room open fire with stone surround, wall light points, door to

Sun Room with tiled floor, sliding door to terrace and garden. Door to