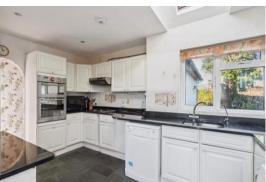

Bedroom 3

Kitchen extended with excellent range of fitted floor cupboards, drawers, wall cupboards, double oven, gas hob with extractor above, plumbing for washing machine, space for tumble dryer and fridge freezer, plumbing for dishwasher, wall mounted gas fired central heating boiler, glass-fronted display cabinet, high pitched ceiling with two Velux windows. Casement door to rear garden.