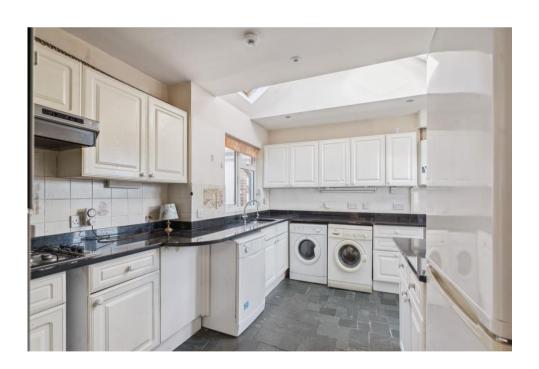

Bedroom 3

Kitchen extended with excellent range of fitted floor cupboards, drawers, wall cupboards, double oven, gas hob with extractor above, plumbing for washing machine, space for tumble dryer and fridge freezer, plumbing for dishwasher, wall mounted gas fired central heating boiler, glass-fronted display cabinet, high pitched ceiling with two Velux windows. Casement door to rear garden.