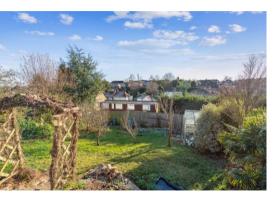

The property benefits from a sunny garden to the rear and ample parking to the front.

### OUTSIDE

To the front, the garden is laid to lawn and bordered by trees and shrubs. A driveway provides parking space and access to the garage. A pathway leads to the rear of the property.

The rear garden is well enclosed by fencing and approached by a terrace and raised flower bed with steps down to a gently sloping lawn with a variety of fruit trees and shrubs. There are two greenhouses and a garden shed.