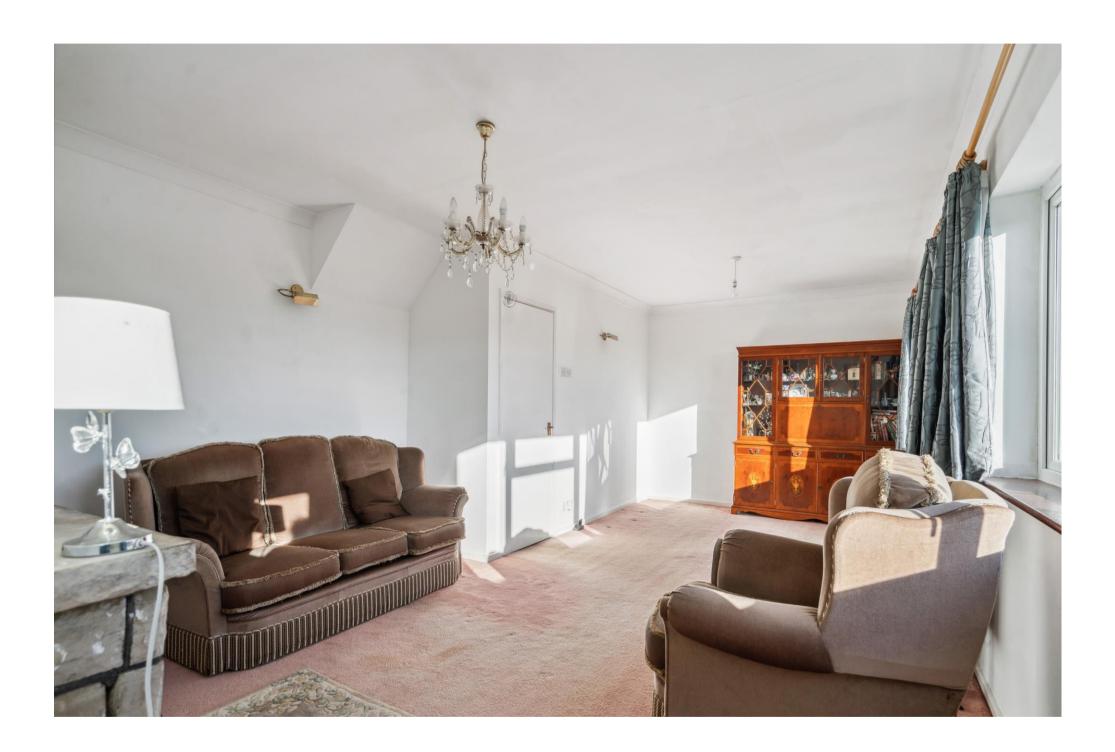

### ACCOMMODATION

Entrance Hall heated linen cupboard, access to roof space.

Sitting Room - Dining Room open fire with stone surround, wall light points, door to

Sun Room with tiled floor, sliding door to terrace and garden. Door to

Bedroom 1 range of fitted wardrobe cupboards and shelving, bay window.

Study with understairs cupboard.

Bathroom with panel enclosed bath and shower attachment above, vanity basin, low level WC, tiled walls.