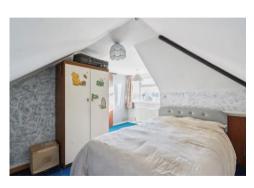

On the first floor

Bedroom 2 with eaves storage space.

En Suite Bathroom with panel enclosed bath, vanity basin, low level WC, tiled walls.