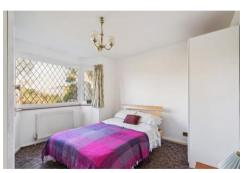

Bedroom 1 range of fitted wardrobe cupboards and shelving, bay window.

Study with understairs cupboard.

Bathroom with panel enclosed bath and shower attachment above, vanity basin, low level WC, tiled walls.