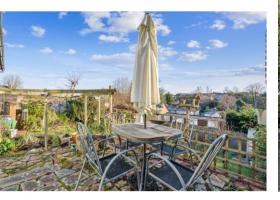

### OUTSIDE

To the front, the garden is laid to lawn and bordered by trees and shrubs. A driveway provides parking space and access to the garage. A pathway leads to the rear of the property.

The rear garden is well enclosed by fencing and approached by a terrace and raised flower bed with steps down to a gently sloping lawn with a variety of fruit trees and shrubs. There are two greenhouses and a garden shed.