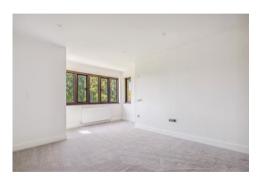

Entrance Hall with glazed double doors, access to Sitting Room - Dining Room with double aspect, exposed beams, wood panelled fireplace surround, cupboard containing the gas fired central heating boiler and pressurised hot water system. Door to

On the first floor Landing

Bedroom 1 with wardrobe cupboards, access to En suite Shower Room with shower cubicle, low level WC and hand basin. Underfloor heating.

Bedroom 2 double aspect with fireplace.

Bedroom 3 with fireplace.

Bedroom 4 access to boarded roof space.

Family Bathroom with panel enclosed bath, low level WC and hand basin. Underfloor heating.