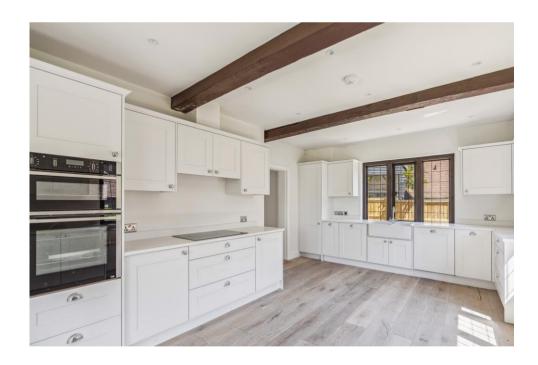

Family Room - Bedroom 5 - Gym with doors to rear garden. Door to En suite Shower Room with shower cubicle, low level WC and hand basin.

Kitchen - Breakfast Room double aspect, beamed ceiling, superbly equipped with a range of units and appliances, quartz worktops, deep glazed sink, bench seating. Fridge and freezer, Neff double oven, induction hob, washing machine and dishwasher.