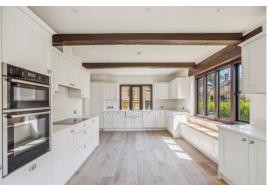

Family Room - Bedroom 5 - Gym with doors to rear garden. Door to En suite Shower Room with shower cubicle, low level WC and hand basin.

Kitchen - Breakfast Room double aspect, beamed ceiling, superbly equipped with a range of units and appliances, quartz worktops, deep glazed sink, bench seating. Fridge and freezer, Neff double oven, induction hob, washing machine and dishwasher.