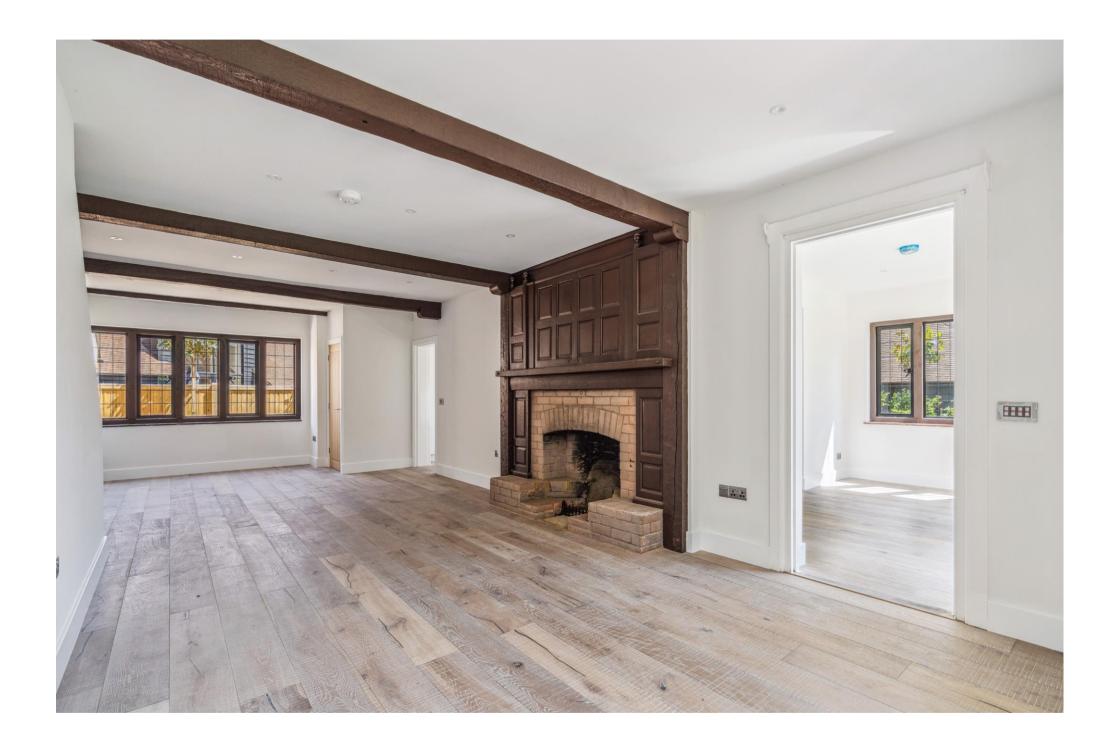

Entrance Hall with glazed double doors, access to Sitting Room - Dining Room with double aspect, exposed beams, wood panelled fireplace surround, cupboard containing the gas fired central heating boiler and pressurised hot water system. Door to