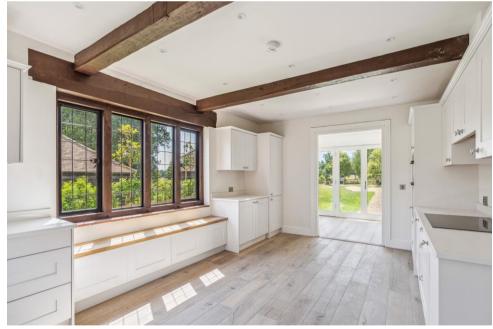

Family Room - Bedroom 5 - Gym with doors to rear garden. Door to En suite Shower Room with shower cubicle, low level WC and hand basin.

Kitchen - Breakfast Room double aspect, beamed ceiling, superbly equipped with a range of units and appliances, quartz worktops, deep glazed sink, bench seating. Fridge and freezer, Neff double oven, induction hob, washing machine and dishwasher.