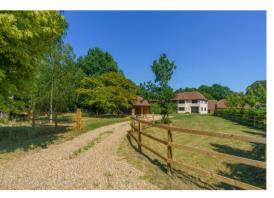

### OUTSIDE

The property is approached by electronically controlled gates and a gravel driveway to a double barn style garage, with light and power. Terrace and pathway to the rear.

Enclosed by fencing and hedging, the garden is level, laid to lawn and mainly to the front of the property with a south facing aspect. There is a smaller area of garden to the rear with terrace.