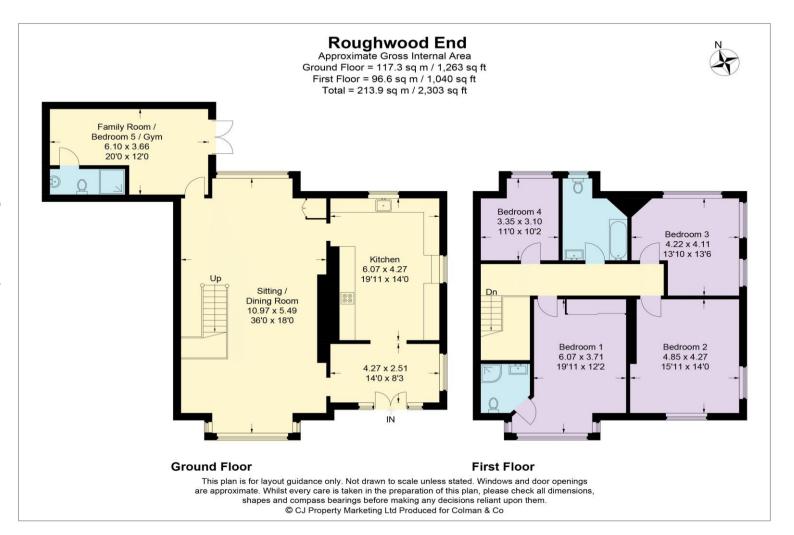

## ACCOMMODATION

Engineered wood floor throughout ground floor with underfloor heating. Camera and alarmed security system. Smart remote controlled external & internal lighting system. Double glazing throughout. Private sewage treatment system. New foul and storm drainage.

Entrance Hall with glazed double doors, access to Sitting Room - Dining Room with double aspect, exposed beams, wood panelled fireplace surround, cupboard containing the gas fired central heating boiler and pressurised hot water system. Door to

Family Room - Bedroom 5 - Gym with doors to rear garden. Door to En suite Shower Room with shower cubicle, low level WC and hand basin.

Kitchen - Breakfast Room double aspect, beamed ceiling, superbly equipped with a range of units and appliances, quartz worktops, deep glazed sink, bench seating. Fridge and freezer, Neff double oven, induction hob, washing machine and dishwasher.

On the first floor Landing

Bedroom 1 with wardrobe cupboards, access to En suite Shower Room with shower cubicle, low level WC and hand basin. Underfloor heating.

Bedroom 2 double aspect with fireplace.

Bedroom 3 with fireplace.

Bedroom 4 access to boarded roof space.

Family Bathroom with panel enclosed bath, low level WC and hand basin. Underfloor heating.