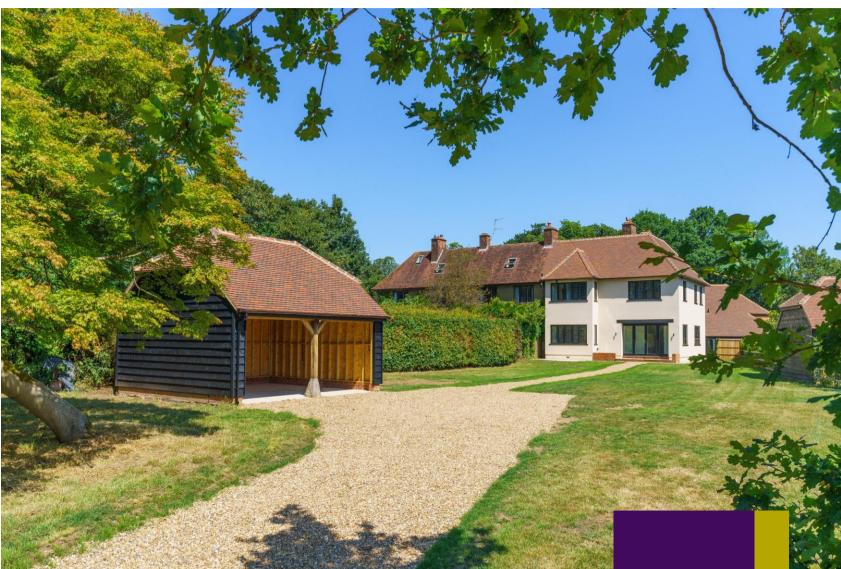

### THE PROPERTY

NO ONWARD CHAIN. An imposing character house located in a country lane midway between Chalfont St Giles and Little Chalfont. Approached over a gated private drive, the property originates from the 1800's and has recently undergone complete modernisation. Standing in a large level garden, mainly to the front, the property enjoys peace and quiet as well as views across open countryside.

### OUTSIDE

The property is approached by electronically controlled gates and a gravel driveway to a double barn style garage, with light and power. Terrace and pathway to the rear.

Enclosed by fencing and hedging, the garden is level, laid to lawn and mainly to the front of the property with a south facing aspect. There is a smaller area of garden to the rear with terrace.