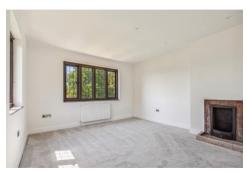

On the first floor Landing

Bedroom 1 with wardrobe cupboards, access to En suite Shower Room with shower cubicle, low level WC and hand basin. Underfloor heating.

Bedroom 2 double aspect with fireplace.

Bedroom 3 with fireplace.

Bedroom 4 access to boarded roof space.

Family Bathroom with panel enclosed bath, low level WC and hand basin. Underfloor heating.