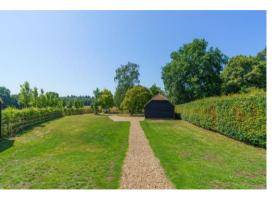

### OUTSIDE

The property is approached by electronically controlled gates and a gravel driveway to a double barn style garage, with light and power. Terrace and pathway to the rear.

Enclosed by fencing and hedging, the garden is level, laid to lawn and mainly to the front of the property with a south facing aspect. There is a smaller area of garden to the rear with terrace.