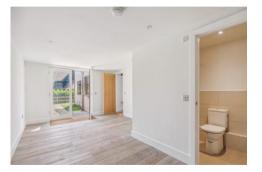

Family Room - Bedroom 5 - Gym with doors to rear garden. Door to En suite Shower Room with shower cubicle, low level WC and hand basin.

Kitchen - Breakfast Room double aspect, beamed ceiling, superbly equipped with a range of units and appliances, quartz worktops, deep glazed sink, bench seating. Fridge and freezer, Neff double oven, induction hob, washing machine and dishwasher.