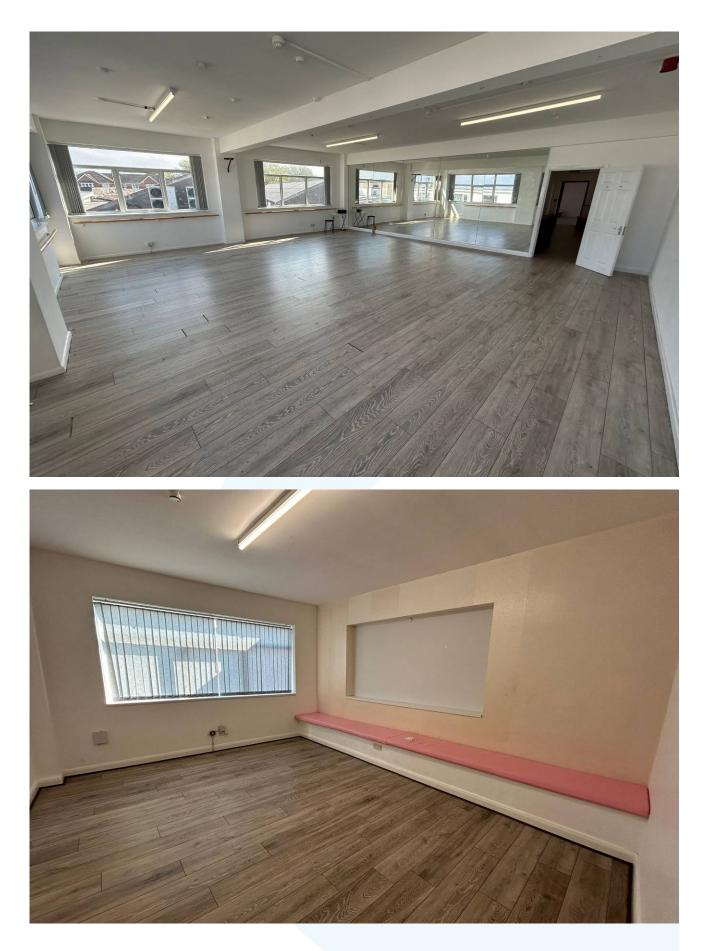

#### DESCRIPTION

The offices occupy a first-floor position in a two-storey building. The office accommodation provides spacious and mainly open plan accommodation and is accessed from the front of the building via the gym. There is also an entrance to the rear. The building benefits from approximately three car parking spaces to the front forecourt. The units would suit various uses subject to planning permission. The offices are of various sizes and are available as a whole but may split into smaller suites. The offices benefit from electric heating. They also have WC facilities and a kitchen area.

#### ACCOMMODATION

Front suite: Office: 148.9 Office with kitchen: 219.1 Office: 87.9

Middle suite: Kitchen/ office: 244.4 Office: 253.9

Rear suite: Office: 648.7 Waiting area/ offices: 314.8 Office: 197.9 Office: 197 Office: 217.3 Office: 109.6 Office: 97.1