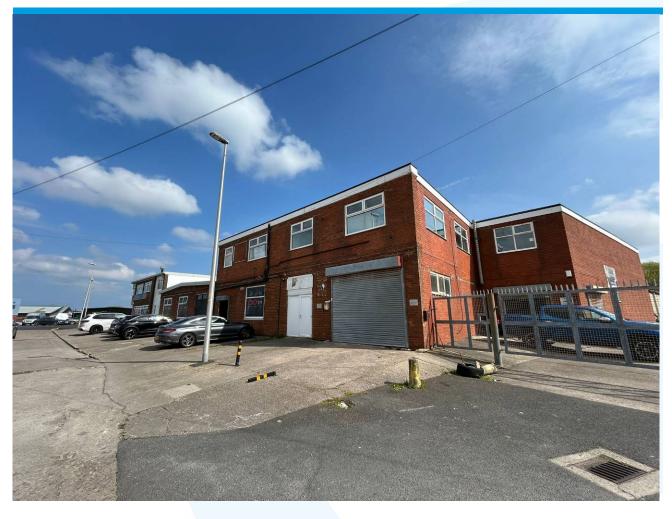

#### LOCATION

Office space occupying a convenient location off Mowbray Drive. Proceed along Mowbray Drive and the offices can be found on Wareham Road. The office space is located at first floor level. Ease of commuting is available from Mowbray Drive into neighbouring areas of Blackpool and Blackpool town centre.

#### DESCRIPTION

The offices occupy a first-floor position in a two-storey building. The office accommodation provides spacious and mainly open plan accommodation and is accessed from the front of the building via the gym. There is also an entrance to the rear. The building benefits from approximately three car parking spaces to the front forecourt. The units would suit various uses subject to planning permission. The offices are of various sizes and are available as a whole but may split into smaller suites. The offices benefit from electric heating. They also have WC facilities and a kitchen area.