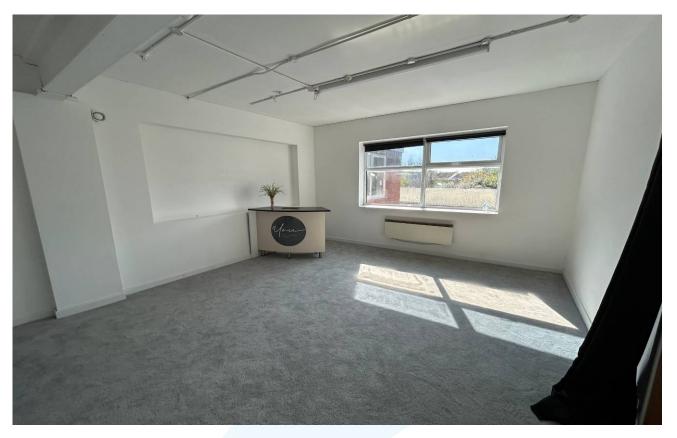

#### DESCRIPTION

The offices occupy a first-floor position in a two-storey building. The office accommodation provides spacious and mainly open plan accommodation and is accessed from the front of the building via the gym. There is also an entrance to the rear. The building benefits from approximately three car parking spaces to the front forecourt. The units would suit various uses subject to planning permission. The offices are of various sizes and are available as a whole but may split into smaller suites. The offices benefit from electric heating. They also have WC facilities and a kitchen area.

#### ACCOMMODATION

Front suite: Office: 148.9 Office with kitchen: 219.1 Office: 87.9

Middle suite: Kitchen/ office: 244.4 Office: 253.9

Rear suite: Office: 648.7 Waiting area/ offices: 314.8 Office: 197.9 Office: 197 Office: 217.3 Office: 109.6 Office: 97.1