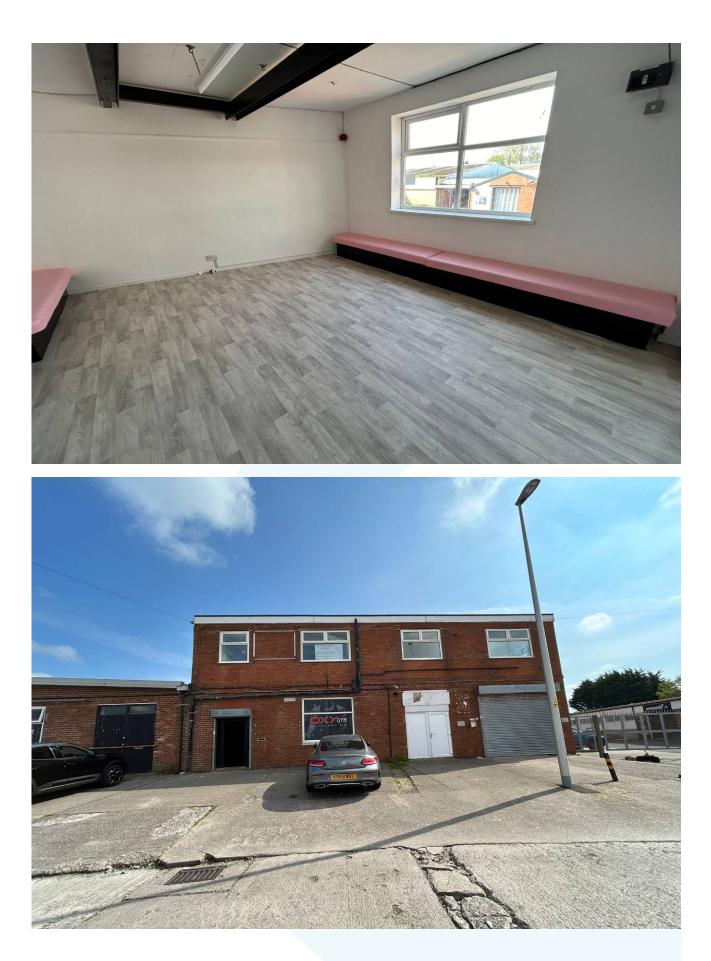

#### LOCATION

Office space occupying a convenient location off Mowbray Drive. Proceed along Mowbray Drive and the offices can be found on Wareham Road. The office space is located at first floor level. Ease of commuting is available from Mowbray Drive into neighbouring areas of Blackpool and Blackpool town centre.

#### DESCRIPTION

The offices occupy a first-floor position in a two-storey building. The office accommodation provides spacious and mainly open plan accommodation and is accessed from the front of the building via the gym. There is also an entrance to the rear. The building benefits from approximately three car parking spaces to the front forecourt. The units would suit various uses subject to planning permission. The offices are of various sizes and are available as a whole but may split into smaller suites. The offices benefit from electric heating. They also have WC facilities and a kitchen area.