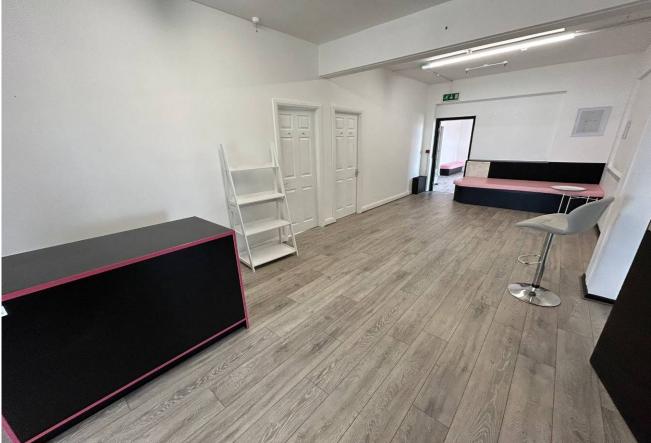

#### DESCRIPTION

The offices occupy a first-floor position in a two-storey building. The office accommodation provides spacious and mainly open plan accommodation and is accessed from the front of the building via the gym. There is also an entrance to the rear. The building benefits from approximately three car parking spaces to the front forecourt. The units would suit various uses subject to planning permission. The offices are of various sizes and are available as a whole but may split into smaller suites. The offices benefit from electric heating. They also have WC facilities and a kitchen area.

#### ACCOMMODATION

Front suite: Office: 148.9 Office with kitchen: 219.1 Office: 87.9

Middle suite: Kitchen/ office: 244.4 Office: 253.9

Rear suite: Office: 648.7 Waiting area/ offices: 314.8 Office: 197.9 Office: 197 Office: 217.3 Office: 109.6 Office: 97.1