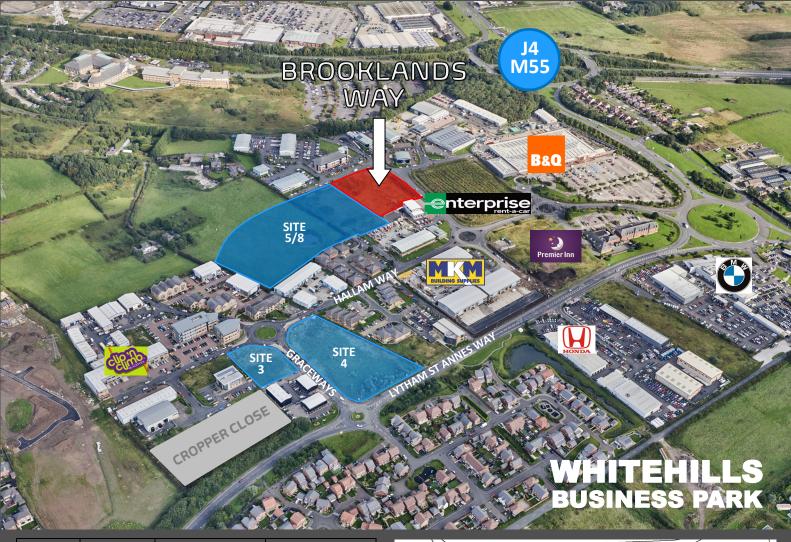

## **BROOKLANDS WAY**

## WHITEHILLS BUSINESS PARK

7 - 10 Brooklands Way is located on the prestigious Whitehills Business Park, adjacent to Enterprise Rent-A-Car at the geographic centre of the Fylde Coast and adjacent to J4 of the M55.

A new development of 4 high quality business units: