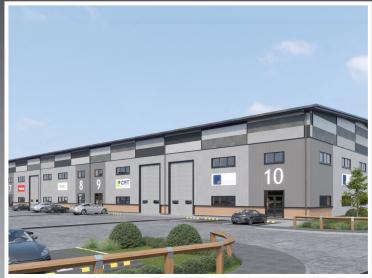

- BUILD COMPLETION SCHEDULED FOR AUTUMN 2024 -

7-10 BROOKLANDS WAY, WHITEHILLS BUSINESS PARK, BLACKPOOL FY4 5RU

|         | INITIAL<br>RENT P.A.<br>(plus VAT) | GROUND<br>FLOOR | MEZZANINE<br>OPTION<br>(at additional rent) |
|---------|------------------------------------|-----------------|---------------------------------------------|
| UNIT 7  | LET                                | 10,500 sq ft    | up to <b>7,875 sq ft</b>                    |
| UNIT 8  | £65,000                            | 6,700 sq ft     | up to <b>5,025 sq ft</b>                    |
| UNIT 9  | £49,000                            | 5,000 sq ft     | up to <b>3,750</b> sq ft                    |
| UNIT 10 | £55,000                            | 5,520 sq ft     | up to <b>4,140</b> sq ft                    |

7 - 10 Brooklands Way is located on the prestigious Whitehills Business Park, adjacent to Enterprise Rent-A-Car at the geographic centre of the Fylde Coast and adjacent to J4 of the M55.

A new development of 4 high quality business units: