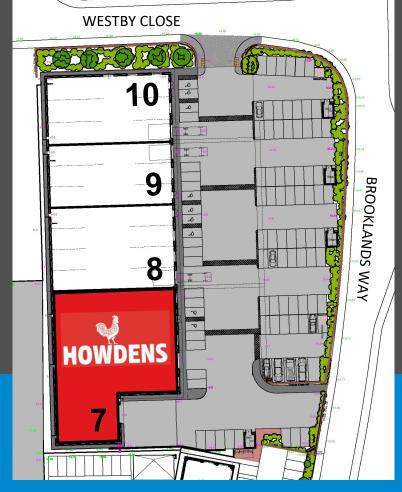

- BUILD COMPLETION SCHEDULED FOR AUTUMN 2024 -

7-10 BROOKLANDS WAY, WHITEHILLS BUSINESS PARK, BLACKPOOL FY4 5RU

|         | INITIAL<br>RENT P.A.<br>(plus VAT) | GROUND<br>FLOOR | MEZZANINE<br>OPTION<br>(at additional rent) |
|---------|------------------------------------|-----------------|---------------------------------------------|
| UNIT 7  | LET                                | 10,500 sq ft    | up to <b>7,875 sq ft</b>                    |
| UNIT 8  | £65,000                            | 6,700 sq ft     | up to <b>5,025 sq ft</b>                    |
| UNIT 9  | £49,000                            | 5,000 sq ft     | up to <b>3,750</b> sq ft                    |
| UNIT 10 | £55,000                            | 5,520 sq ft     | up to <b>4,140</b> sq ft                    |