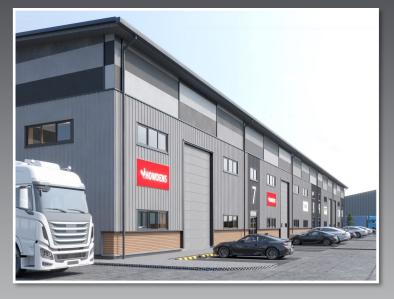

- BUILD COMPLETION SCHEDULED FOR AUTUMN 2024 -

7-10 BROOKLANDS WAY, WHITEHILLS BUSINESS PARK, BLACKPOOL FY4 5RU

|         | INITIAL<br>RENT P.A.<br>(plus VAT) | GROUND<br>FLOOR | MEZZANINE<br>OPTION<br>(at additional rent) |
|---------|------------------------------------|-----------------|---------------------------------------------|
| UNIT 7  | LET                                | 10,500 sq ft    | up to <b>7,875 sq ft</b>                    |
| UNIT 8  | £65,000                            | 6,700 sq ft     | up to <b>5,025 sq ft</b>                    |
| UNIT 9  | £49,000                            | 5,000 sq ft     | up to <b>3,750</b> sq ft                    |
| UNIT 10 | £55,000                            | 5,520 sq ft     | up to <b>4,140</b> sq ft                    |

7 - 10 Brooklands Way is located on the prestigious Whitehills Business Park, adjacent to Enterprise Rent-A-Car at the geographic centre of the Fylde Coast and adjacent to J4 of the M55.

A new development of 4 high quality business units: