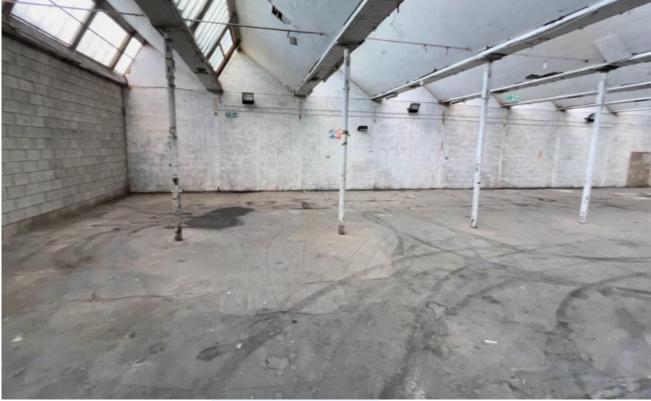

#### DESCRIPTION

Unit 4 comprises:

- Open plan business space.
- Workshop / warehouse / storage space.
- Fabrication / manufacturing / other uses considered, subject to landlord and planning consent.
- Initial viewings available by appointment
- Very convenient location
- Main entrance security gate, for security overnight (communal gate)
- Deceptively spacious unit
- Two vehicle access / loading doors
- Internal viewings essential

#### **ACCOMMODATION**

Gross Internal Area:

Total area: 17,760 sq ft

Open plan workshop / warehouse / business use space.