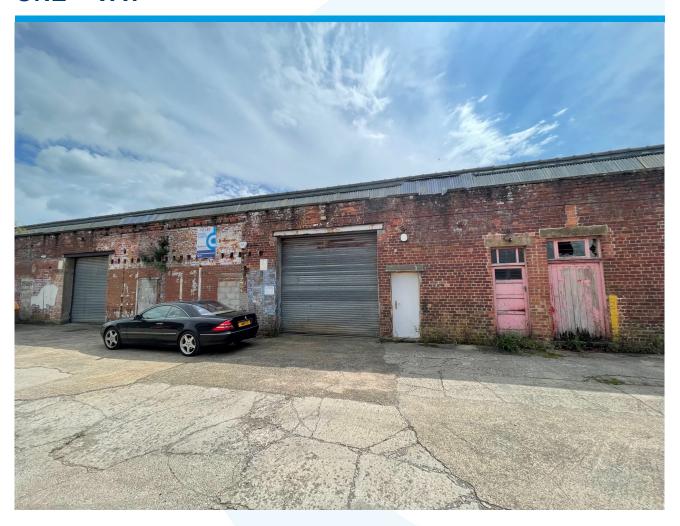

# **FOR LEASE**

**17,760 SQ FT APPROX.** 

UNIT 4 SUNNY BANK MILL SUNNY BANK KIRKHAM PR4 2JE

- BUSINESS SPACE / LIGHT INDUSTRIAL / WAREHOUSE / MANUFACTURING / FABRICATION / WORKSHOP SPACE
  SUBJECT TO LANDLORD & PLANNING CONSENT
- VIEWINGS AVAILABLE STRAIGHT AWAY HOWEVER
- DECEPTIVELY SPACIOUS INTERNALLY
- TWO VEHICLE ACCESS LOADING DOORS TO FRONT

#### DESCRIPTION

Unit 4 comprises:

- Open plan business space.
- Workshop / warehouse / storage space.
- Fabrication / manufacturing / other uses considered, subject to landlord and planning consent.
- Initial viewings available by appointment
- Very convenient location
- Main entrance security gate, for security overnight (communal gate)
- Deceptively spacious unit
- Two vehicle access / loading doors
- Internal viewings essential