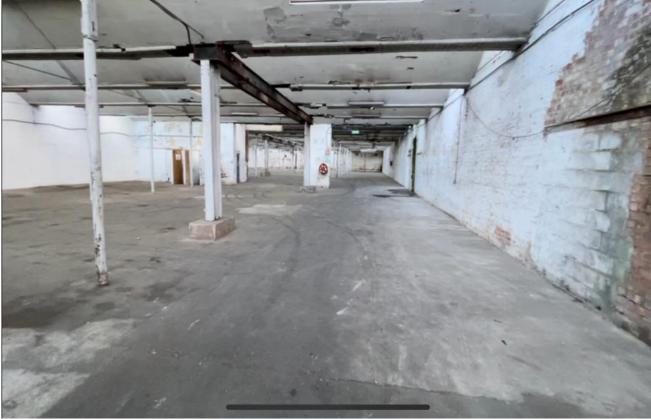

#### DESCRIPTION

Unit 4 comprises:

- Open plan business space.
- Workshop / warehouse / storage space.
- Fabrication / manufacturing / other uses considered, subject to landlord and planning consent.
- Initial viewings available by appointment
- Very convenient location
- Main entrance security gate, for security overnight (communal gate)
- Deceptively spacious unit
- Two vehicle access / loading doors
- Internal viewings essential

#### **ACCOMMODATION**

Gross Internal Area:

Total area: 17,760 sq ft

Open plan workshop / warehouse / business use space.