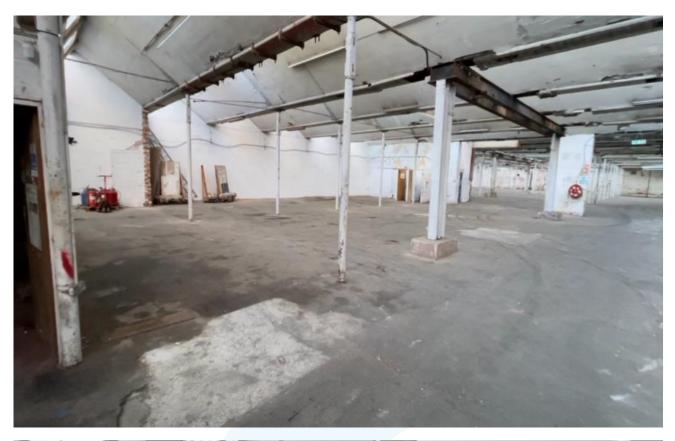

#### DESCRIPTION

Unit 4 comprises:

- Open plan business space.
- Workshop / warehouse / storage space.
- Fabrication / manufacturing / other uses considered, subject to landlord and planning consent.
- Initial viewings available by appointment
- Very convenient location
- Main entrance security gate, for security overnight (communal gate)
- Deceptively spacious unit
- Two vehicle access / loading doors
- Internal viewings essential

#### **ACCOMMODATION**

Gross Internal Area:

Total area: 17,760 sq ft

Open plan workshop / warehouse / business use space.