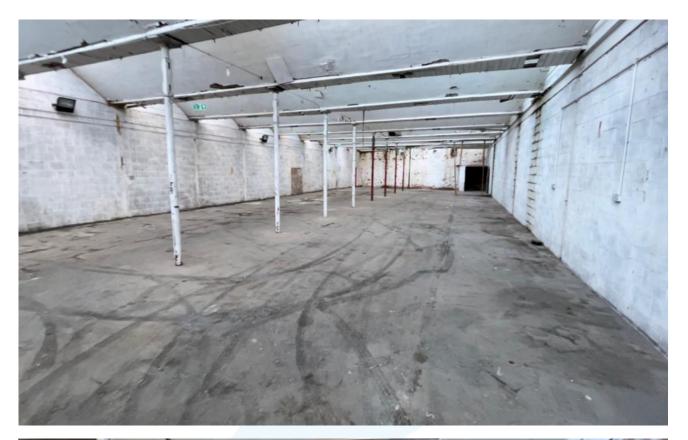

#### DESCRIPTION

Unit 4 comprises:

- Open plan business space.
- Workshop / warehouse / storage space.
- Fabrication / manufacturing / other uses considered, subject to landlord and planning consent.
- Initial viewings available by appointment
- Very convenient location
- Main entrance security gate, for security overnight (communal gate)
- Deceptively spacious unit
- Two vehicle access / loading doors
- Internal viewings essential

#### **ACCOMMODATION**

Gross Internal Area:

Total area: 17,760 sq ft

Open plan workshop / warehouse / business use space.