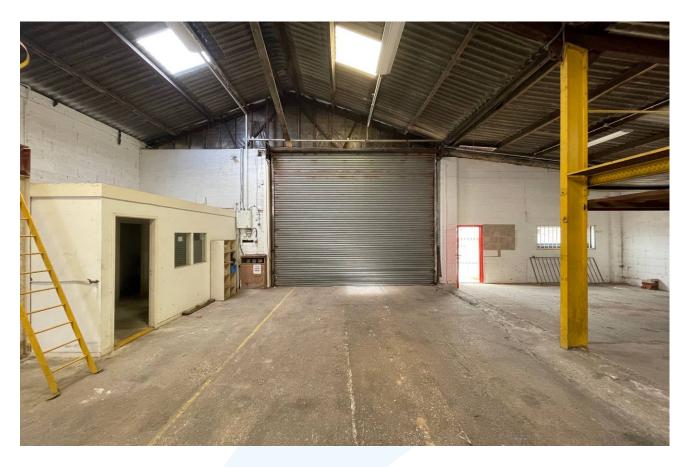

#### DESCRIPTION

Open plan light industrial unit / storage / work shop unit. Would suit a variety of purposes and internal viewings are highly recommended.

The property comprises of a front car parking area, front vehicle access / loading door and personnel door.

Internally, there are two WC's, and office and kitchenette area.

Kitchen 8.5 sq metres Office 22.7 sq metres

Manual vehicle access door Width: 4.8 metres Height 4.4 metres