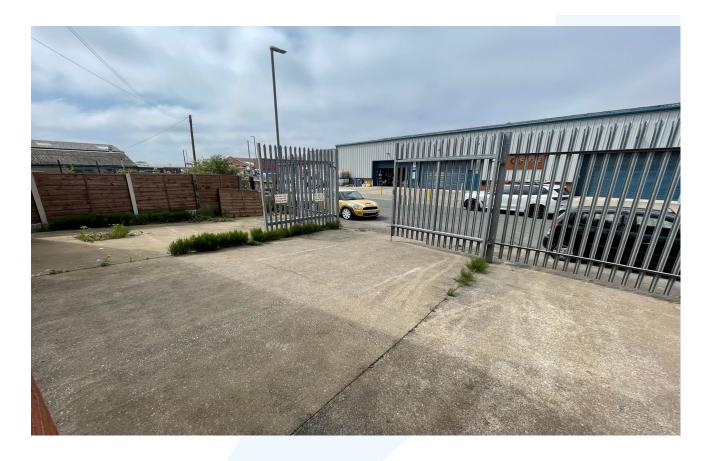

#### LOCATION

This unit occupies a convenient and easily accessed position on Brookside, just off Red Marsh Drive on Red Marsh Industrial Estate, Thornton, Lancashire.

Red Marsh Industrial Estate is a major industrial estate within the north area of the Fylde Coast. The site is accessed of Heys Street and Holly Road.

#### **DIRECTIONS**

Proceed off Trunnah Road onto Holly Road and enter Red Marsh Industrial Estate. Continue along Holly Road and turn left onto Brookside or carry on and bear left onto Red Marsh Drive.