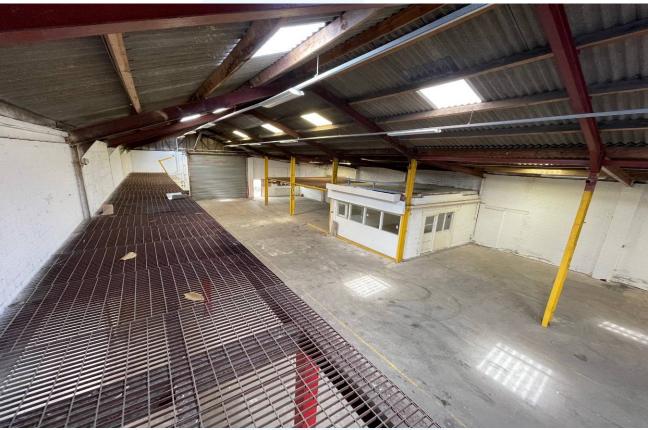

#### DESCRIPTION

Open plan light industrial unit / storage / work shop unit. Would suit a variety of purposes and internal viewings are highly recommended.

The property comprises of a front car parking area, front vehicle access / loading door and personnel door.

#### ACCOMMODATION

Gross Internal Area: 5,597 SQ FT (520 SQ M)

Max Depth: 36 metres Max Width: 14.4 metres

Steel Mezzanine Width: 1.9 metres Depth: 31.0 metres

Second Mezzanine Width: 9.1 metres Depth: 5.6 metres