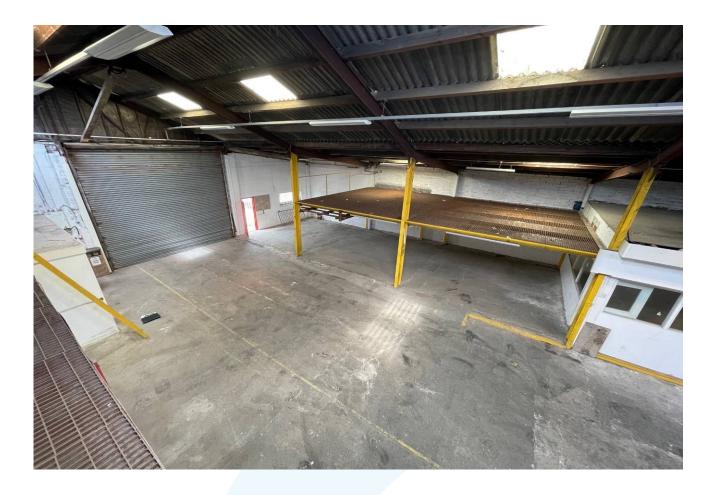

#### DESCRIPTION

Open plan light industrial unit / storage / work shop unit. Would suit a variety of purposes and internal viewings are highly recommended.

The property comprises of a front car parking area, front vehicle access / loading door and personnel door.

#### ACCOMMODATION

Gross Internal Area: 5,597 SQ FT (520 SQ M)

Max Depth: 36 metres Max Width: 14.4 metres

Steel Mezzanine Width: 1.9 metres Depth: 31.0 metres

Second Mezzanine Width: 9.1 metres Depth: 5.6 metres