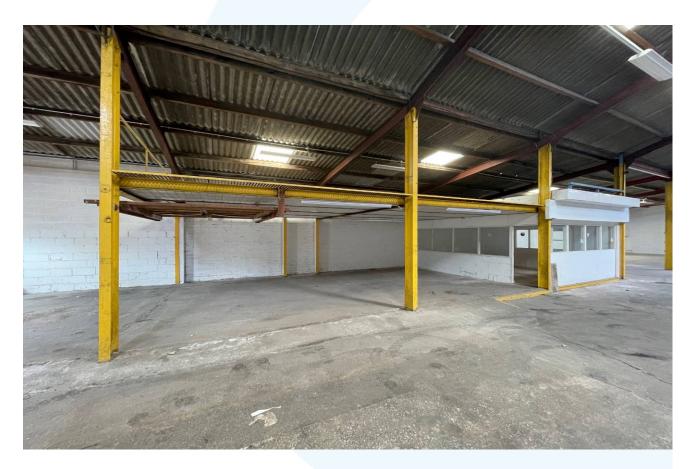

#### ACCOMMODATION

Gross Internal Area: 5,597 SQ FT (520 SQ M)

Max Depth: 36 metres Max Width: 14.4 metres

Steel Mezzanine Width: 1.9 metres Depth: 31.0 metres

Second Mezzanine Width: 9.1 metres Depth: 5.6 metres