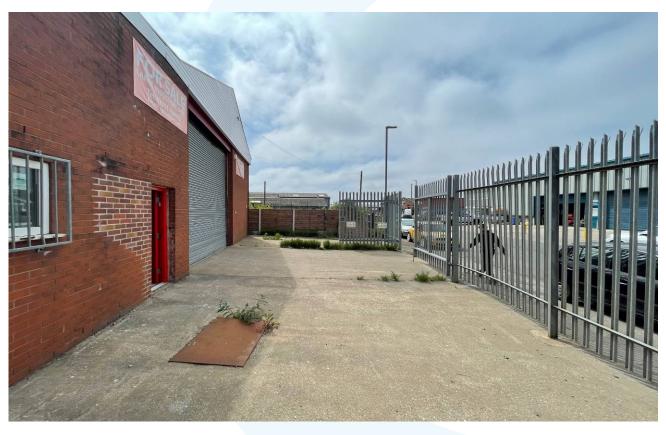

#### LOCATION

This unit occupies a convenient and easily accessed position on Brookside, just off Red Marsh Drive on Red Marsh Industrial Estate, Thornton, Lancashire.

Red Marsh Industrial Estate is a major industrial estate within the north area of the Fylde Coast. The site is accessed of Heys Street and Holly Road.

#### DESCRIPTION

Open plan light industrial unit / storage / work shop unit. Would suit a variety of purposes and internal viewings are highly recommended.

The property comprises of a front car parking area, front vehicle access / loading door and personnel door.