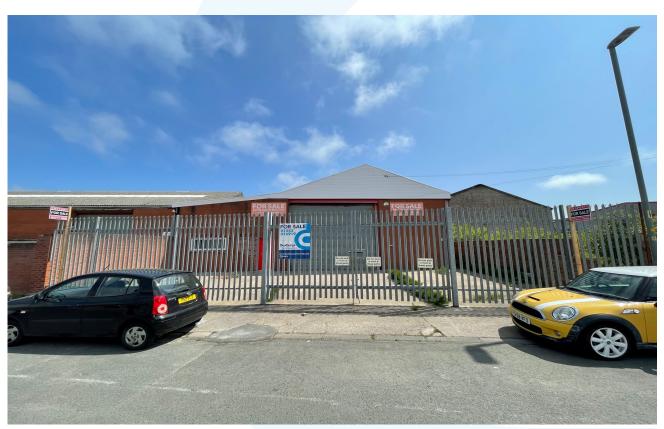

# **FOR SALE**

UNIT 7 BROOKSIDE
RED MARSH INDUSTRIAL ESTATE
THORNTON CLEVELEYS
LANCASHIRE
FY5 4HP

- OPEN PLAN LIGHT INDUSTRIAL / STORAGE UNIT
- APPROX 5,597 SQ FT (520 SQ M)
- OFFICE, KITCHEN & 2 NO. WC'S
- CONVENIENT LOCATION, EASILY ACCESSED
- CAR PARKING TO THE FRONT

#### DESCRIPTION

Open plan light industrial unit / storage / work shop unit. Would suit a variety of purposes and internal viewings are highly recommended.

The property comprises of a front car parking area, front vehicle access / loading door and personnel door.