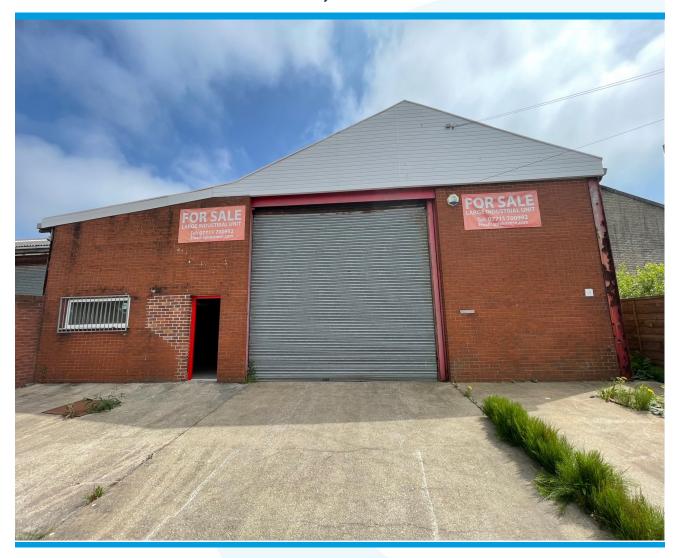

# **FOR SALE**

UNIT 7 BROOKSIDE
RED MARSH INDUSTRIAL ESTATE
THORNTON CLEVELEYS
LANCASHIRE
FY5 4HP

- OPEN PLAN LIGHT INDUSTRIAL / STORAGE UNIT
- APPROX 5,597 SQ FT (520 SQ M)
- OFFICE, KITCHEN & 2 NO. WC'S
- CONVENIENT LOCATION, EASILY ACCESSED
- CAR PARKING TO THE FRONT

#### LOCATION

This unit occupies a convenient and easily accessed position on Brookside, just off Red Marsh Drive on Red Marsh Industrial Estate, Thornton, Lancashire.

Red Marsh Industrial Estate is a major industrial estate within the north area of the Fylde Coast. The site is accessed of Heys Street and Holly Road.

#### DESCRIPTION

Open plan light industrial unit / storage / work shop unit. Would suit a variety of purposes and internal viewings are highly recommended.

The property comprises of a front car parking area, front vehicle access / loading door and personnel door.