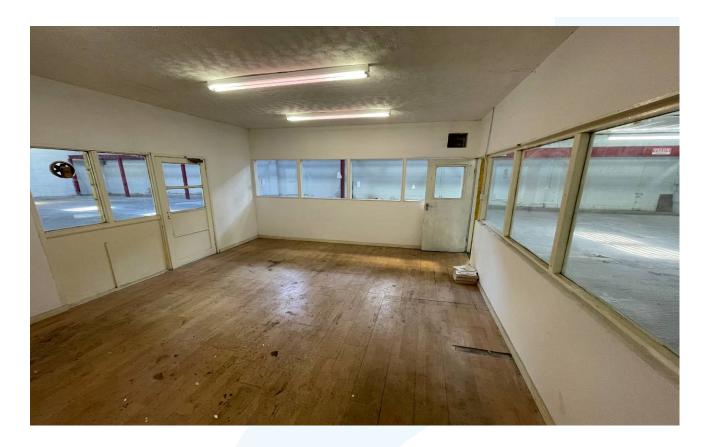

Internally, there are two WC's, and office and kitchenette area.

Kitchen 8.5 sq metres Office 22.7 sq metres

Manual vehicle access door Width: 4.8 metres Height 4.4 metres