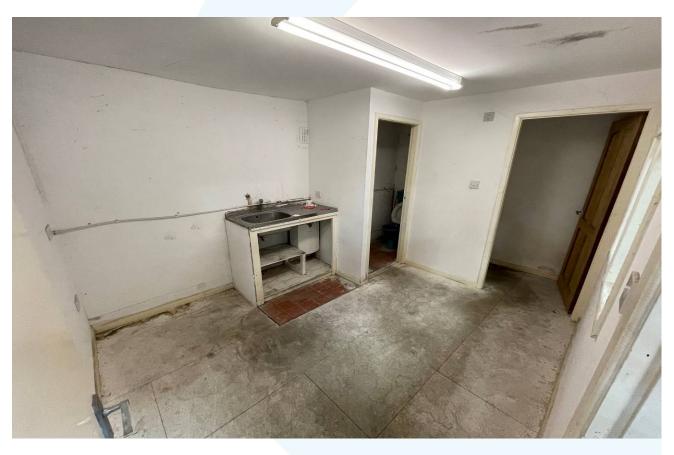

Internally, there are two WC's, and office and kitchenette area.

Kitchen 8.5 sq metres Office 22.7 sq metres

Manual vehicle access door Width: 4.8 metres Height 4.4 metres