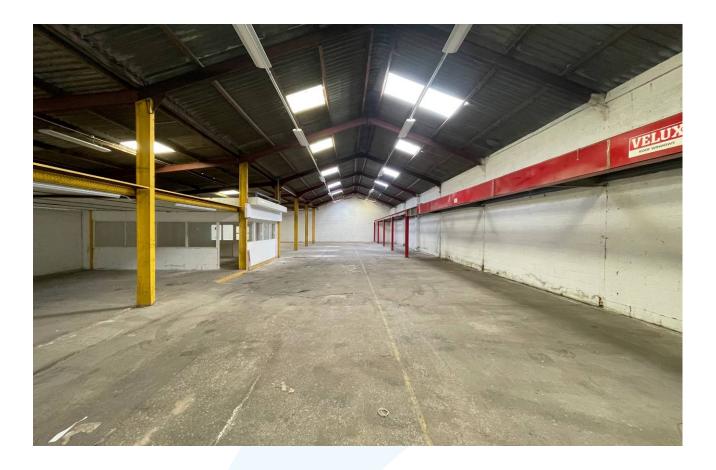

#### DESCRIPTION

Open plan light industrial unit / storage / work shop unit. Would suit a variety of purposes and internal viewings are highly recommended.

The property comprises of a front car parking area, front vehicle access / loading door and personnel door.

#### ACCOMMODATION

Gross Internal Area: 5,597 SQ FT (520 SQ M)

Max Depth: 36 metres Max Width: 14.4 metres

Steel Mezzanine Width: 1.9 metres Depth: 31.0 metres

Second Mezzanine Width: 9.1 metres Depth: 5.6 metres