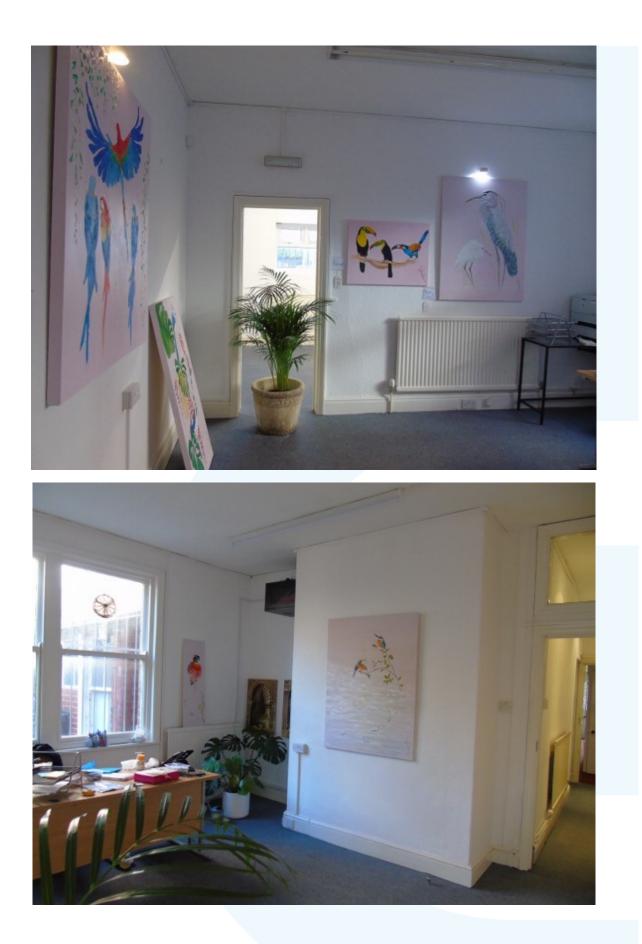

#### DESCRIPTION

The accommodation is accessed from the ground floor with intercom access. The offices are located on the ground and first floors with WC facilities also located on the first floor.

The offices are fully carpeted throughout and tastefully decorated and benefit from gas central heating. Viewing is essential

### **AGENT'S NOTES**

The photographs shown on the brochure are a mixture of the ground and first floor.