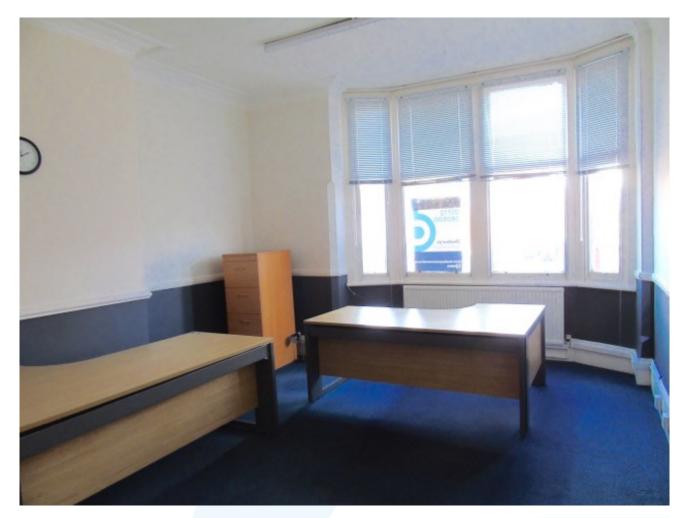

#### DESCRIPTION

The accommodation is accessed from the ground floor with intercom access. The offices are located on the ground and first floors with WC facilities also located on the first floor.

The offices are fully carpeted throughout and tastefully decorated and benefit from gas central heating. Viewing is essential

### **AGENT'S NOTES**

The photographs shown on the brochure are a mixture of the ground and first floor.