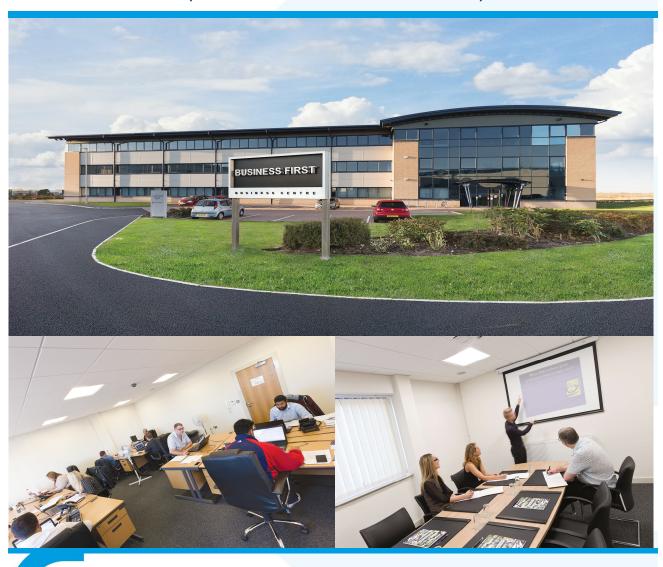

## LANCASTER HOUSE, AMY JOHNSON WAY

#### DESCRIPTION

The building comprises a purpose built high specification office building providing offices from 250 sq ft upwards. There is a communal entrance with manned reception and secure access. The accommodation itself is of high specification with suspended ceilings and fully carpeted throughout. There are lift facilities available to all floors. There is also on site car parking available.