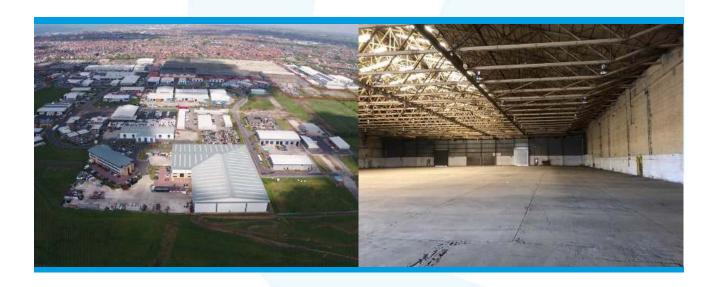

# DESCRIPTION

The premises form a large industrial/ warehouse complex and provide large areas of uninterrupted storage/ production space, generally benefitting from the following specification.

Generally speaking:

- Good eaves heights available
- Solid concrete floor
- Excellent loading areas
- Loading facilities and yards available
- Extensive Yard / Circulation Areas

Contact us regarding availability...

Email: adam@duxburyscommercial.co.uk