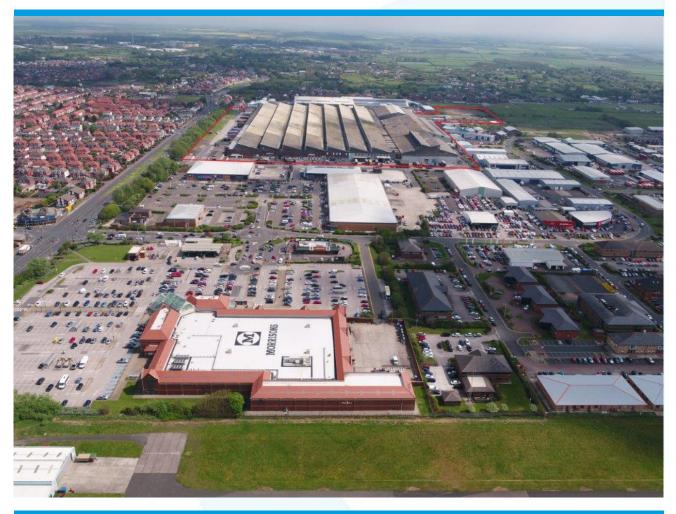

# **SQUIRES GATE INDUSTRIAL ESTATE**

Squires Gate Industrial Estate is situated fronting Squires Gate Lane (A5230) approximately 2.6 miles (4.2km) to the South of Blackpool Town Centre and adjacent to Blackpool Airport.

Squires Gate Lane provides a dual carriageway link to Junction 4 of the M55, two miles to the East.

# DESCRIPTION

The premises form a large industrial/ warehouse complex and provide large areas of uninterrupted storage/ production space, generally benefitting from the following specification.

Generally speaking: