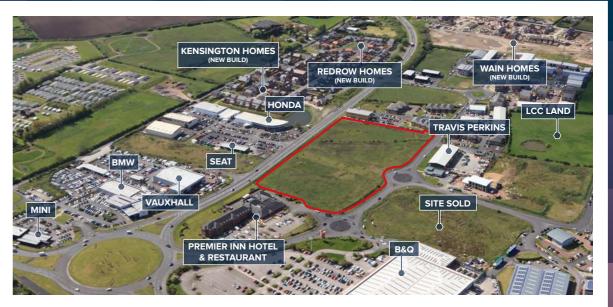

## THE OPPORTUNITY / USAGE (subject to planning permission)

Whitehills is one of the largest mixed use development and employment sites on the Fylde Coast. The Whitehills area offers a range of mixed uses to include offices, industrial, warehouse, trade counter/trade warehouse, car showroom/car dealerships and hotel to name a few (subject to change).

### **DESCRIPTION / SURROUNDING AREA**

Businesses presently on Whitehills consist of local, regional and national operators. A B&Q superstore, Premier Inn hotel (plus restaurant) and Travis Perkins are already trading next to the or adjacent to the subject development land. Car dealerships opposite the land/nearby include BMW, MINI, Honda, SEAT and Vauxhall (Arnold Clark).

New build housing has been constructed/is in the process of being constructed opposite/near to the subject land by house builders to include REDROW, WAINHOMES and Kensington. There is significant new housing being constructed around Blackpool and St Annes that is within a short distance of Whitehills. There are also additional proposed development sites nearby for new build housing and/or mixed use development. (All subject to planning consent).