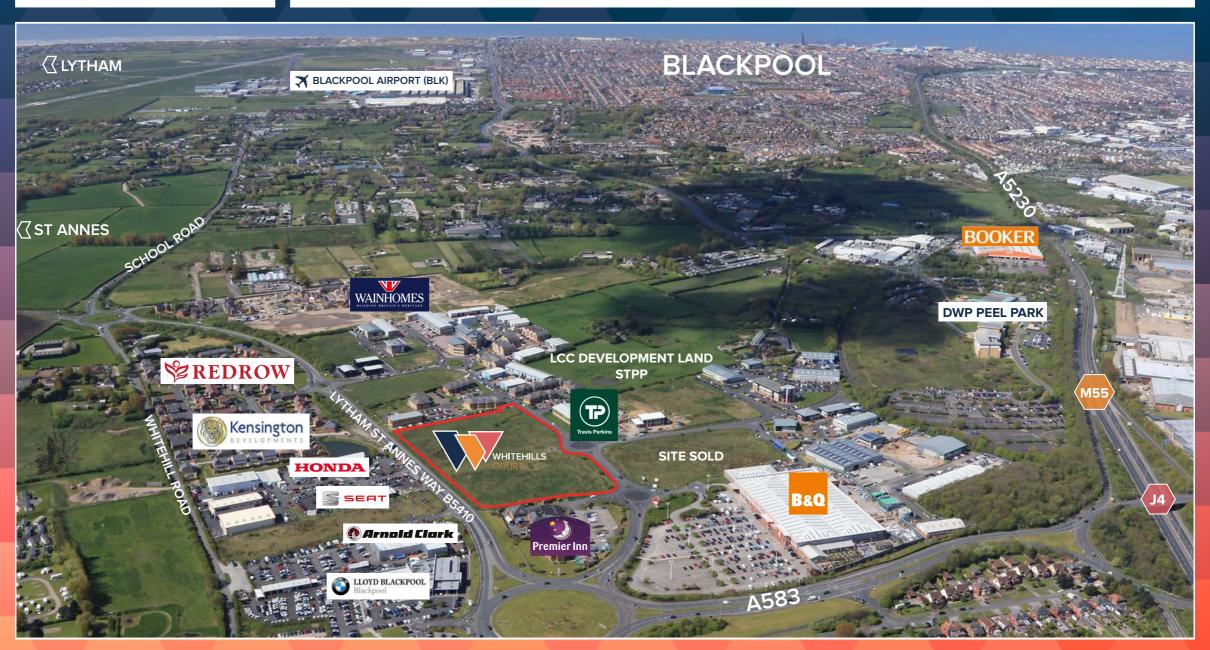

### **DESCRIPTION / SURROUNDING AREA**

Businesses presently on Whitehills consist of local, regional and national operators. A B&Q superstore, Premier Inn hotel (plus restaurant) and Travis Perkins are already trading next to the or adjacent to the subject development land. Car dealerships opposite the land/nearby include BMW, MINI, Honda, SEAT and Vauxhall (Arnold Clark).

New build housing has been constructed/is in the process of being constructed opposite/near to the subject land by house builders to include REDROW, WAINHOMES and Kensington. There is significant new housing being constructed around Blackpool and St Annes that is within a short distance of Whitehills. There are also additional proposed development sites nearby for new build housing and/or mixed use development. (All subject to planning consent).