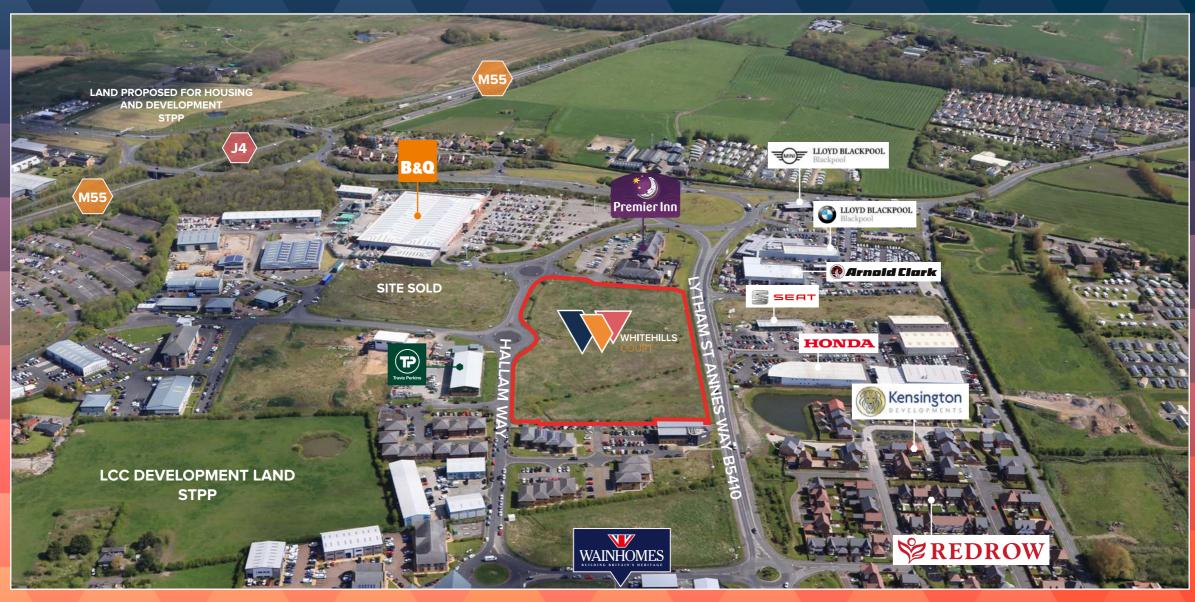

## THE OPPORTUNITY / USAGE (subject to planning permission)

Whitehills is one of the largest mixed use development and employment sites on the Fylde Coast. The Whitehills area offers a range of mixed uses to include offices, industrial, warehouse, trade counter/trade warehouse, car showroom/car dealerships and hotel to name a few (subject to change).

### **DESCRIPTION / SURROUNDING AREA**

Businesses presently on Whitehills consist of local, regional and national operators. A B&Q superstore, Premier Inn hotel (plus restaurant) and Travis Perkins are already trading next to the or adjacent to the subject development land. Car dealerships opposite the land/nearby include BMW, MINI, Honda, SEAT and Vauxhall (Arnold Clark).

New build housing has been constructed/is in the process of being constructed opposite/near to the subject land by house builders to include REDROW, WAINHOMES and Kensington. There is significant new housing being constructed around Blackpool and St Annes that is within a short distance of Whitehills. There are also additional proposed development sites nearby for new build housing and/or mixed use development. (All subject to planning consent).