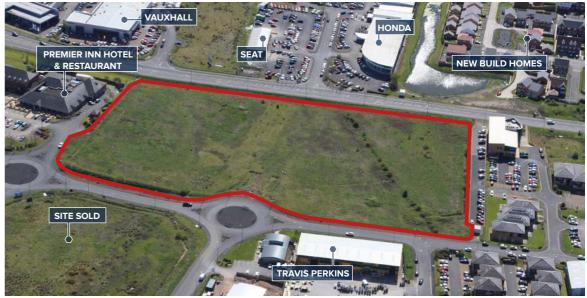

The subject land measures c.6.9 acres in total.

The developer is inviting expressions of interest for a variety of uses including:

- B1 use (Business)
- B2 use (General Industrial)
- B8 use (Storage or Distribution)
- Leisure uses
- Retail / Showroom
- Trade Warehouse
- Car showroom/car dealership
- All interest is invited and potential uses considered.

### **DESCRIPTION / SURROUNDING AREA**

Businesses presently on Whitehills consist of local, regional and national operators. A B&Q superstore, Premier Inn hotel (plus restaurant) and Travis Perkins are already trading next to the or adjacent to the subject development land. Car dealerships opposite the land/nearby include BMW, MINI, Honda, SEAT and Vauxhall (Arnold Clark).