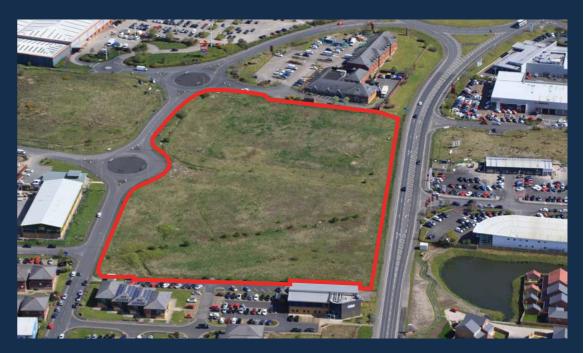

The subject land measures c.6.9 acres in total.

The developer is inviting expressions of interest for a variety of uses including:

- B1 use (Business)
- B2 use (General Industrial)
- B8 use (Storage or Distribution)
- Leisure uses
- Retail / Showroom
- Trade Warehouse
- Car showroom/car dealership
- All interest is invited and potential uses considered.