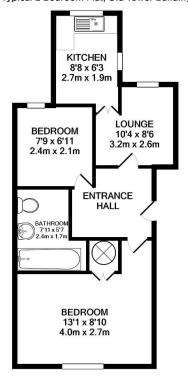

- TWO BEDROOMS
- LOUNGE
- FITTED KITCHEN
- BATHROOM/WC

- ELECTRIC HEATING
- CONVENIENT LOCATION
- PERIOD BUILDING
- UNFURNISHED

Typical 2 Bedroom Flat, Old Tower Buildings