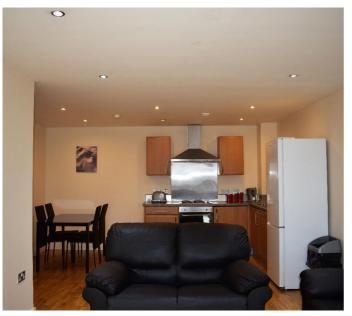

#### **Key Features**

- Two Bedroom Apartment
- Furnished
- Balcony
- Fully Fitted Kitchen
- Secure Entry System
- Ideal for students & professionals
- Excellent transport links

Living Area

Living Area

Balcony

Dining Area

Bedroom One

Bedroom One

Bedroom Two

Bathroom

Balcony

View

View