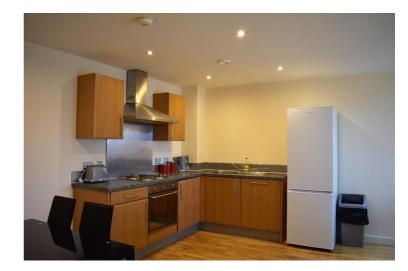

#### **Key Features**

- Two Bedroom Apartment
- Furnished
- Balcony
- Fully Fitted Kitchen
- Secure Entry System
- Ideal for students & professionals
- Excellent transport links

Living Area

Living Area

Balcony