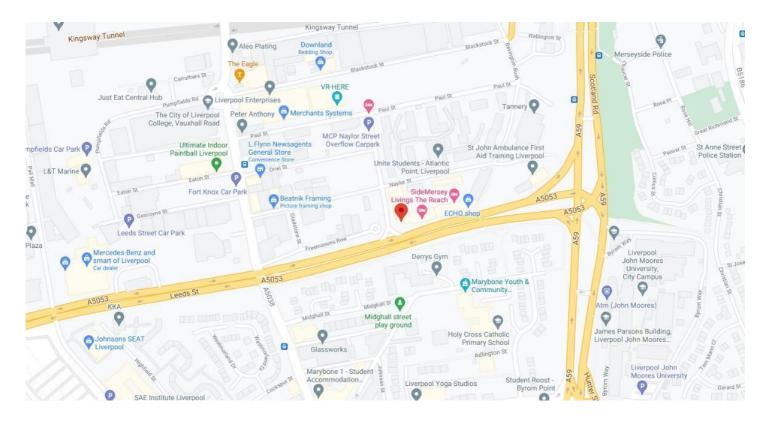

#### £695 PCM





## LEEDS STREET, LIVERPOOL L3

#### **Key Features**

- Two Bedroom Apartment
- Furnished
- Balcony
- Fully Fitted Kitchen
- Secure Entry System
- Ideal for students & professionals
- Excellent transport links







Living Area



Living Area



Balcony



Dining Area



Bedroom One



Bedroom One



Bedroom Two



Bathroom



Balcony



View



View

## **Floor plan**



Illustration for identification purposes. Not to scale. Plan produced using PlanUp.

# Location



## **Energy Performance Certificate**

| Environmental Impact Rating |                            | Energy Efficiency Rating |                         |
|-----------------------------|----------------------------|--------------------------|-------------------------|
| EPC Pending                 |                            | EPC Pending              |                         |
| England & Wales             | EU Directive<br>2002/91/EC | England & Wales          | EU Directive 2002/91/EC |

## Interested in this property?

If you would like to view or make an offer on this property, please contact our **Lettings Teams** on **0151 330 5333** or email <u>lettings@andrewlouis.co.uk</u>

## **Our Location**



# At Andrew Louis, we have an extensive range of houses & flats for rent to suit a