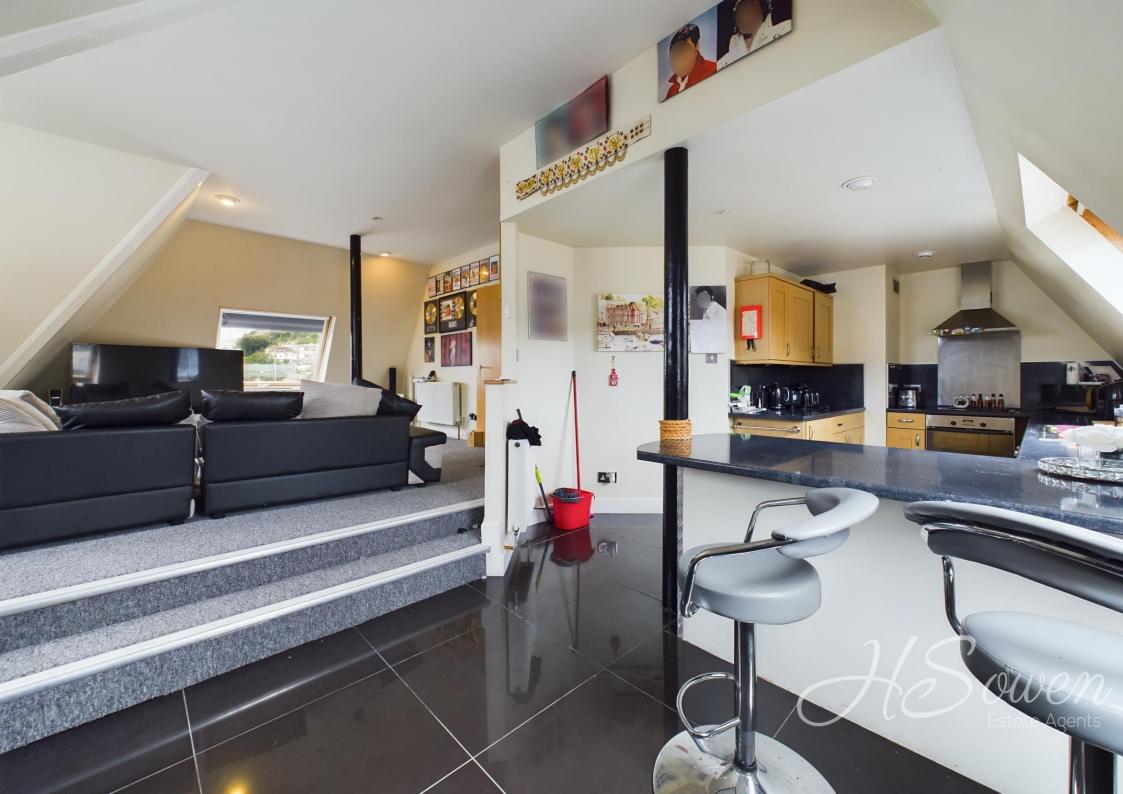

**Kitchen/Diner** 23' 1" x 10' 8" Max(7.03m x 3.25m) Side elevation double glazed windows. fitted kitchen with wall and base units. Roll top work surfaces. Four ring electric hob with stainless steel extractor hood over. Integrated electric oven. Integrated fridge, freezer and dishwasher. Breakfast bar. Tiled flooring. Wall mounted radiator. Plumbing for washing machine.