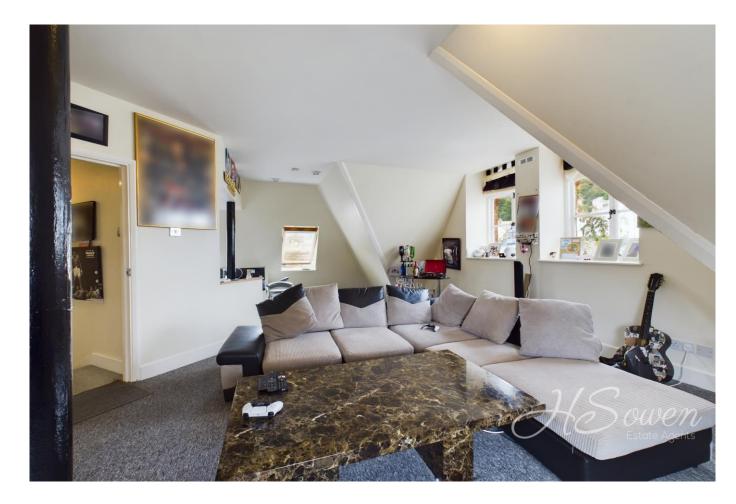

#### **Entrance Hall**

Telephone entry system. Storage cupboard.

**Lounge area** 16' 0" x 15' 3" (4.87m x 4.64m) Front elevation double glazed windows. Side elevation double glazed velux style skylight. Wall mounted radiator. Steps down into dining area.