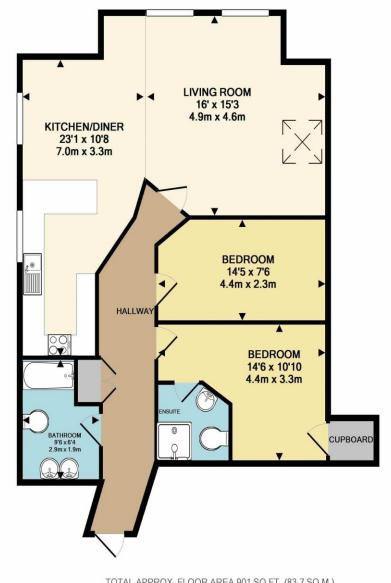

## Council Tax:

TOTAL APPROX. FLOOR AREA 901 SQ.FT. (83.7 SQ.M.)

Whilst every attempt has been made to ensure the accuracy of the floor plan contained here, measurements of doors, windows, rooms and any other items are approximate and no responsibility is taken for any error, omission, or mis-statement. This plan is for illustrative purposes only and should be used as such by any prospective purchaser. The services, systems and appliances shown have not been tested and no guarantee as to their operability or efficiency can be given Made with Metropix ©2018