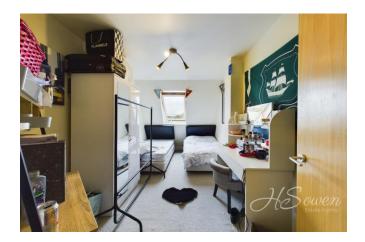

**Bedroom One** 10' 9" x 13' 6" (3.27m x 4.11m) Side elevation double glazed velux style window. Wall mounted radiator. Storage cupboard.

#### **En-suite**

Low level WC. Wash hand basin. Shower Cubicle. Extractor Fan. Tiling. Wall Mounted Radiator. Wall Mounted Mirror.

**Bedroom Two** 7' 6" x 13' 6" (2.28m x 4.11m) Side elevation double glazed velux style window. Wall mounted radiator.