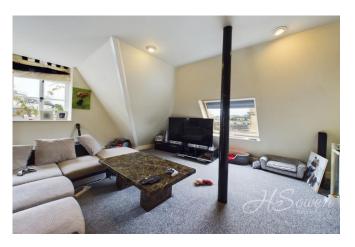

#### **Entrance Hall**

Telephone entry system. Storage cupboard.

**Lounge area** 16' 0" x 15' 3" (4.87m x 4.64m) Front elevation double glazed windows. Side elevation double glazed velux style skylight. Wall mounted radiator. Steps down into dining area.