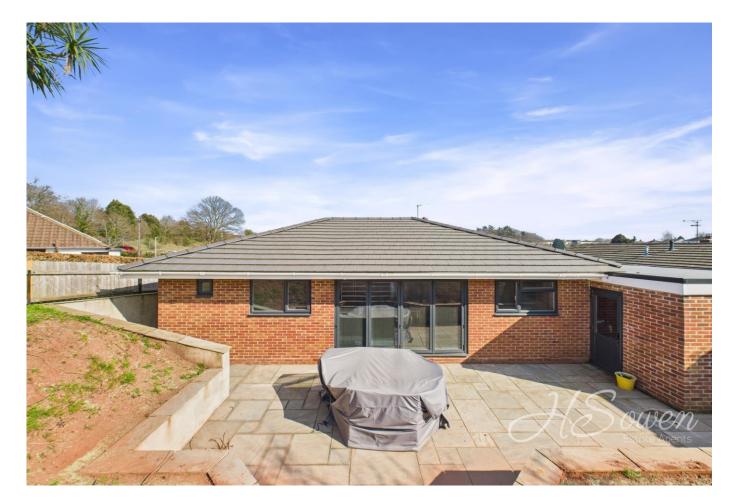

# UPPER COCKINGTON LANE

TORQUAY TQ2 6LA

This exceptional detached bungalow is situated in a highly sought-after, established residential area, occupying a generous plot with wellmaintained lawned gardens both to the front and rear. A substantial driveway provides ample parking for multiple vehicles, adding convenience to this impressive home. The property has been thoughtfully modernised throughout, offering versatile living spaces that cater to various lifestyles. The accommodation is well-proportioned and features a spacious kitchen/dining room ideal for family gatherings, a comfortable living room perfect for relaxation, and four generously sized bedrooms. There are three beautifully appointed bathrooms, two of which are en-suites, providing added luxury and convenience. Additional features include a practical utility room, a convenient cloakroom, and an integral garage, completing this outstanding home.

#### **Entrance Hallway**

Front elevation double glazed window. Side elevation entry door.

**Living Room** 15' 1" x 9' 9" (4.59m x 2.97m) Side elevation double glazed window. Wall mounted radiator.

**Open Plan Kitchen/Dining/Living area** 12' 0" x 27' 10" (3.65m x 8.48m)

Fitted kitchen with wall and base units. Fitted granite work surfaces. Fitted oven and grill. Hob with cooker hood. Island unit with sink and ingrained drainer. Rear elevation double glazed windows. Rear elevation double glazed bi-fold doors.