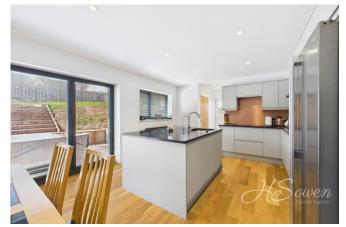

#### **Entrance Hallway**

Front elevation double glazed window. Side elevation entry door.

**Living Room** 15' 1" x 9' 9" (4.59m x 2.97m) Side elevation double glazed window. Wall mounted radiator.

**Open Plan Kitchen/Dining/Living area** 12' 0" x 27' 10" (3.65m x 8.48m)

Fitted kitchen with wall and base units. Fitted granite work surfaces. Fitted oven and grill. Hob with cooker hood. Island unit with sink and ingrained drainer. Rear elevation double glazed windows. Rear elevation double glazed bi-fold doors.