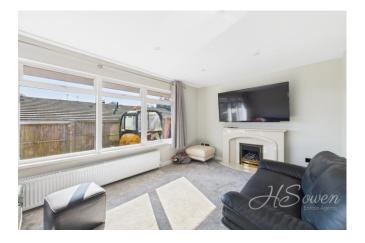

#### **Entrance Hallway**

Front elevation double glazed window. Side elevation entry door.

**Living Room** 15' 1" x 9' 9" (4.59m x 2.97m) Side elevation double glazed window. Wall mounted radiator.

**Open Plan Kitchen/Dining/Living area** 12' 0" x 27' 10" (3.65m x 8.48m)