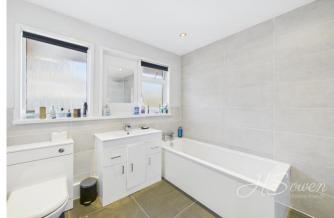

#### Bathroom

Panelled bath. Wash hand basin with vanity unit. Low level WC. Tiling. Shower cubicle. Side elevation double glazed frosted window. Under floor heating.

**Garage** 19' 8" x 9' 3" (5.99m x 2.82m) Electric up and over garage door. Side access door.