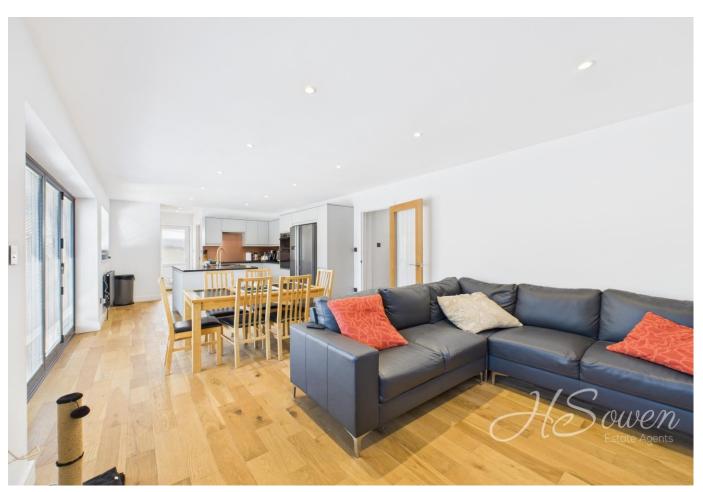

#### **Entrance Hallway**

Front elevation double glazed window. Side elevation entry door.

**Living Room** 15' 1" x 9' 9" (4.59m x 2.97m) Side elevation double glazed window. Wall mounted radiator.

**Open Plan Kitchen/Dining/Living area** 12' 0" x 27' 10" (3.65m x 8.48m)

Fitted kitchen with wall and base units. Fitted granite work surfaces. Fitted oven and grill. Hob with cooker hood. Island unit with sink and ingrained drainer. Rear elevation double glazed windows. Rear elevation double glazed bi-fold doors.