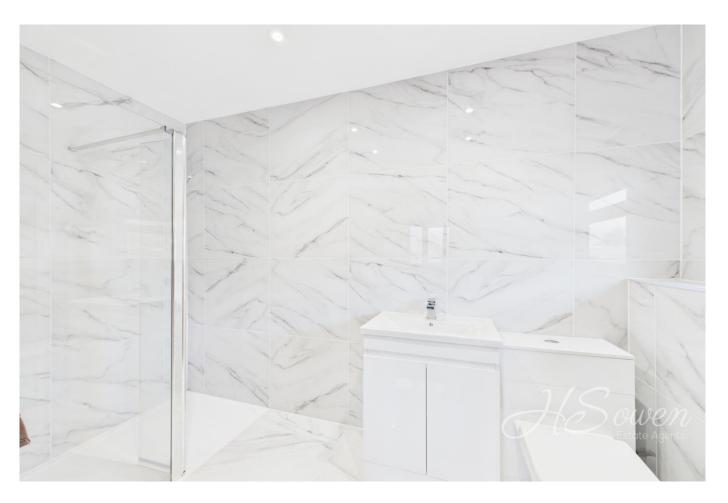

### En-suite

Shower cubicle. Tiling. Low level WC. Wash hand basin. Heated towel rail. Under floor heating.

**Bedroom Two** 12' 0'' x 10' 2'' (3.65m x 3.10m) Front elevation double glazed window. Wall mounted radiator.

#### **En-suite**

Tiling. Low level WC. Wash hand basin. Shower cubicle. Heated towel rail.

**Bedroom Three** 13' 10" x 9' 9" (4.21m x 2.97m) Side elevation double glazed window. Wall mounted radiator.

**Bedroom Four** 9' 8" x 7' 7" (2.94m x 2.31m) Front and side elevation double glazed window. Wall mounted radiator. Fitted wardrobe.

#### Bathroom

Panelled bath. Wash hand basin with vanity unit. Low level WC. Tiling. Shower cubicle. Side elevation double glazed frosted window. Under floor heating.

**Garage** 19' 8" x 9' 3" (5.99m x 2.82m) Electric up and over garage door. Side access door.