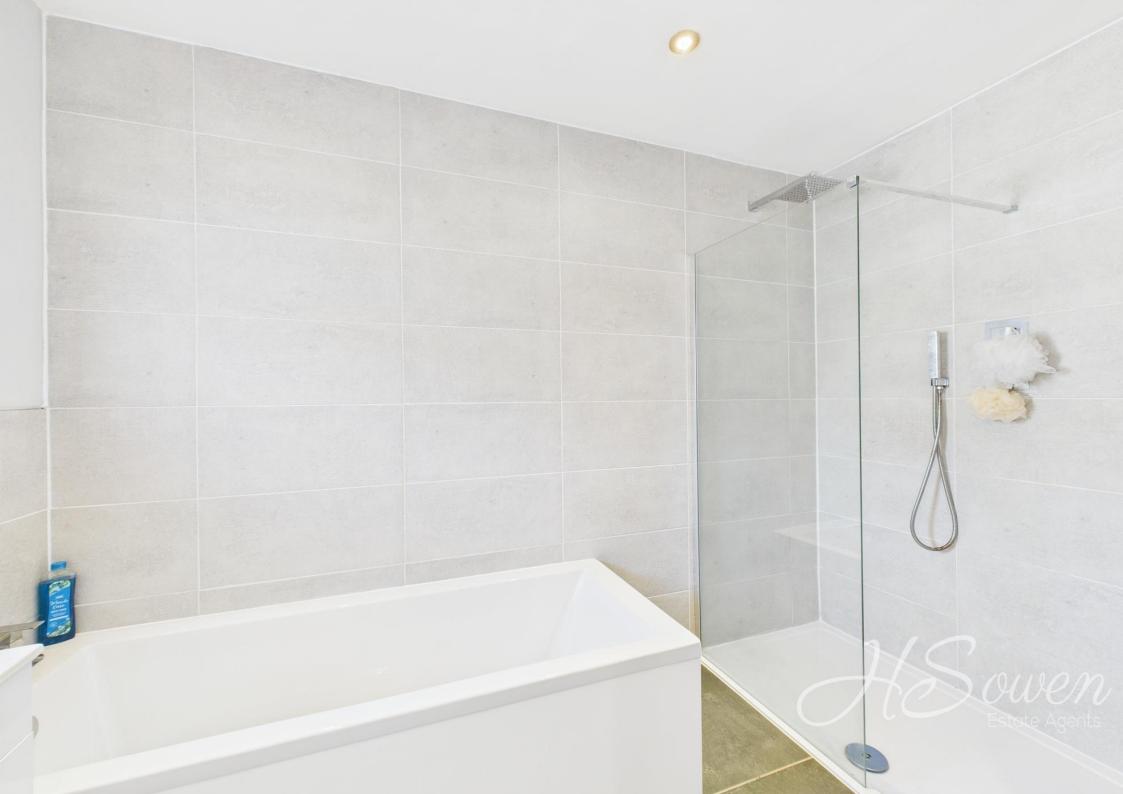

#### Bathroom

Panelled bath. Wash hand basin with vanity unit. Low level WC. Tiling. Shower cubicle. Side elevation double glazed frosted window. Under floor heating.

**Garage** 19' 8" x 9' 3" (5.99m x 2.82m) Electric up and over garage door. Side access door.