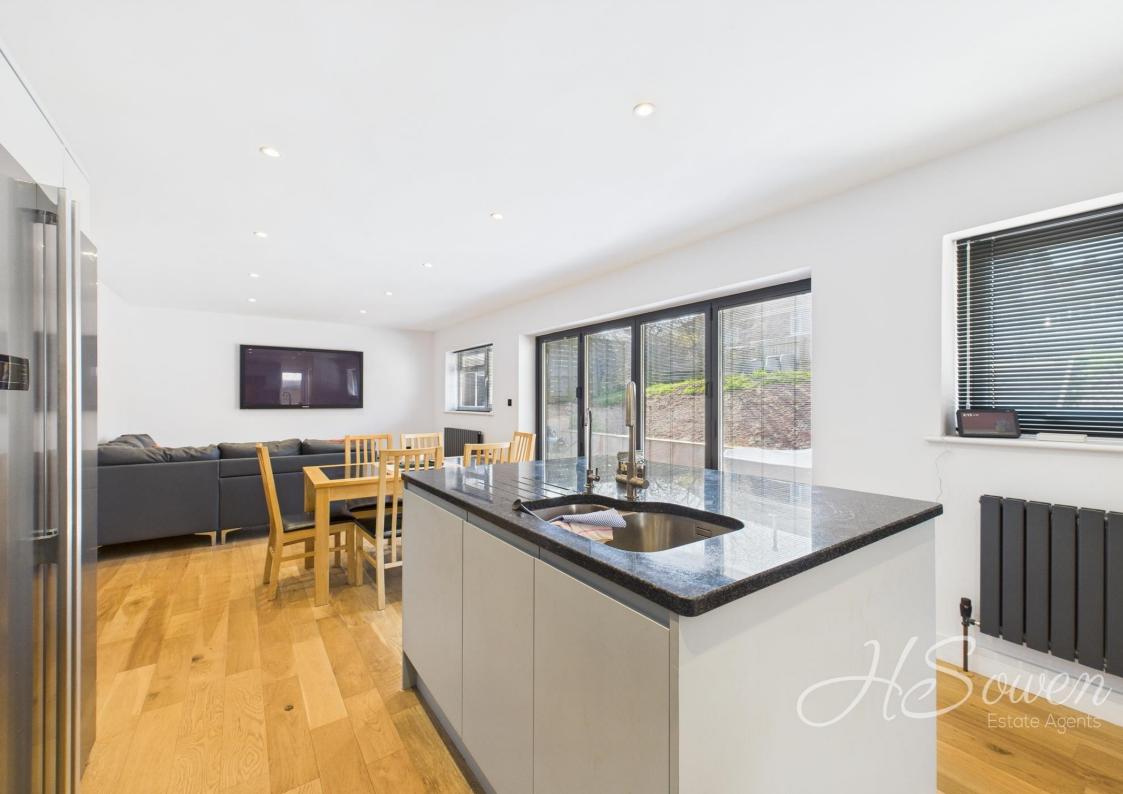

Fitted kitchen with wall and base units. Fitted granite work surfaces. Fitted oven and grill. Hob with cooker hood. Island unit with sink and ingrained drainer. Rear elevation double glazed windows. Rear elevation double glazed bi-fold doors.

**Laundry Room** 5' 11" x 4' 10" (1.80m x 1.47m) Side elevation double glazed window. Work surface. Sink with drainer. Pluming for washing machine.