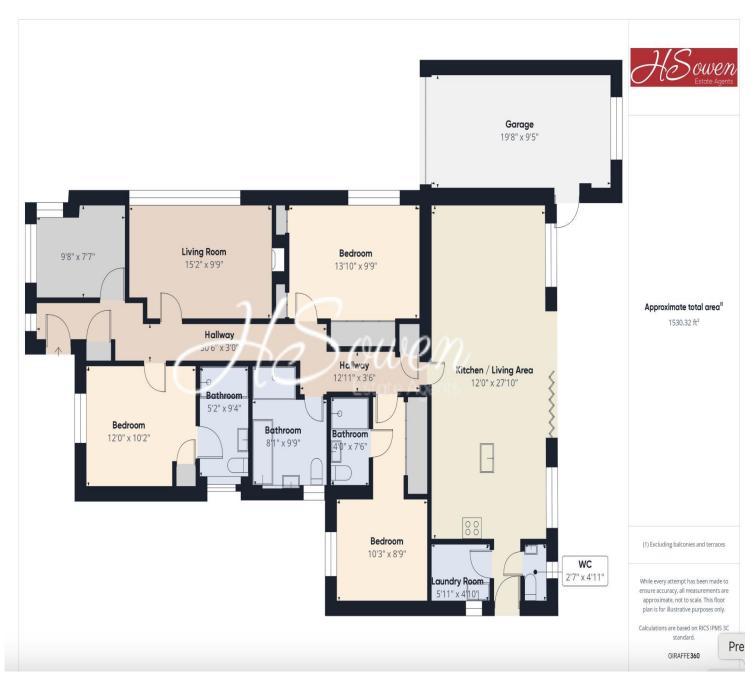

#### **Entrance Hallway**

Front elevation double glazed window. Side elevation entry door.

**Living Room** 15' 1" x 9' 9" (4.59m x 2.97m) Side elevation double glazed window. Wall mounted radiator.

**Open Plan Kitchen/Dining/Living area** 12' 0" x 27' 10" (3.65m x 8.48m)

Fitted kitchen with wall and base units. Fitted granite work surfaces. Fitted oven and grill. Hob with cooker hood. Island unit with sink and ingrained drainer. Rear elevation double glazed windows. Rear elevation double glazed bi-fold doors.

**Laundry Room** 5' 11" x 4' 10" (1.80m x 1.47m) Side elevation double glazed window. Work surface. Sink with drainer. Pluming for washing machine.

#### Cloakroom

Rear elevation double glazed window. Low level WC. Wash hand basin. Heated towel rail.

**Bedroom One** 10' 3" x 8' 9" (3.12m x 2.66m) Front elevation double glazed window. Wall mounted radiator. Fitted wardrobes.

### En-suite

Shower cubicle. Tiling. Low level WC. Wash hand basin. Heated towel rail. Under floor heating.

**Bedroom Two** 12' 0'' x 10' 2'' (3.65m x 3.10m) Front elevation double glazed window. Wall mounted radiator.

#### **En-suite**

Tiling. Low level WC. Wash hand basin. Shower cubicle. Heated towel rail.

**Bedroom Three** 13' 10" x 9' 9" (4.21m x 2.97m) Side elevation double glazed window. Wall mounted radiator.

**Bedroom Four** 9' 8" x 7' 7" (2.94m x 2.31m) Front and side elevation double glazed window. Wall mounted radiator. Fitted wardrobe.

#### Bathroom

Panelled bath. Wash hand basin with vanity unit. Low level WC. Tiling. Shower cubicle. Side elevation double glazed frosted window. Under floor heating.

**Garage** 19' 8" x 9' 3" (5.99m x 2.82m) Electric up and over garage door. Side access door.