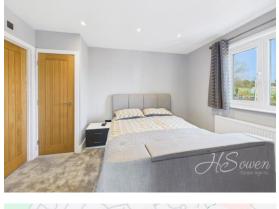

#### Cloakroom

Rear elevation double glazed window. Low level WC. Wash hand basin. Heated towel rail.

**Bedroom One** 10' 3" x 8' 9" (3.12m x 2.66m) Front elevation double glazed window. Wall mounted radiator. Fitted wardrobes.

### En-suite

Shower cubicle. Tiling. Low level WC. Wash hand basin. Heated towel rail. Under floor heating.

**Bedroom Two** 12' 0'' x 10' 2'' (3.65m x 3.10m) Front elevation double glazed window. Wall mounted radiator.

#### **En-suite**

Tiling. Low level WC. Wash hand basin. Shower cubicle. Heated towel rail.

**Bedroom Three** 13' 10" x 9' 9" (4.21m x 2.97m) Side elevation double glazed window. Wall mounted radiator.

**Bedroom Four** 9' 8" x 7' 7" (2.94m x 2.31m) Front and side elevation double glazed window. Wall mounted radiator. Fitted wardrobe.