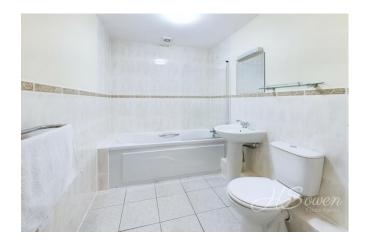

**Bedroom Two** 11' 2" x 9' 2" (3.40m x 2.79m) Rear elevation double glazed window. Wall mounted electric heater.

**Bathroom** 6' 0" x 7' 10" (1.83m x 2.39m) White panel enclosed bath with mixer tap over and shower attachment, low level wc, pedestal wash hand basin, electric chrome towel rail, part tiled walls, tiled flooring with underfloor heating and extractor