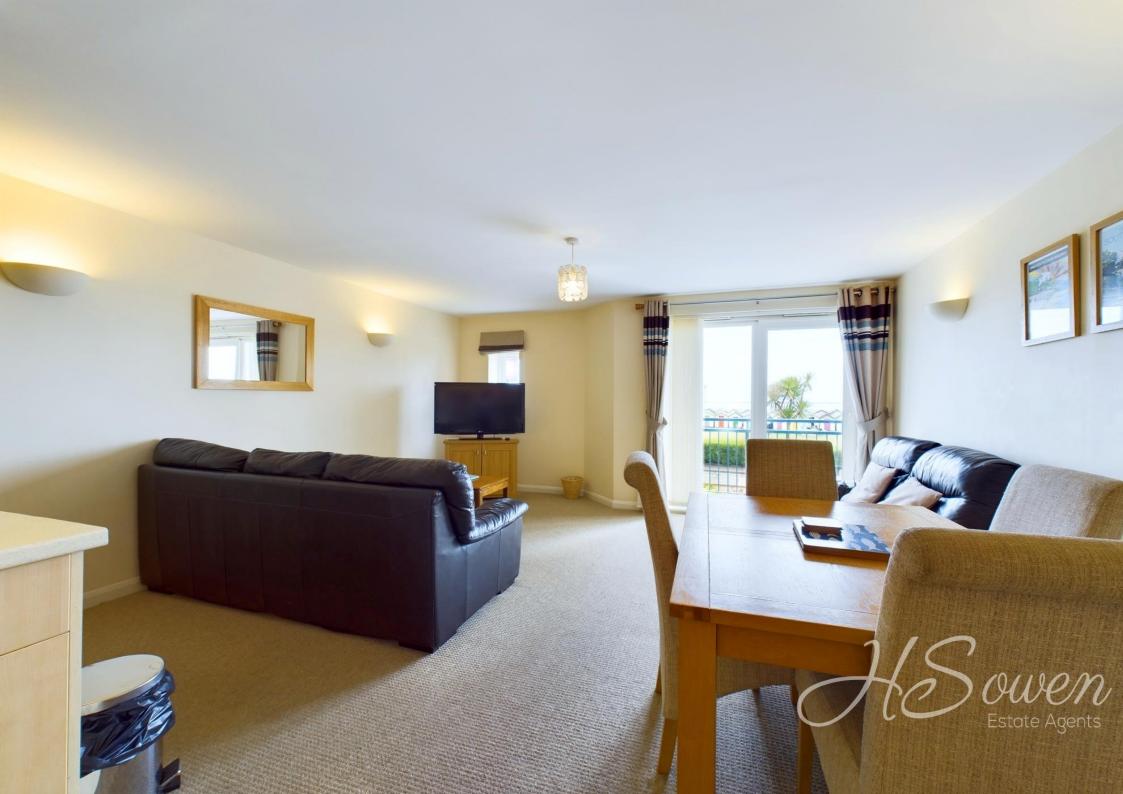

**Living Room/Kitchen** 19' 3" x 15' 2" (5.86m x 4.62m) Front elevation double glazed window and Patio Doors Leading To Balcony. Wall mounted electric heater. Fitted wall and base units. Fitted work surfaces. Electric oven and hob, Integrated fridge/freezer, washer dryer and dishwasher.