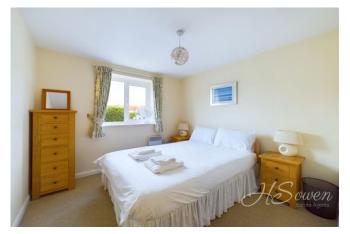

**Bedroom Two** 11' 2" x 9' 2" (3.40m x 2.79m) Rear elevation double glazed window. Wall mounted electric heater.

**Bathroom** 6' 0" x 7' 10" (1.83m x 2.39m) White panel enclosed bath with mixer tap over and shower attachment, low level wc, pedestal wash hand basin, electric chrome towel rail, part tiled walls, tiled flooring with underfloor heating and extractor