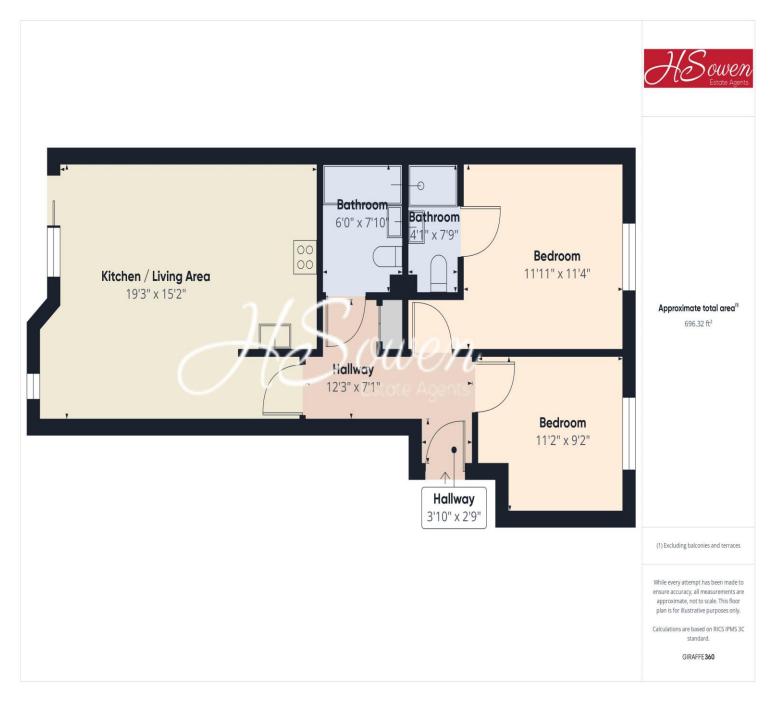

**Living Room/Kitchen** 19' 3" x 15' 2" (5.86m x 4.62m) Front elevation double glazed window and Patio Doors Leading To Balcony. Wall mounted electric heater. Fitted wall and base units. Fitted work surfaces. Electric oven and hob, Integrated fridge/freezer, washer dryer and dishwasher.

**Bedroom One** 11' 11" x 11' 4" (3.63m x 3.45m) Wall mounted Electric heater. Rear elevation double glazed window.

**En-suite** 4' 1" x 7' 9" (1.24m x 2.36m) Low level WC, Shower cubicle. Wash hand basin. Extractor Fan. Partly tiled.

**Bedroom Two** 11' 2" x 9' 2" (3.40m x 2.79m) Rear elevation double glazed window. Wall mounted electric heater.

**Bathroom** 6' 0" x 7' 10" (1.83m x 2.39m) White panel enclosed bath with mixer tap over and shower attachment, low level wc, pedestal wash hand basin, electric chrome towel rail, part tiled walls, tiled flooring with underfloor heating and extractor