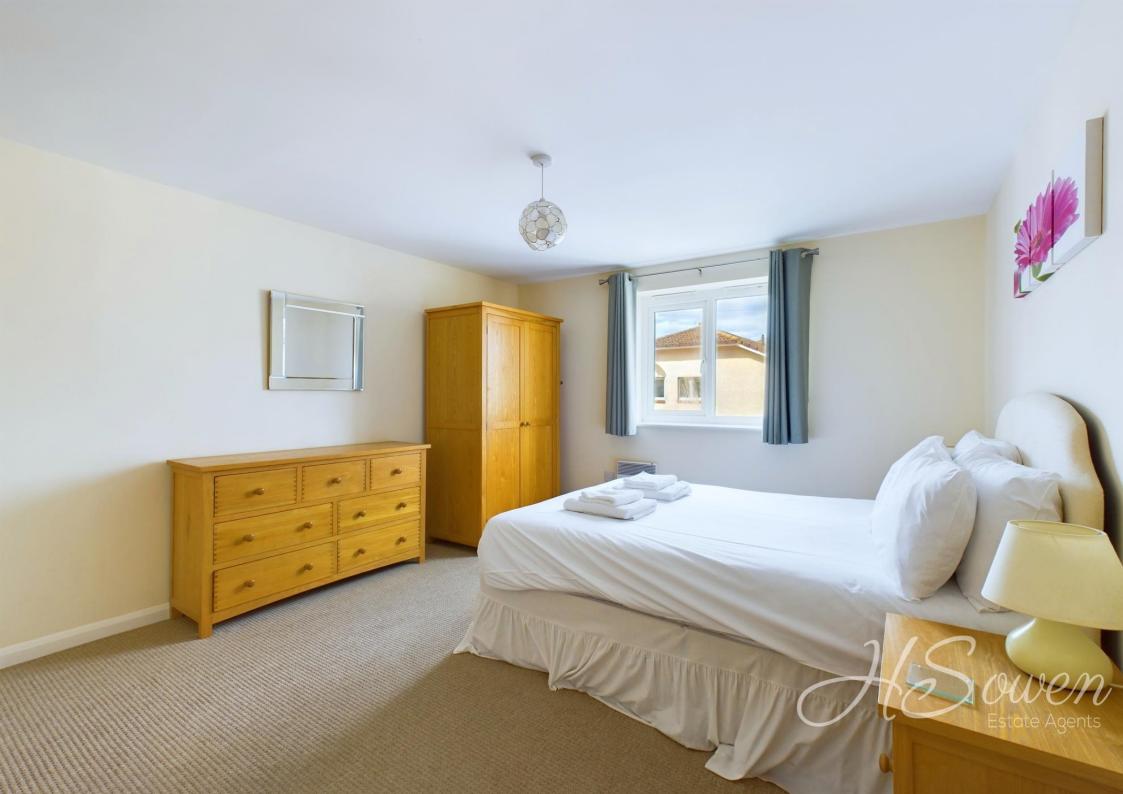

**Bedroom One** 11' 11" x 11' 4" (3.63m x 3.45m) Wall mounted Electric heater. Rear elevation double glazed window.

**En-suite** 4' 1" x 7' 9" (1.24m x 2.36m) Low level WC, Shower cubicle. Wash hand basin. Extractor Fan. Partly tiled.