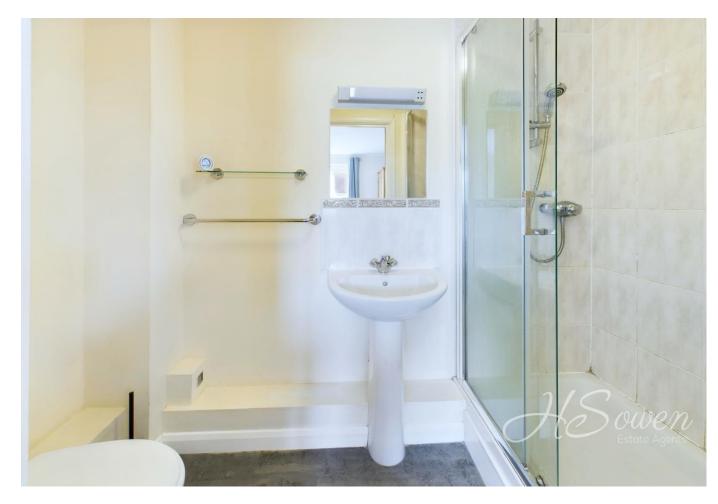

**Bedroom One** 11' 11" x 11' 4" (3.63m x 3.45m) Wall mounted Electric heater. Rear elevation double glazed window.

**En-suite** 4' 1" x 7' 9" (1.24m x 2.36m) Low level WC, Shower cubicle. Wash hand basin. Extractor Fan. Partly tiled.