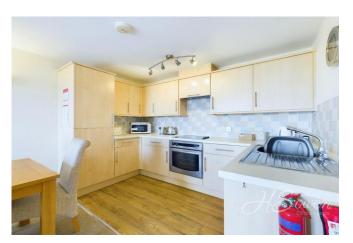

**Living Room/Kitchen** 19' 3" x 15' 2" (5.86m x 4.62m) Front elevation double glazed window and Patio Doors Leading To Balcony. Wall mounted electric heater. Fitted wall and base units. Fitted work surfaces. Electric oven and hob, Integrated fridge/freezer, washer dryer and dishwasher.