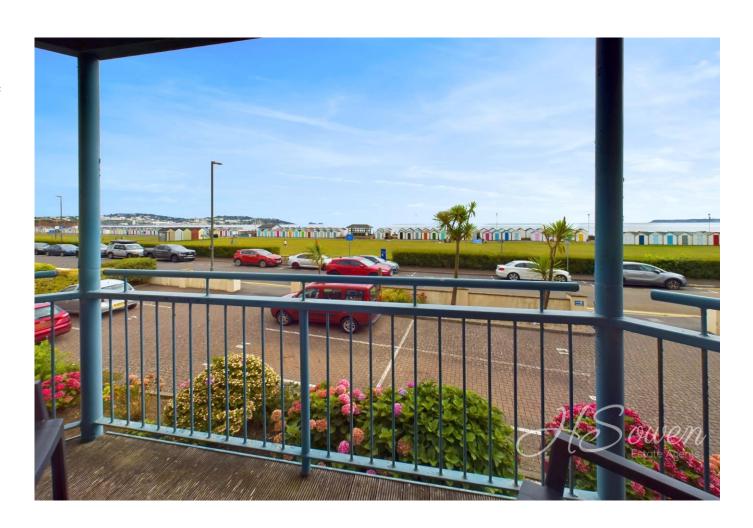

. Fitted wall and base units. Fitted work surfaces. Electric oven and hob, Integrated fridge/freezer, washer dryer and dishwasher.

**Bedroom One** 11' 11" x 11' 4" (3.63m x 3.45m) Wall mounted Electric heater. Rear elevation double glazed window.

**En-suite** 4' 1" x 7' 9" (1.24m x 2.36m) Low level WC, Shower cubicle. Wash hand basin. Extractor Fan. Partly tiled.

**Bedroom Two** 11' 2" x 9' 2" (3.40m x 2.79m) Rear elevation double glazed window. Wall mounted electric heater.

**Bathroom** 6' 0" x 7' 10" (1.83m x 2.39m) White panel enclosed bath with mixer tap over and shower attachment, low level wc, pedestal wash hand basin, electric chrome towel rail, part tiled walls, tiled flooring with underfloor heating and extractor

#### Balcony

Good size seating area with panoramic seaviews.













## General

### Services:

All mains services are believed to be connected to the property.

# Local Authority: Torbay Council

















66 Torwood Street, Torquay Devon, TQ1 1DT

Tel: 01803 364 029 Email: info@hsowen.co.uk www.hsowen.co.uk