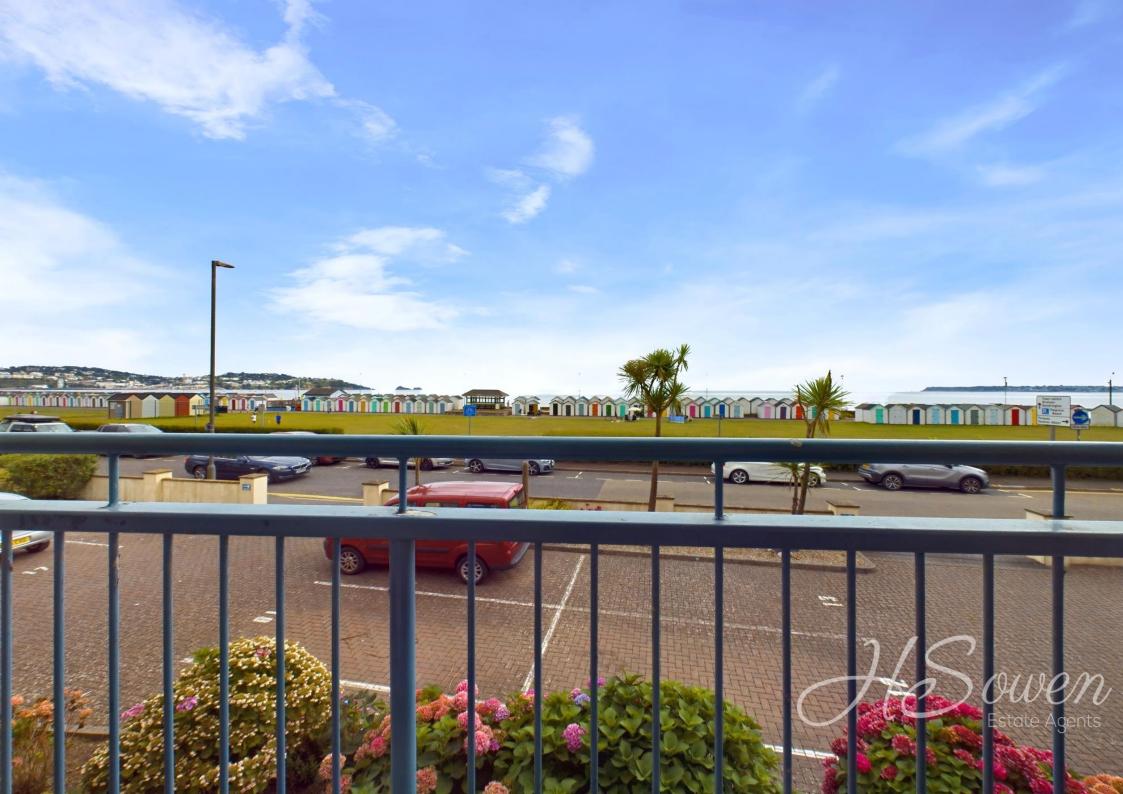

* 11' 11" x 11' 4" (3.63m x 3.45m) Wall mounted Electric heater. Rear elevation double glazed window.

**En-suite** 4' 1" x 7' 9" (1.24m x 2.36m) Low level WC, Shower cubicle. Wash hand basin. Extractor Fan. Partly tiled.

**Bedroom Two** 11' 2" x 9' 2" (3.40m x 2.79m) Rear elevation double glazed window. Wall mounted electric heater.

**Bathroom** 6' 0" x 7' 10" (1.83m x 2.39m) White panel enclosed bath with mixer tap over and shower attachment, low level wc, pedestal wash hand basin, electric chrome towel rail, part tiled walls, tiled flooring with underfloor heating and extractor

#### Balcony

Good size seating area with panoramic seaviews.













## General

### Services:

All mains services are believed to be connected to the property.

# Local Authority: Torbay Council

















66 Torwood Street, Torquay Devon, TQ1 1DT

Tel: 01803 364 029 Email: info@hsowen.co.uk www.hsowen.co.uk