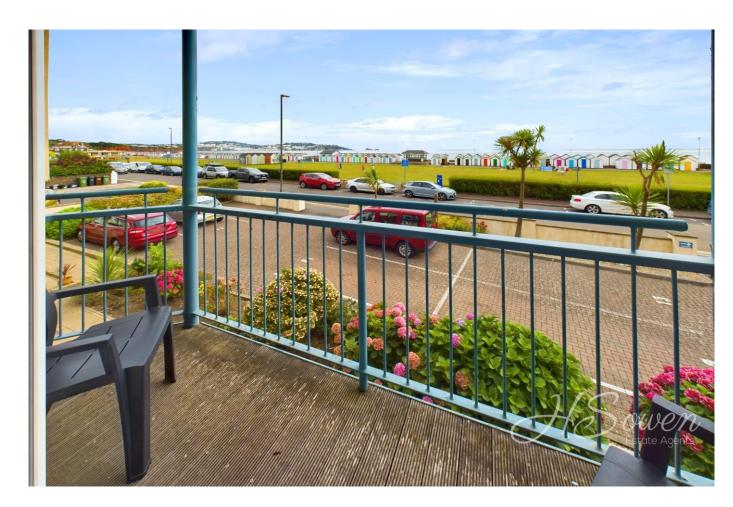

e** 11' 11" x 11' 4" (3.63m x 3.45m) Wall mounted Electric heater. Rear elevation double glazed window.

**En-suite** 4' 1" x 7' 9" (1.24m x 2.36m) Low level WC, Shower cubicle. Wash hand basin. Extractor Fan. Partly tiled.

**Bedroom Two** 11' 2" x 9' 2" (3.40m x 2.79m) Rear elevation double glazed window. Wall mounted electric heater.

**Bathroom** 6' 0" x 7' 10" (1.83m x 2.39m) White panel enclosed bath with mixer tap over and shower attachment, low level wc, pedestal wash hand basin, electric chrome towel rail, part tiled walls, tiled flooring with underfloor heating and extractor

#### Balcony

Good size seating area with panoramic seaviews.













## General

### Services:

All mains services are believed to be connected to the property.

# Local Authority: Torbay Council

















66 Torwood Street, Torquay Devon, TQ1 1DT

Tel: 01803 364 029 Email: info@hsowen.co.uk www.hsowen.co.uk